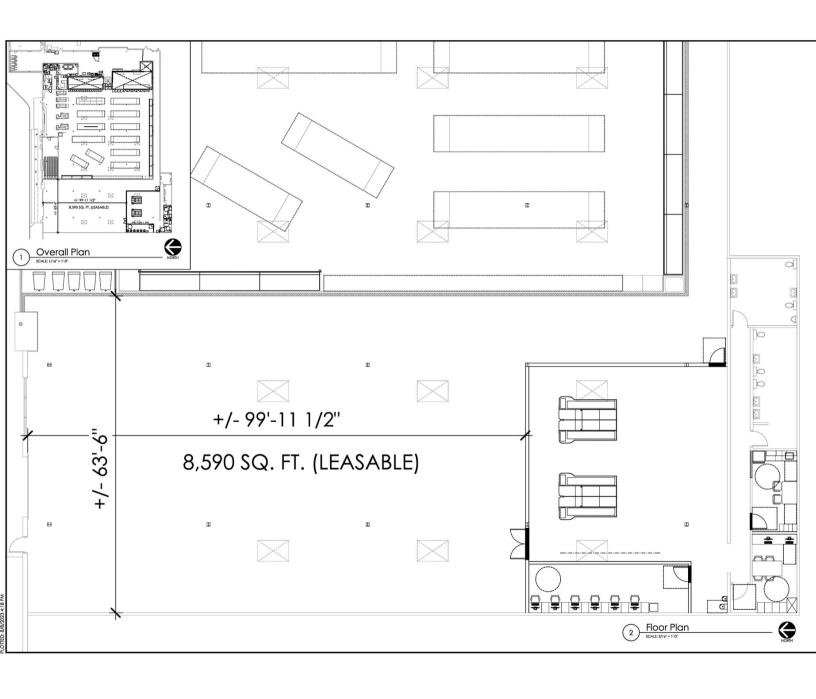

## ALDI SUBLEASE CROSSINGS AT SIESTA KEY

3501 S TAMIAMI TRL| Sarasota, FL 34239

**Retail Space For Sublease** 

- Sublease opportunity available adjacent to new ALDI in the heart of Sarasota at The Crossings at Siesta Key.
- Conveniently located at the well-established retail intersection of S Tamiami Trail/Bee Ridge Road/Siesta Drive.
- Experience a mix of retail uses apparel, dining, entertainment, fitness, and grocery.
- Join ALDI, Esporta Fitness, Macy's, Cinebistro, Chico's, Talbots, and more.
- Space available up to 8,590 SF.