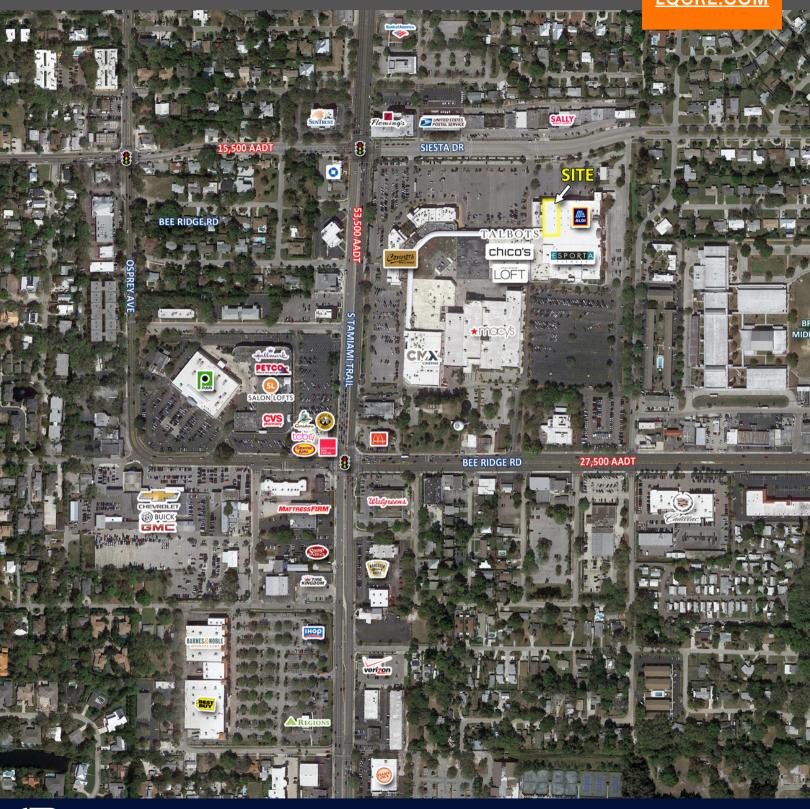

## ALDI SUBLEASE CROSSINGS AT SIESTA KEY

3501 S TAMIAMI TRL| Sarasota, FL 34239

**Retail Space For Sublease** 

- Sublease opportunity available adjacent to new ALDI in the heart of Sarasota at The Crossings at Siesta Key.
- Conveniently located at the well-established retail intersection of S Tamiami Trail/Bee Ridge Road/Siesta Drive.
- Experience a mix of retail uses apparel, dining, entertainment, fitness, and grocery.
- Join ALDI, Esporta Fitness, Macy's, Cinebistro, Chico's, Talbots, and more.
- Space available up to 8,590 SF.