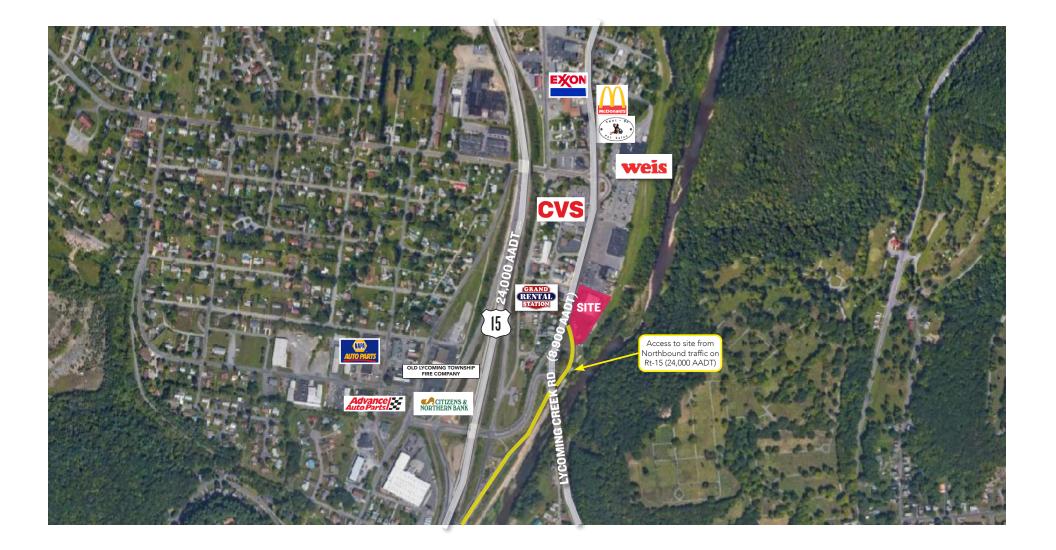

# 1811 ROOSEVELT AVE

2,000 - 4,000 SF SPACES AVAILABLE FOR LEASE

JASON BOCK jbock@hellomsc.com 215.883.7403 sweiss@hellomsc.com 215.883.7396

- Situated on Lycoming Creek Road (8,900 AADT)
- Free standing opportunity with pylon signage and ample parking
- Nearby access to Route 15 (24,000 AADT)
- Positioned adjacent to new Aldi development with CVS, Weis and other major retailers nearby