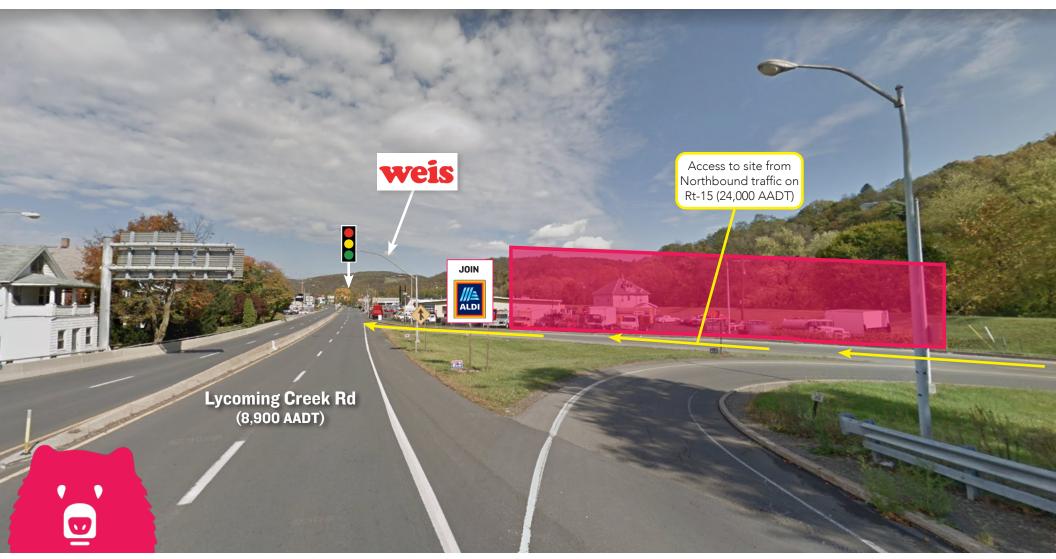

# 1811 ROOSEVELT AVE

2,000 - 4,000 SF SPACES AVAILABLE FOR LEASE

JASON BOCK jbock@hellomsc.com 215.883.7403 sweiss@hellomsc.com 215.883.7396

- Situated on Lycoming Creek Road (8,900 AADT)
- Free standing opportunity with pylon signage and ample parking
- Nearby access to Route 15 (24,000 AADT)
- Positioned adjacent to new Aldi development with CVS, Weis and other major retailers nearby