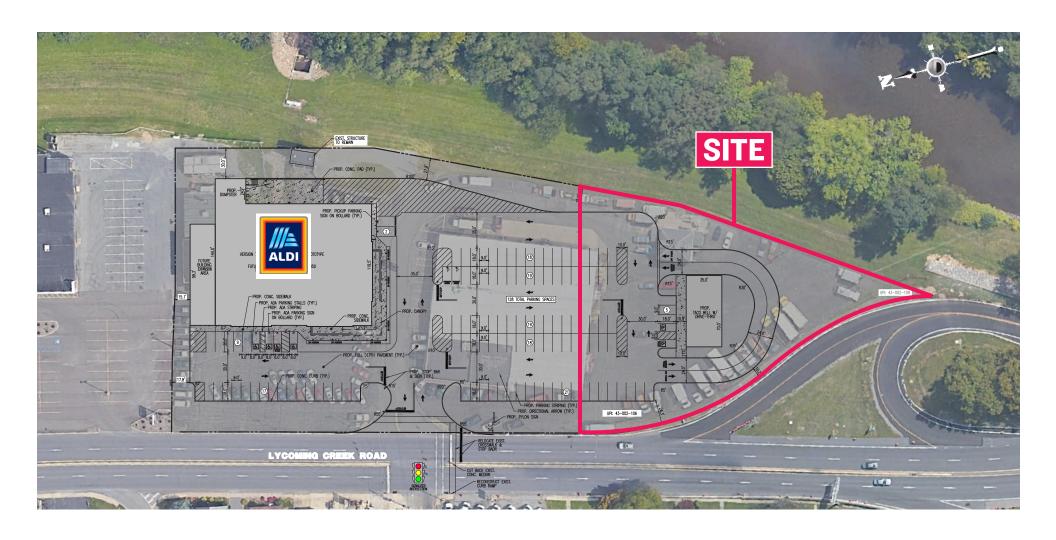

# 1811 ROOSEVELT AVE

2,000 - 4,000 SF SPACES AVAILABLE FOR LEASE

JASON BOCK jbock@hellomsc.com 215.883.7403 sweiss@hellomsc.com 215.883.7396

- Situated on Lycoming Creek Road (8,900 AADT)
- Free standing opportunity with pylon signage and ample parking
- Nearby access to Route 15 (24,000 AADT)
- Positioned adjacent to new Aldi development with CVS, Weis and other major retailers nearby