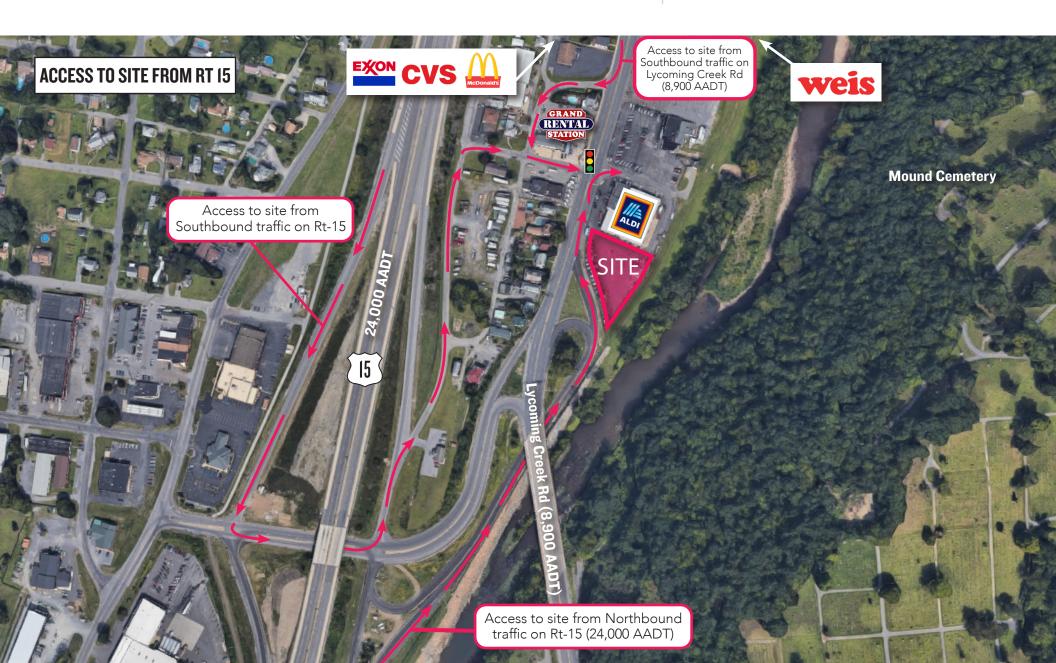

# 1811 ROOSEVELT AVE

2,000 - 4,000 SF SPACES AVAILABLE FOR LEASE

JASON BOCK jbock@hellomsc.com 215.883.7403 sweiss@hellomsc.com 215.883.7396

- Situated on Lycoming Creek Road (8,900 AADT)
- Free standing opportunity with pylon signage and ample parking
- Nearby access to Route 15 (24,000 AADT)
- Positioned adjacent to new Aldi development with CVS, Weis and other major retailers nearby