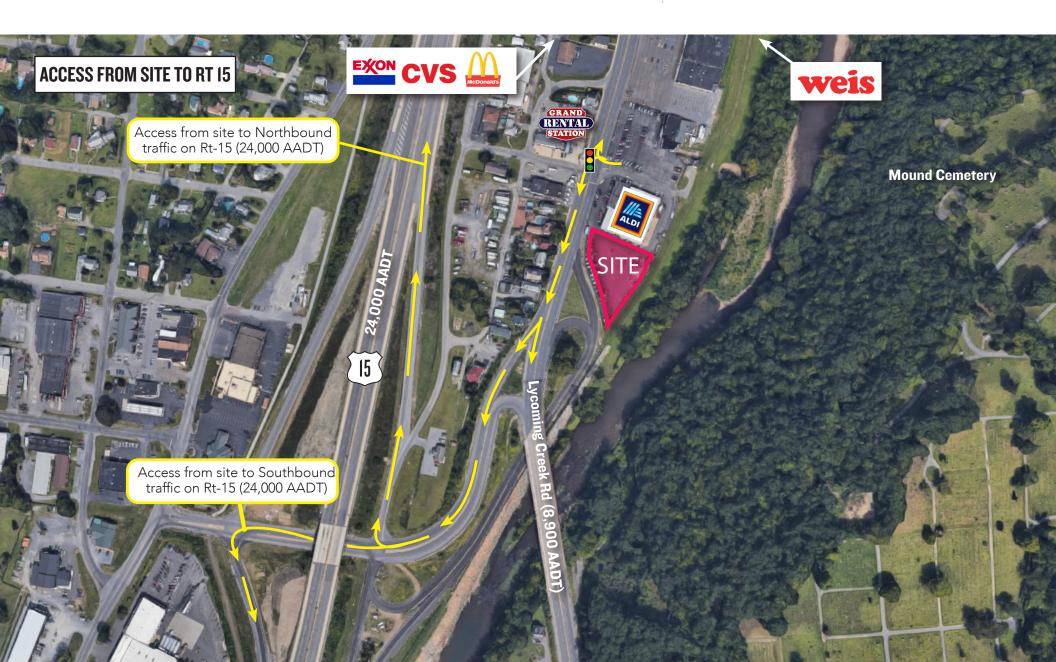

# 1811 ROOSEVELT AVE

2,000 - 4,000 SF SPACES AVAILABLE FOR LEASE

JASON BOCK jbock@hellomsc.com 215.883.7403 sweiss@hellomsc.com 215.883.7396

- Situated on Lycoming Creek Road (8,900 AADT)
- Free standing opportunity with pylon signage and ample parking
- Nearby access to Route 15 (24,000 AADT)
- Positioned adjacent to new Aldi development with CVS, Weis and other major retailers nearby