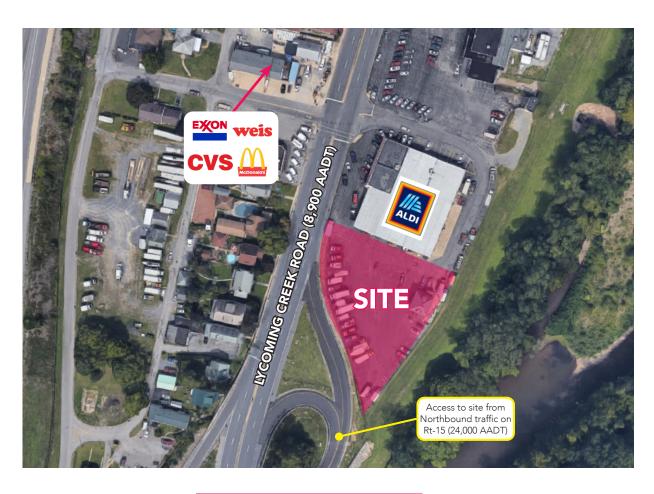

# 1811 ROOSEVELT AVE

2,000 - 4,000 SF SPACES AVAILABLE FOR LEASE

JASON BOCK jbock@hellomsc.com 215.883.7403 sweiss@hellomsc.com 215.883.7396

- Situated on Lycoming Creek Road (8,900 AADT)
- Free standing opportunity with pylon signage and ample parking
- Nearby access to Route 15 (24,000 AADT)
- Positioned adjacent to new Aldi development with CVS, Weis and other major retailers nearby