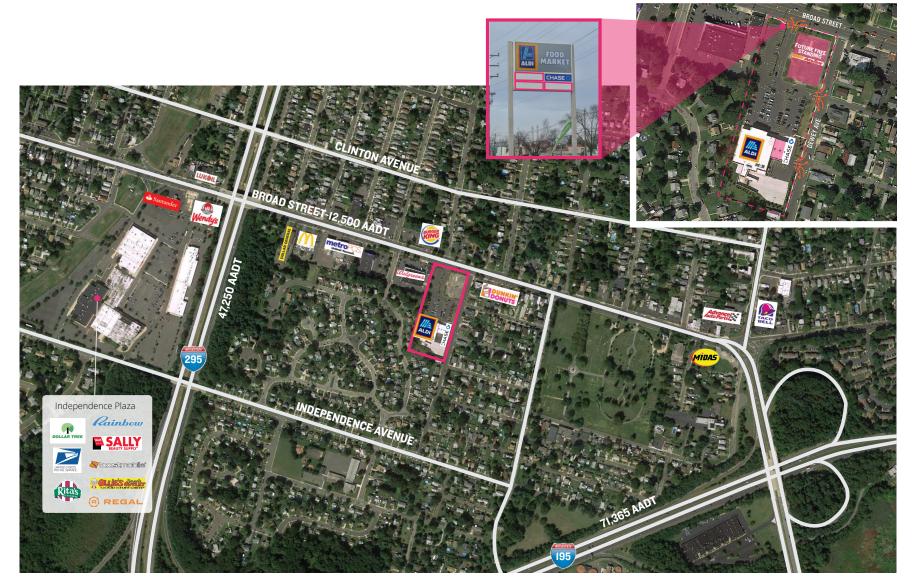

### **2735 S. BROAD STREET**

JASON BOCK jbock@hellomsc.com 215.883.7403 **SCOTT WEISS** sweiss@hellomsc.com 215.883.7396

- Two 1,400 SF spaces available immediately in vanilla shell condition; can be combined for 2,800 SF
- Future free standing Autozone
- Great visibility on Broad Street (12,500 AADT) just off of I-295 (71,365 AADT)