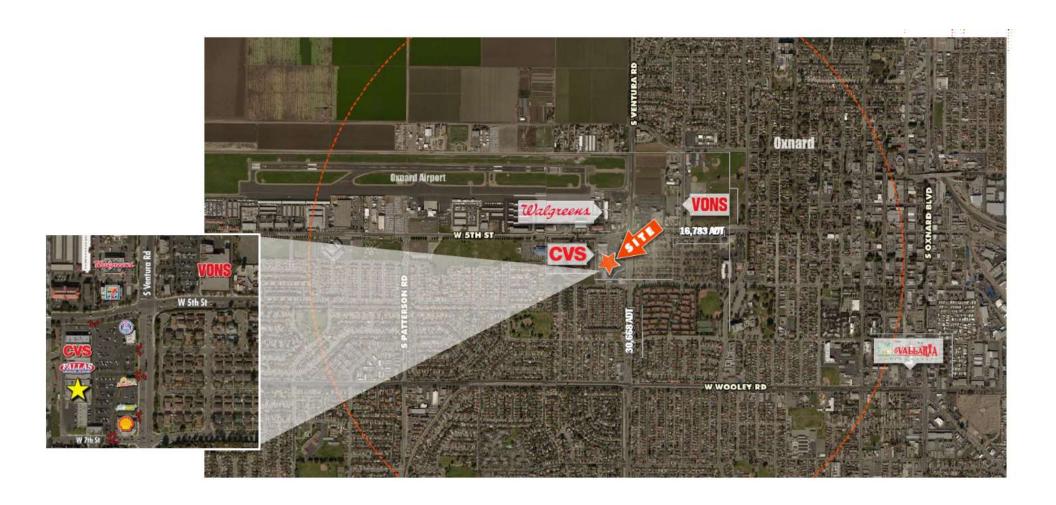

### **AERIAL**

Ventura Road

© 2024 CBRE, Inc. All rights reserved. This information has been obtained from sources believed reliable, but has not been verified for accuracy or completeness. You should conduct a careful, independent investigation of the property and verify all information. Any reliance on this information is solely at your own risk. CBRE and the CBRE logo are service marks of CBRE, Inc. All other marks displayed on this document are the property of their respective owners, and the use of such logos does not imply any affiliation with or endorsement of CBRE. Photos herein are the property of their respective owners. Use of these images without the express written consent of the owner is prohibited.

#### TRAFFIC COUNTS

| Ventura Road | 36,500 ADT |
|--------------|------------|
| Fifth Street | 15,900 ADT |
| Source: CBRE |            |