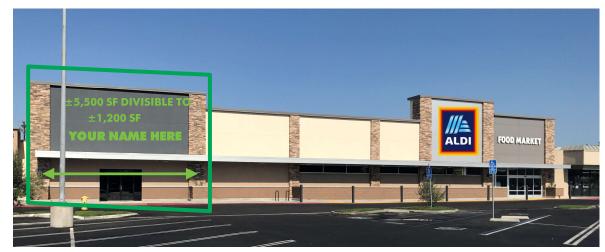

## **Retail** For Sublease

# 635 S Ventura Road

## **Property Information:**

- Grocery/drug anchored shopping center
- ±50' frontage
- Large loading and storage area in the rear
- Densely populated trade area
- Located at high traffic signalized corner