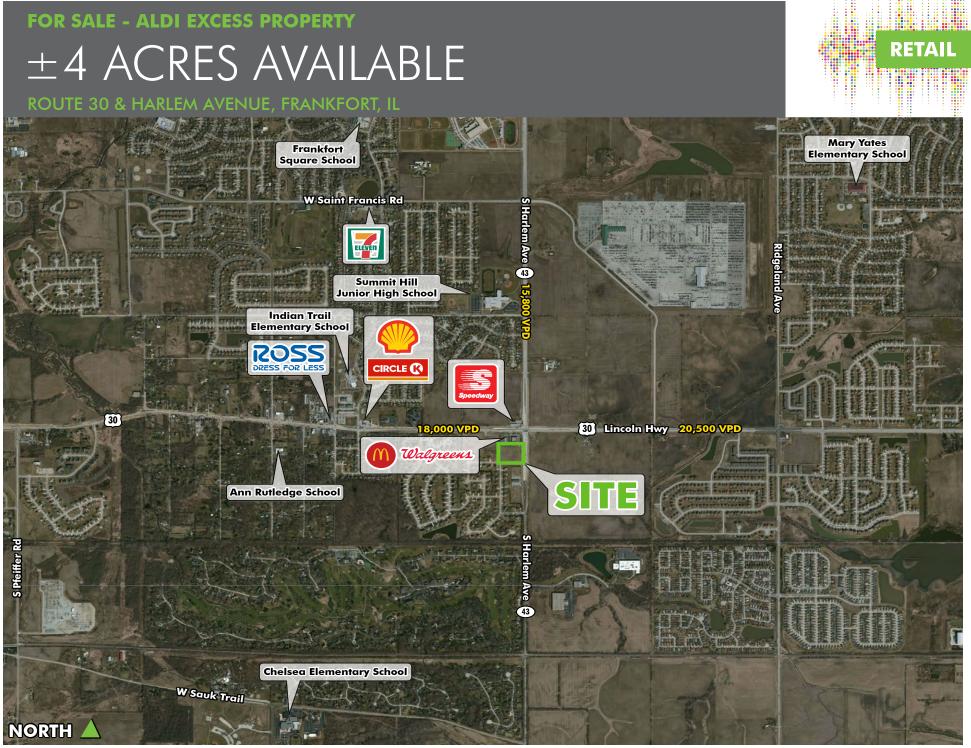

# FOR SALE - ALDI EXCESS PROPERTY $\pm 4 \text{ ACRES AVAILABLE}$

ROUTE 30 & HARLEM AVENUE, FRANKFORT, IL

#### ±4 ACRES AVAILABLE

- Price: \$650,000
- Surrounding retailers include: Walgreens, McDonald's, and Speedway-
- Located at the intersection of Lincoln Hwy. (18,000 VPD) and S. Harlem

Ave. (15,800 VPD)

- Zoning: B2 Community Business District
- PIN: 19-09-24-401-004-0000 and 19-09-24-401-029-0000