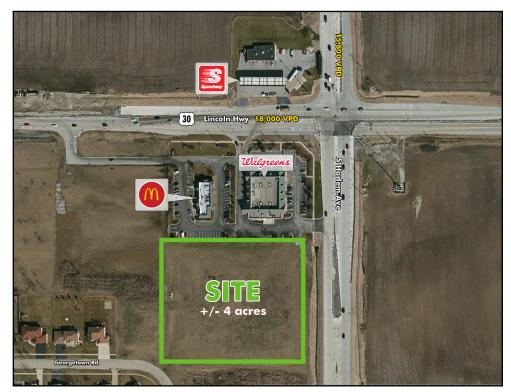

### **MICRO AERIAL**

#### ±4 ACRES AVAILABLE

- Price: \$650,000
- Surrounding retailers include: Walgreens, McDonald's, and Speedway-
- Located at the intersection of Lincoln Hwy. (18,000 VPD) and S. Harlem

Ave. (15,800 VPD)