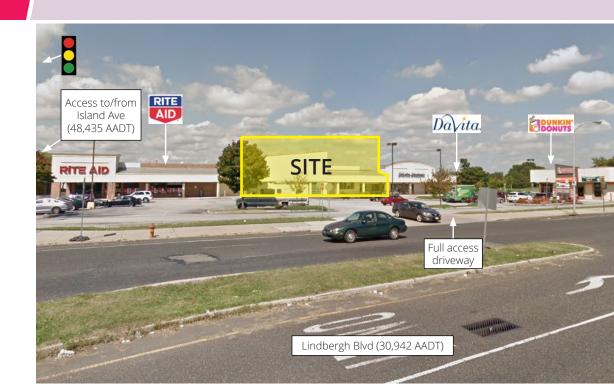

#### PROPERTY DETAILS

- Well positioned just off I-95 at the intersection of Island Ave (48,435 AADT) and Lindbergh Blvd (30,942 AADT)
- Join Rite Aid, Dunkin Donuts, and Davita Dialysis in an already active shopping center
- Shopping center is located at a traffic light with access between site and both Island Ave and Lindbergh Blvd
- Large parapet and strong visibility from intersection to space