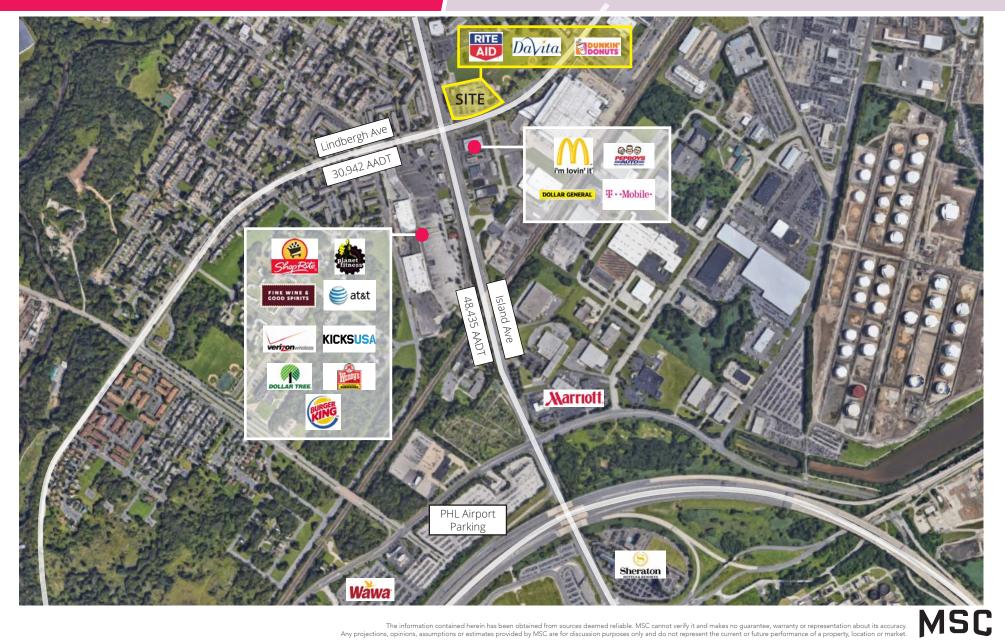

#### PROPERTY DETAILS

- Well positioned just off I-95 at the intersection of Island Ave (48,435 AADT) and Lindbergh Blvd (30,942 AADT)
- Join Rite Aid, Dunkin Donuts, and Davita Dialysis in an already active shopping center
- Shopping center is located at a traffic light with access between site and both Island Ave and Lindbergh Blvd
- Large parapet and strong visibility from intersection to space

538 134 672

672

1,223 B:5 F:10 2.49 : 1 8.75 : 1

PHILADELPHIA, PA

AERIAL