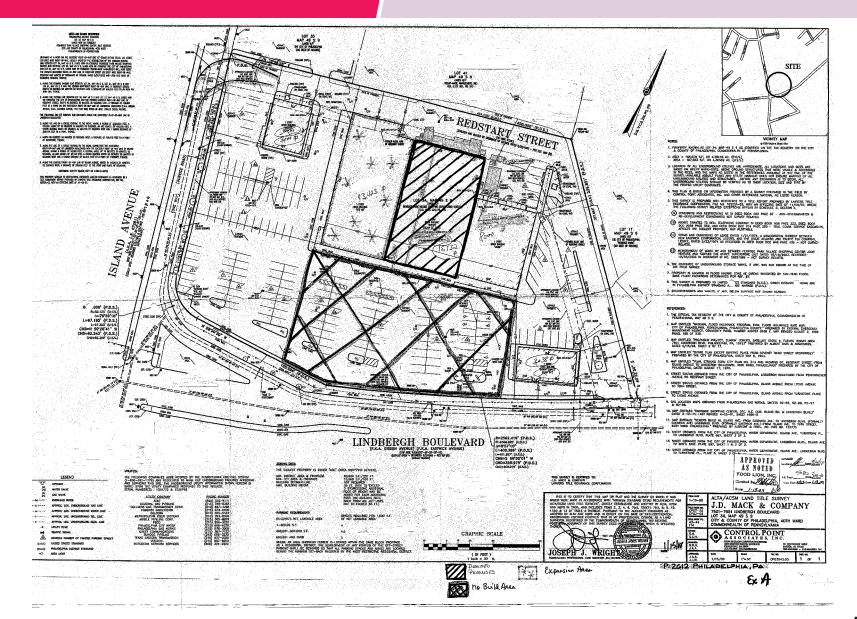

AILS

- Well positioned just off I-95 at the intersection of Island Ave (48,435 AADT) and Lindbergh Blvd (30,942 AADT)
- Join Rite Aid, Dunkin Donuts, and Davita Dialysis in an already active shopping center
- Shopping center is located at a traffic light with access between site and both Island Ave and Lindbergh Blvd
- Large parapet and strong visibility from intersection to space

#### DEMOGRAPHICS

- EST. POPULATION 1 mi 19,585 | 3 mi 151,544 | 5 mi 650,202
- EST. TOTAL EMPLOYEES 1 mi 6,519 | 3 mi 61,040 | 5 mi 315,460
- EST. AVG HH INCOME 1 mi \$55,910 | 3 mi \$57,302 | 5 mi \$68,547

PHILADELPHIA, PA

## LEASE EXHIBIT PLAN

## CONTACT

JASON BOCK jbock@hellomsc.com

215.883.7403

#### **GEOFFREY ALTMAN**

galtman@hellomsc.com 215.883.7383 SCOTT WEISS sweiss@hellomsc.com 215.883.7396



The information contained herein has been obtained from sources deemed reliable. MSC cannot verify it and makes no guarantee, warranty or representation about its accuracy Any projections, opinions, assumptions or estimates provided by MSC are for discussion purposes only and do not represent the current or future performance of a property, location or market

PHILADELPHIA, PA

**FIXTURE PLAN** 

### CONTACT

**JASON BOCK** jbock@hellomsc.com 215.883.7403

#### **GEOFFREY ALTMAN**

galtman@hellomsc.com 215.883.7383

**SCOTT WEISS** sweiss@hellomsc.com 215.883.7396

18.279

5,027 12,637 17,664

1,928 B:5 F:10

2.51 : 1 6.55 : 1

88

36 16

56

88 88

600 59 659

747

24 12 DOORS

SUPPORT RATIO

: FOUR/FIVE DECK : PROMO

FRONT LOAD

PROMO

15,455

4,299 10,712 15,01

69 28

36

13 DOORS

3