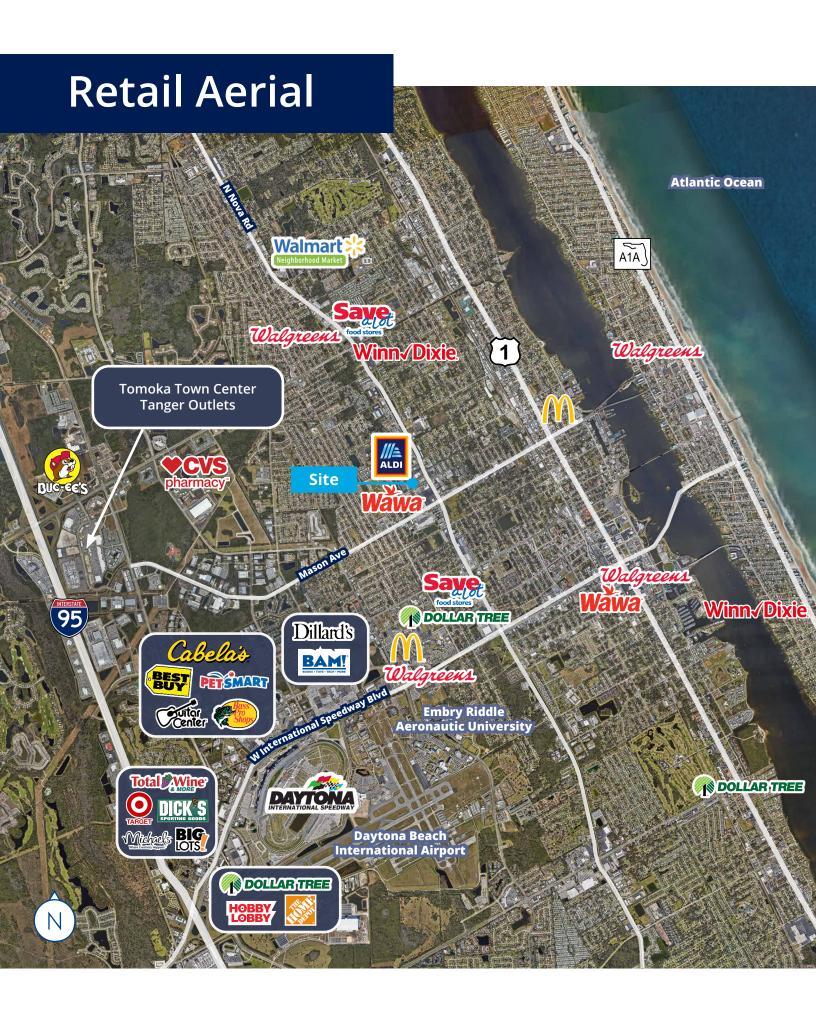

## Retail in Aldi Anchored Center

814 N Nova Rd. | Daytona Beach, FL 32117

## **Property Highlights:**

- 6,844± SF available in Aldi anchored center
- Positioned at the signalized intersection of N. Nova Rd. and Mason Ave.
- Wawa is located on the pin corner
- Traffic counts: Nova Rd. 30,500± AADT Mason Ave. 19,600± AADT