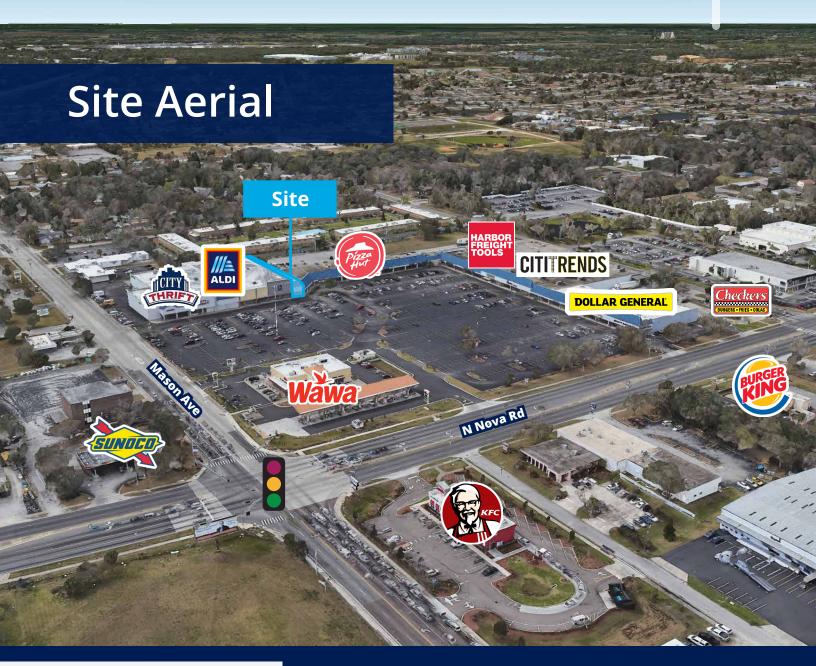

## Retail in Aldi Anchored Center

814 N Nova Rd. | Daytona Beach, FL 32117

## **Property Highlights:**

- 6,844± SF available in Aldi anchored center
- Positioned at the signalized intersection of N. Nova Rd. and Mason Ave.
- Wawa is located on the pin corner
- Traffic counts: Nova Rd. 30,500± AADT Mason Ave. 19,600± AADT