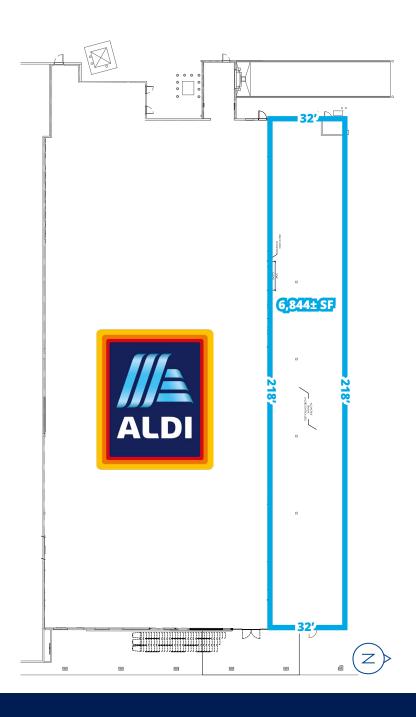

## Site Plan

Jason Ryals Senior Vice President +1 904 8611136 jason.ryals@colliers.com Gina Kline
Senior Associate
+1 904 861 1104
gina.kline@colliers.com

Mike Philips
Associate Vice President
+1 904 861 1119
mike.philips@colliers.com

## **Property Highlights:**

- 6,844± SF available in Aldi anchored center
- Positioned at the signalized intersection of N. Nova Rd. and Mason Ave.
- Wawa is located on the pin corner
- Traffic counts: Nova Rd. 30,500± AADT Mason Ave. 19,600± AADT