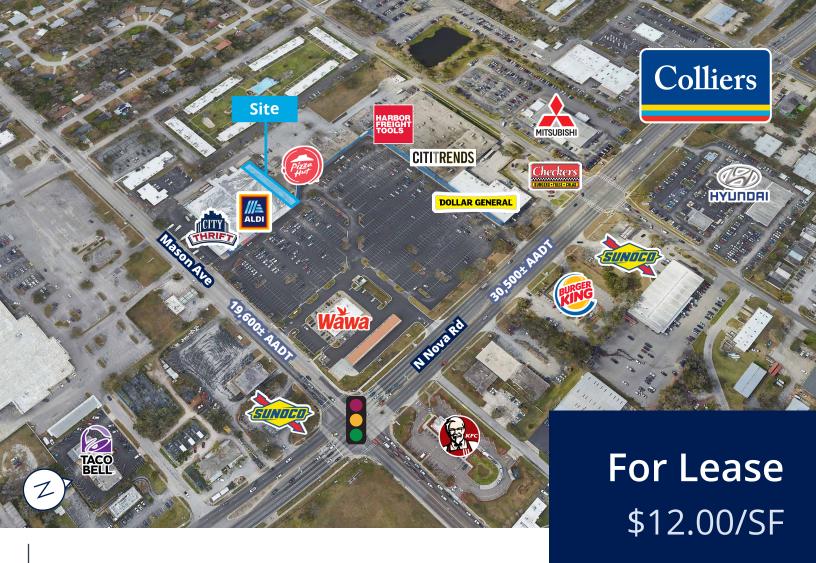

## Retail in Aldi Anchored Center

814 N Nova Rd. | Daytona Beach, FL 32117

## **Property Highlights:**

- 6,844± SF available in Aldi anchored center
- Positioned at the signalized intersection of N. Nova Rd. and Mason Ave.
- Wawa is located on the pin corner
- Traffic counts: Nova Rd. 30,500± AADT Mason Ave. 19,600± AADT