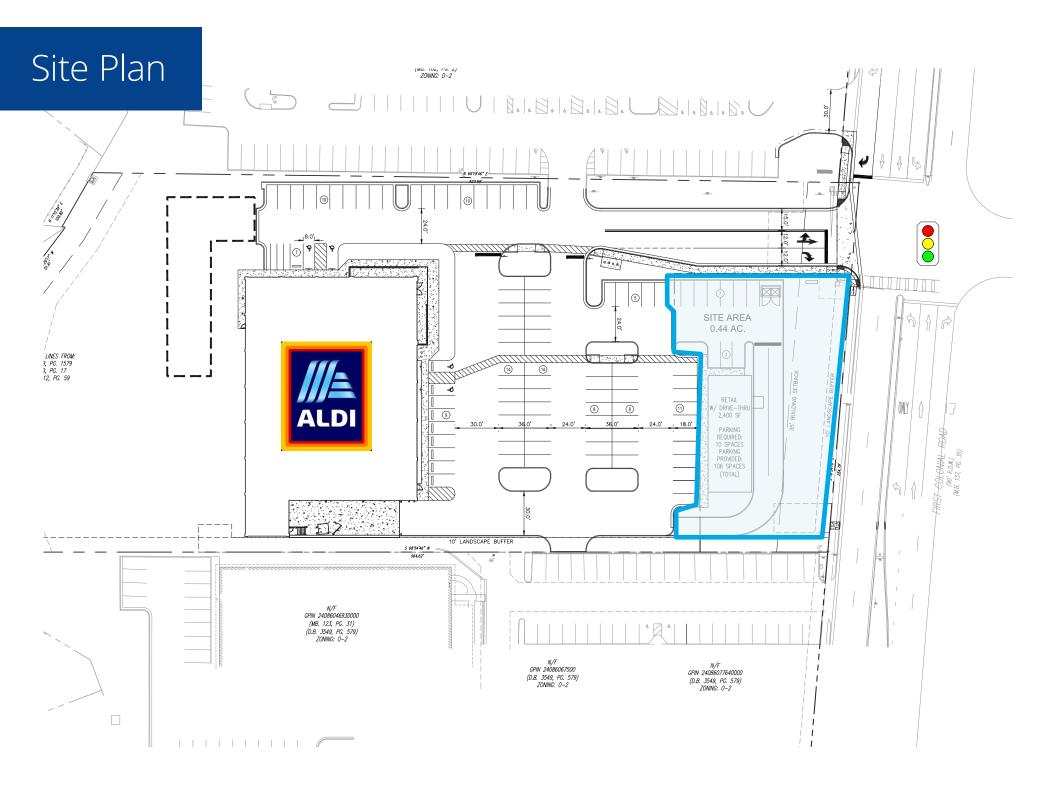

## 929 First Colonial Road | Virginia Beach, Virginia

Aldi Outparcel | .44 Acres of Land for Sale

This property is located in the Hilltop submarket in front of the new Aldi on First Colonial Road. The property enjoys superior visibility and is located within close proximity to an abundance of retail and very desirable residential neighborhoods.

- Surrounding Anchor Retail include Whole Foods, Bank of America, Total Wine & Michael's
- Parcel zoning must be amended to allow for outparcel building
- · Signalized access on First Colonial Road & shared parking capability
- Traffic Counts: 36,000 AADT on First Colonial Road
- For Sale: \$550,000