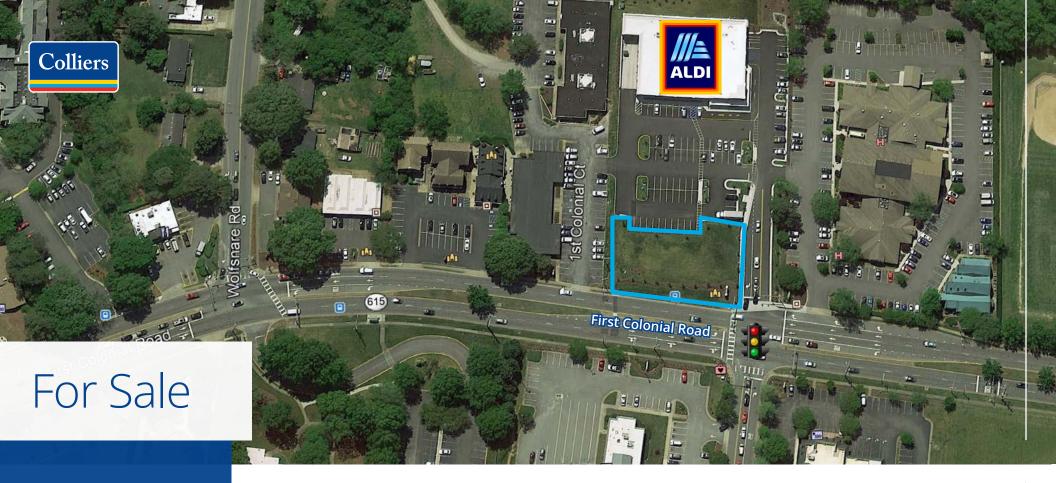

## 929 First Colonial Road | Virginia Beach, Virginia

Aldi Outparcel | .44 Acres of Land for Sale

This property is located in the Hilltop submarket in front of the new Aldi on First Colonial Road. The property enjoys superior visibility and is located within close proximity to an abundance of retail and very desirable residential neighborhoods.

- Surrounding Anchor Retail include Whole Foods, Bank of America, Total Wine & Michael's
- Parcel zoning must be amended to allow for outparcel building
- · Signalized access on First Colonial Road & shared parking capability
- Traffic Counts: 36,000 AADT on First Colonial Road
- For Sale: \$550,000