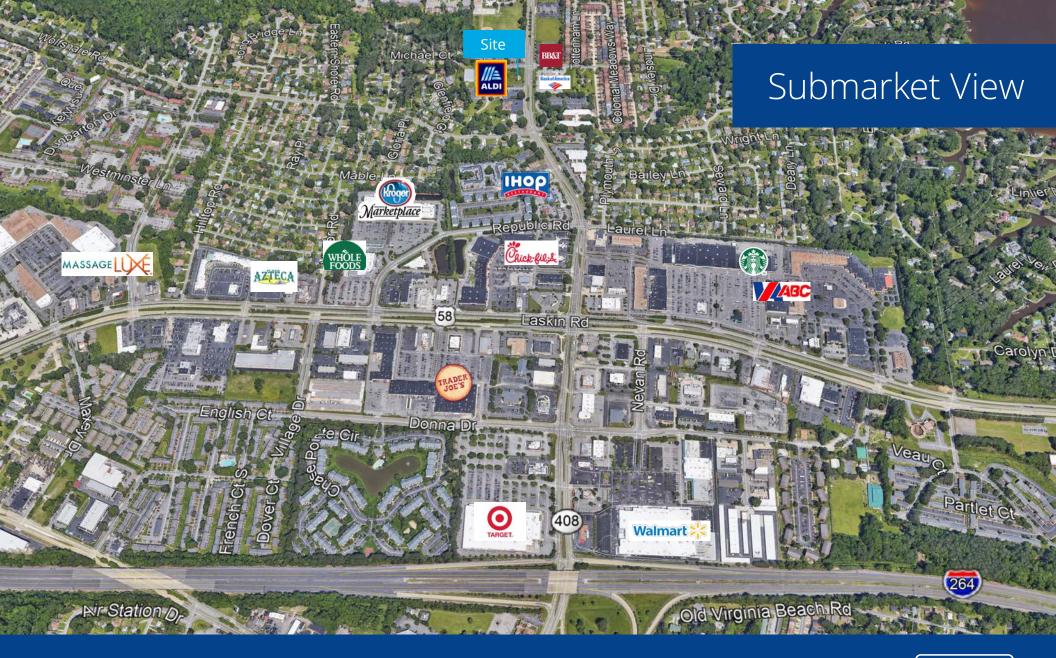

## 929 First Colonial Road | Virginia Beach, Virginia

Aldi Outparcel | .44 Acres of Land for Sale

This property is located in the Hilltop submarket in front of the new Aldi on First Colonial Road. The property enjoys superior visibility and is located within close proximity to an abundance of retail and very desirable residential neighborhoods.

- Surrounding Anchor Retail include Whole Foods, Bank of America, Total Wine & Michael's
- Parcel zoning must be amended to allow for outparcel building
- · Signalized access on First Colonial Road & shared parking capability
- Traffic Counts: 36,000 AADT on First Colonial Road
- For Sale: \$550,000