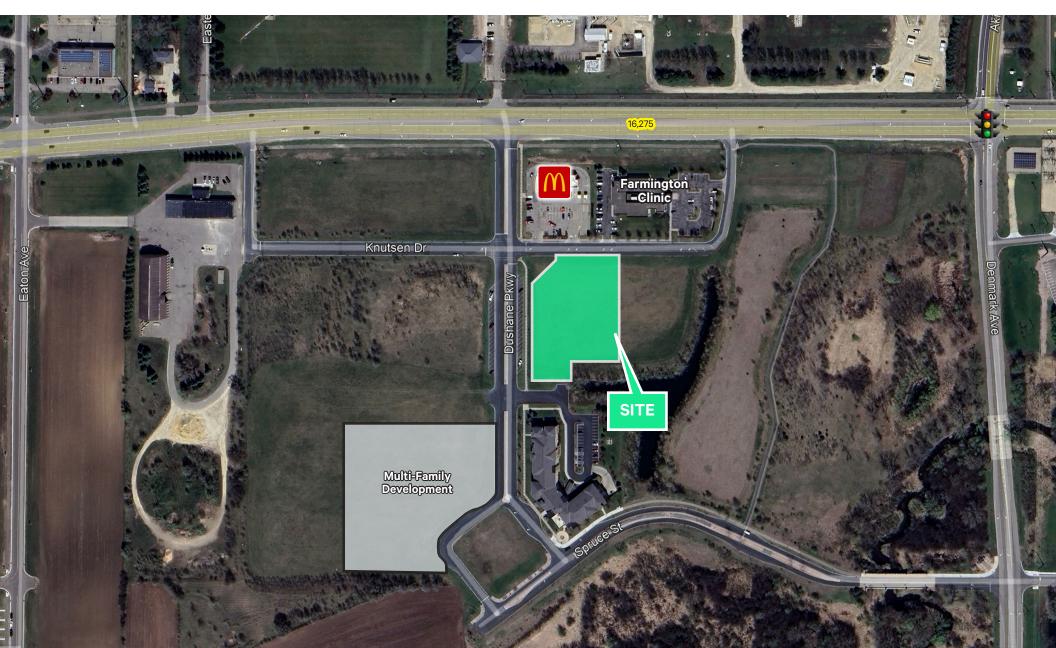

## 2.09 Acre Lot

4650 Knutsen Dr | Farmington, MN 55024

www.cbre.com

#### **Property Features**

- 2.09 acre parcel
- Negotiable sale price
- Adjacent to new multi-family development (152 units)
- Zoned miscellaneous commercial

#### **Traffic Counts**

- 16,275 vpd | County Road 50