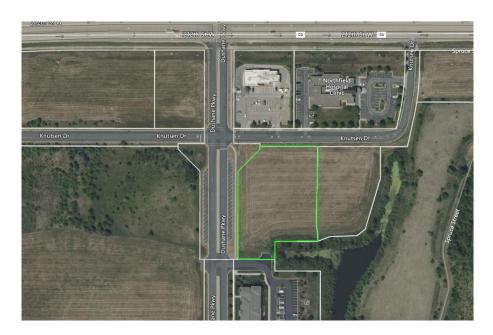

#### **Property Features**

- 2.09 acre parcel
- Negotiable sale price
- Adjacent to new multi-family development (152 units)
- Zoned miscellaneous commercial