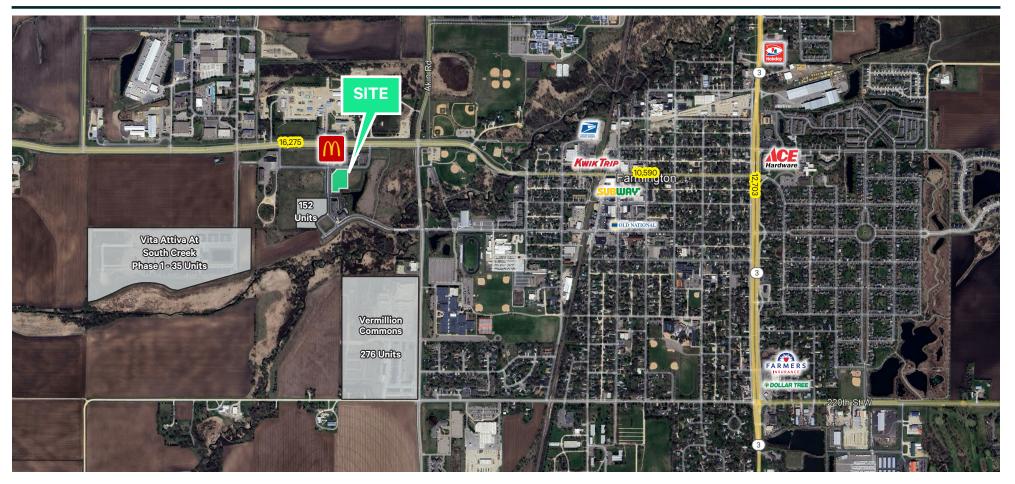

#### **Property Features**

- 2.09 acre parcel
- Negotiable sale price
- Adjacent to new multi-family development (152 units)
- Zoned miscellaneous commercial