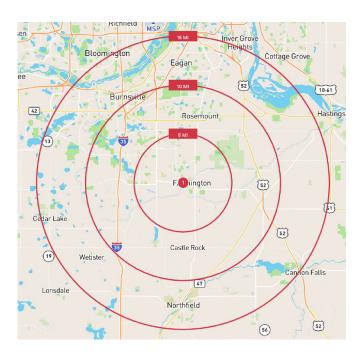

#### Demographics

|                          | 5 Miles   | 10 Miles  | 15 Miles  |
|--------------------------|-----------|-----------|-----------|
| Population               | 63,439    | 231,994   | 490,065   |
| Daytime Population       | 47,922    | 183,620   | 435,424   |
| Households               | 21,203    | 82,828    | 181,328   |
| Average Household Income | \$144,813 | \$146,226 | \$139,759 |