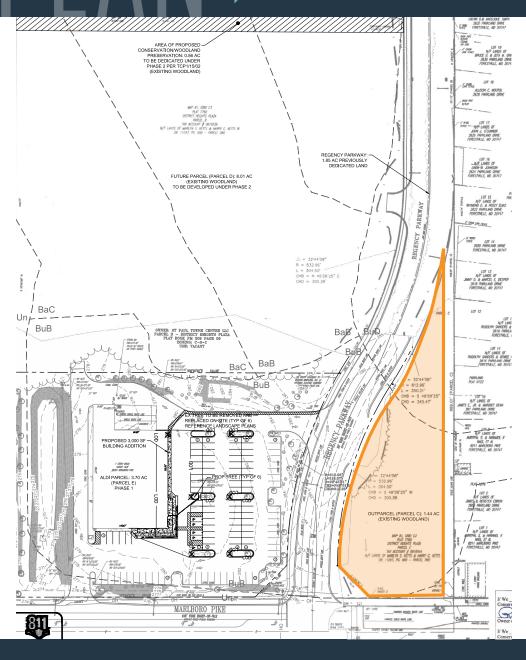

## LAND FOR SALE

- 1.441 acres located at the signalized intersection of Marlboro Pike & Regency Parkway
- Zoned CSC
- Curb cut located off Regency Parkway
- For Sale \$700,000 (as is)