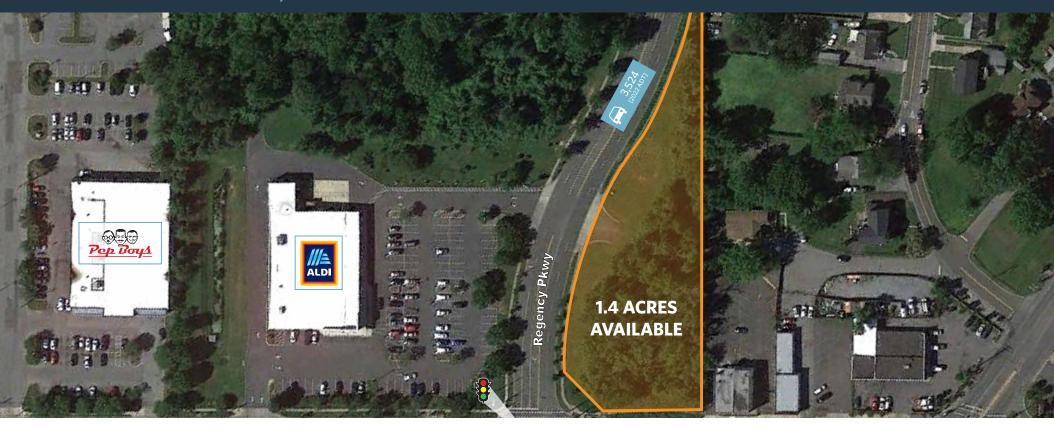

## LAND FOR SALE

- 1.441 acres located at the signalized intersection of Marlboro Pike & Regency Parkway
- Zoned CSC
- Curb cut located off Regency Parkway
- For Sale \$700,000 (as is)

#### TRAFFIC COUNTS | 2022:

Marlboro Pike 15,544 ADT Regency Parkway 3,524 ADT