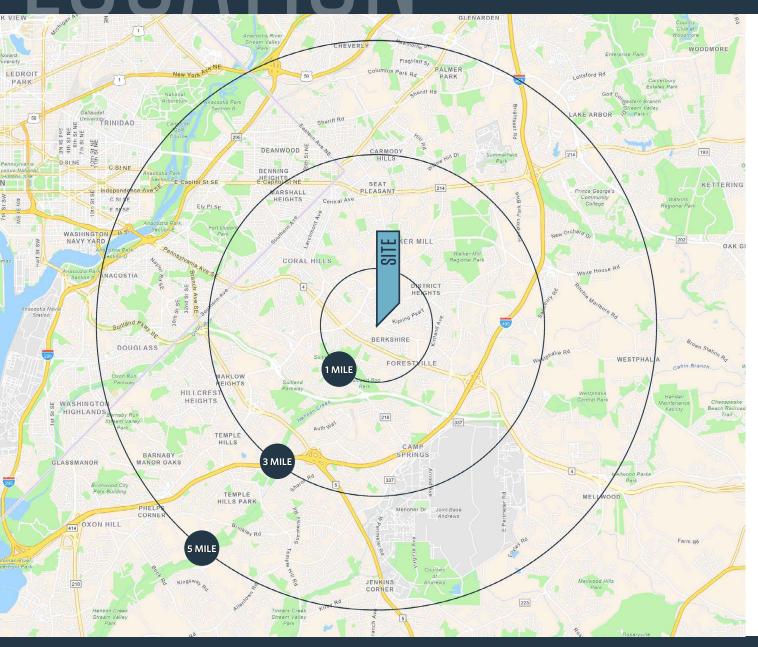

#### DEMOGRAPHICS | 2023:

Population 22,576 126,772 350,219

5-MILE

3-MILE

Daytime Population

16,399 100,869 285,800

Households

1-MILE

9,270 51,777 140,605

Average HH Income

\$91,2515 \$93,701 \$93,180