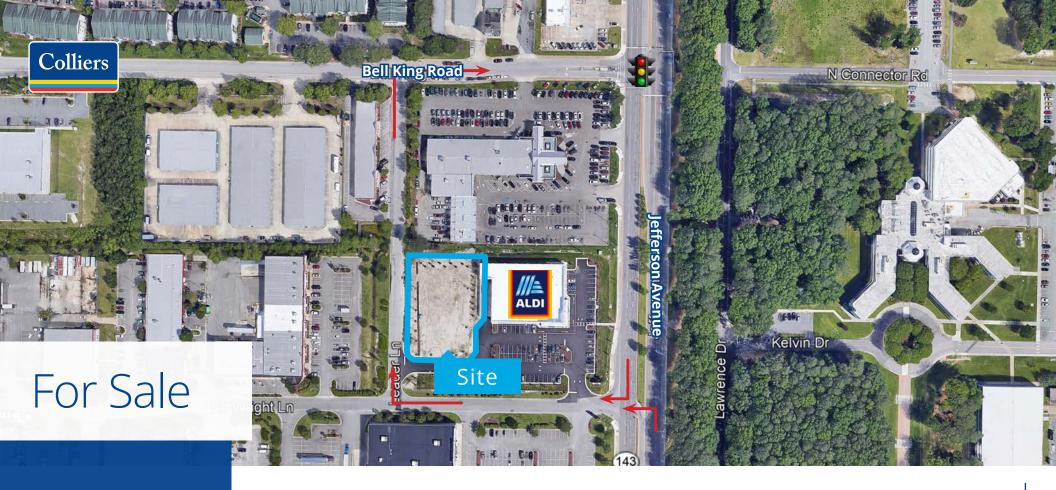

## 11975 Jefferson Avenue | Newport News, Virginia Aldi Outparcel | .67 Acres of Land for Sale

This property is close to the epicenter of Newport News. Close by is the Oyster Point Office and Industrial Park, the Newport News Williamsburg International Airport, Tech Center, Christopher Newport University, Riverside Hospital and major residential developments.

- Surrounding Anchor Retail include Tech Center, Aldi, Costco, Target, Patrick Henry Mall
- Direct access to Jefferson Avenue and signalized access to Jefferson Avenue via Bell King Road
- Traffic Counts: 50,000 AADT on Jefferson Avenue
- For Sale: \$400,000