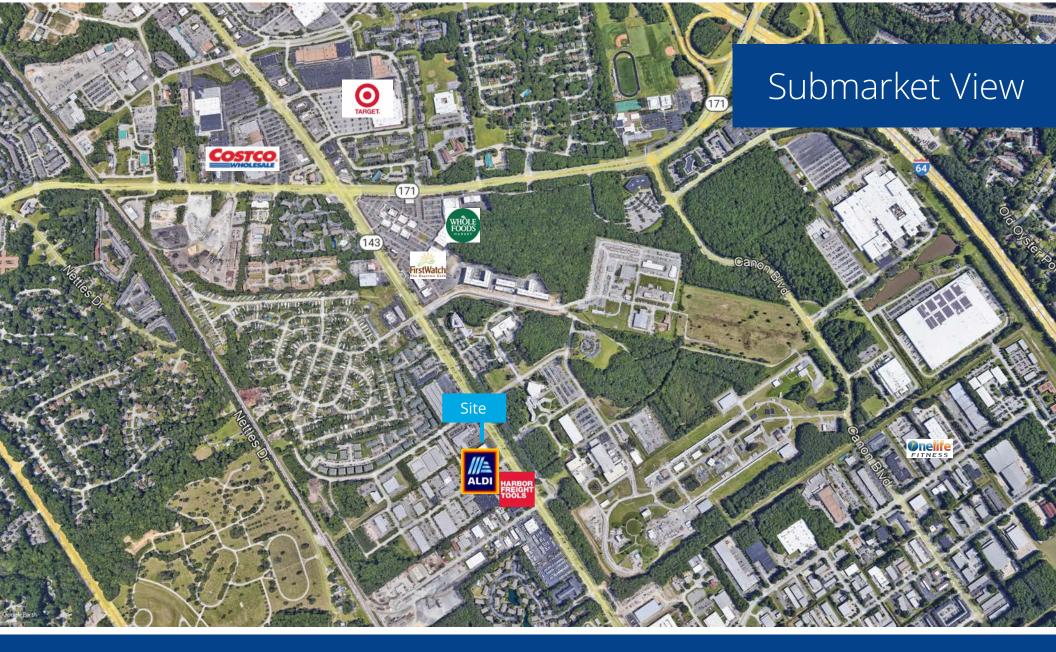

## 11975 Jefferson Avenue | Newport News, Virginia Aldi Outparcel | .67 Acres of Land for Sale

This property is close to the epicenter of Newport News. Close by is the Oyster Point Office and Industrial Park, the Newport News Williamsburg International Airport, Tech Center, Christopher Newport University, Riverside Hospital and major residential developments.

- Surrounding Anchor Retail include Tech Center, Aldi, Costco, Target, Patrick Henry Mall
- Direct access to Jefferson Avenue and signalized access to Jefferson Avenue via Bell King Road
- Traffic Counts: 50,000 AADT on Jefferson Avenue
- For Sale: \$400,000