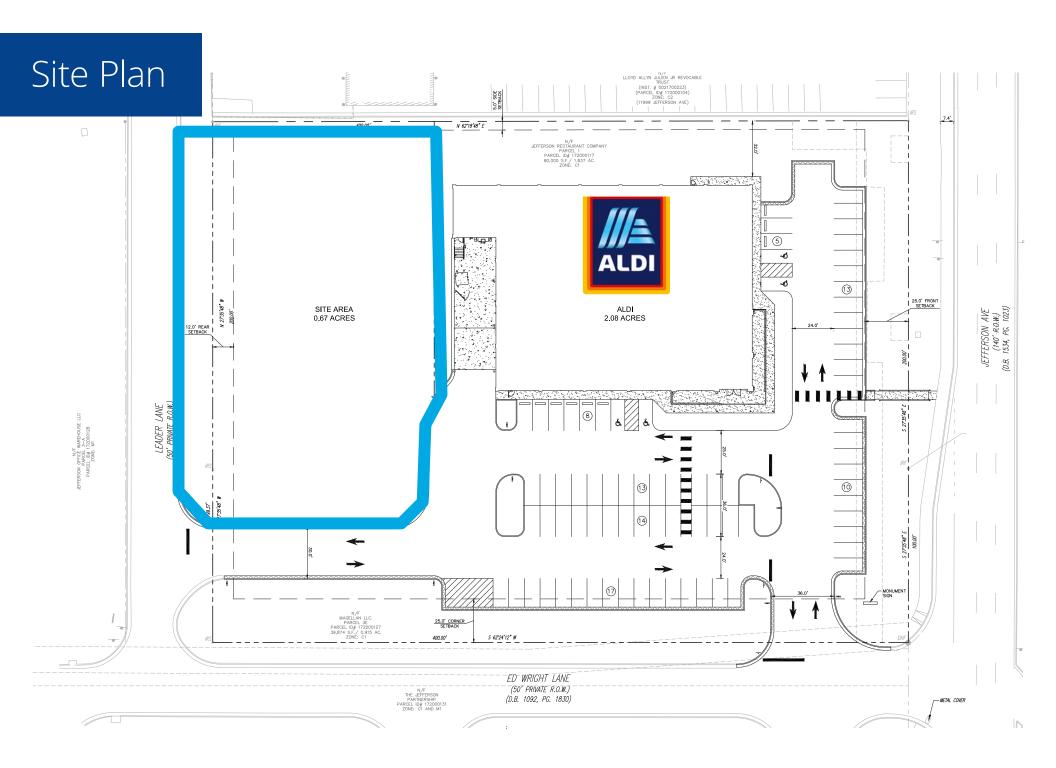

## 11975 Jefferson Avenue | Newport News, Virginia Aldi Outparcel | .67 Acres of Land for Sale

This property is close to the epicenter of Newport News. Close by is the Oyster Point Office and Industrial Park, the Newport News Williamsburg International Airport, Tech Center, Christopher Newport University, Riverside Hospital and major residential developments.

- Surrounding Anchor Retail include Tech Center, Aldi, Costco, Target, Patrick Henry Mall
- Direct access to Jefferson Avenue and signalized access to Jefferson Avenue via Bell King Road
- Traffic Counts: 50,000 AADT on Jefferson Avenue
- For Sale: \$400,000