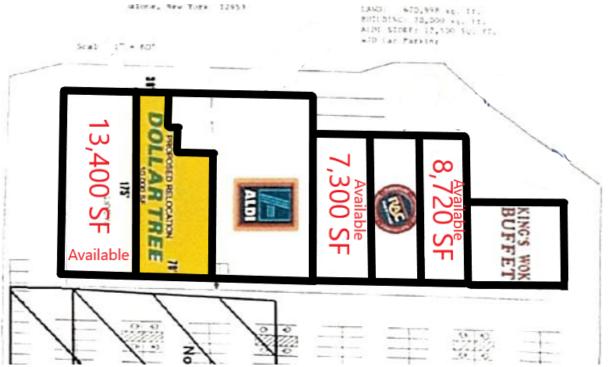

### **PROPERTY OVERVIEW**

Join Aldi in this great shopping center in Malone, NY! We currently have 3 available spaces ranging from 7,300 Sq. Ft.- 13,400 Sq. Ft. For more information please contact the listing brokers.

#### **AVAILABLE SPACES**

| SPACE    | LEASE RATE    | SIZE (SF) |
|----------|---------------|-----------|
| End Cap  | \$10.00 SF/yr | 13,400 SF |
| Inline 1 | \$10.00 SF/yr | 7,300 SF  |
| Inline 2 | \$10.00 SF/yr | 8,720 SF  |