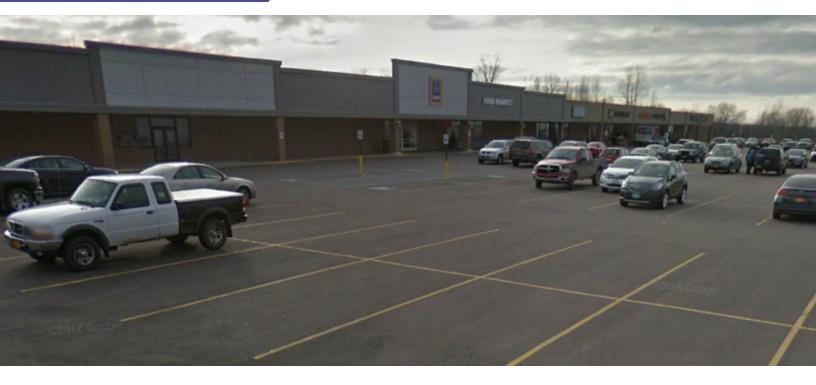

Malone, NY 12953

FOR LEASE | RETAIL SPACE

**EXECUTIVE SUMMARY** 



#### **OFFERING SUMMARY**

Available SF: 7,300 - 13,400 SF

Lease Rate: \$10.00 SF/yr (Gross)

Lot Size: 15.0 Acres

Building Size: 70,300 SF

### **PROPERTY OVERVIEW**

Join Aldi in this great shopping center in Malone, NY! We currently have 3 available spaces ranging from 7,300 Sq. Ft.- 13,400 Sq. Ft. For more information please contact the listing brokers.

#### **AVAILABLE SPACES**

| SPACE    | LEASE RATE    | SIZE (SF) |
|----------|---------------|-----------|
| End Cap  | \$10.00 SF/yr | 13,400 SF |
| Inline 1 | \$10.00 SF/yr | 7,300 SF  |
| Inline 2 | \$10.00 SF/yr | 8,720 SF  |

#### **Christopher Farrell**

NYS Licensed Assoc. R.E. Broker 518.810.4203 518.862.0861 x209 cfarrell@vanguardfine.com

### **Barry Feinman**

Principal Licensed Real Estate Broker 518.424.8450 518.862.