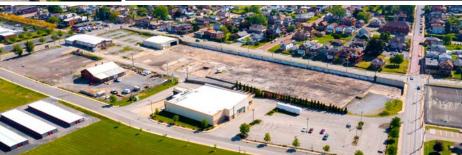

### **Property Overview**

Former Bottom Dollar location in Ambridge, PA provides an excellent opportunity to join the retail market in Western PA. The 18,279 square feet freestanding building on 11th Street is being available for long term sublease. The space sits nearby to a variety of national tenants such as Rite Aid, Advance Auto Parts, Cobblestone Inn & Suites and more. The space is functional for a variety of uses including, but not limited to retail, medical, and service-oriented users. The original lease expires on 12/31/2031 and space can be subdivided.

TRADE AREA - Adding to the stability of this center, the site shows a 20 minute drive time demographic of over 141,223 people with household incomes more than 60,760 and daytime demographics equally as strong with 56,640. The demographics within a 7 mile radius include 116,784 people in 49,944 homes, a labor force of 96,766 with an average household income of \$100,701. The area has seen a growth of 16.8% since 2000 with over 2211 new homes.