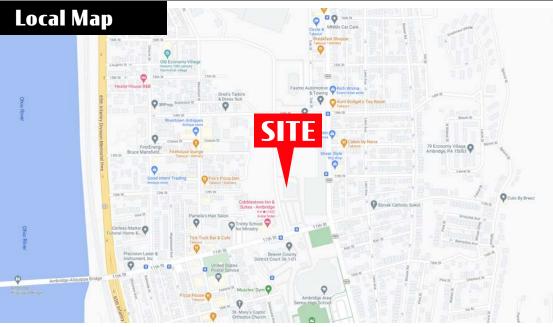

TRAFFIC COUNTS: 11th St - ± 4,398 VPD RT 65 - ± 24,619 VPI

±5,000 - 18,279 SF Retail Space Available

**LOCATION** - 651 11th Street serves as a highly traveled artery for the town of Ambridge and has excellent visibility from 11th Street (4,389 VPD) with convenient proximity to Route 65 (24,619 VPD) and Route 51 (5,535 VPD) which leads directly into Pittsburgh.