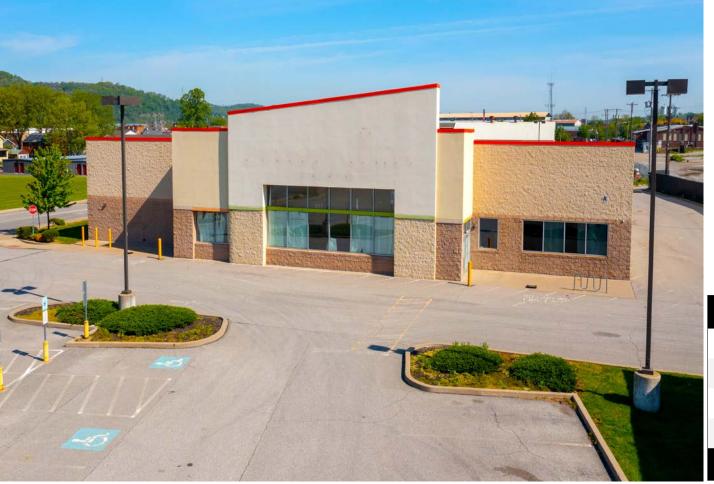

### **Property Overview**

Former Bottom Dollar location in Ambridge, PA provides an excellent opportunity to join the retail market in Western PA. The 18,279 square feet freestanding building on 11th Street is being available for long term sublease. The space sits nearby to a variety of national tenants such as Rite Aid, Advance Auto Parts, Cobblestone Inn & Suites and more. The space is functional for a variety of uses including, but not limited to retail, medical, and service-oriented users. The original lease expires on 12/31/2031 and space can be subdivided.

TRAFFIC COUNTS: 11th St - ± 4,398 VPD RT 65 - ± 24,619 VPI

±5,000 - 18,279 SF Retail Space Available

**LOCATION** - 651 11th Street serves as a highly traveled artery for the town of Ambridge and has excellent visibility from 11th Street (4,389 VPD) with convenient proximity to Route 65 (24,619 VPD) and Route 51 (5,535 VPD) which leads directly into Pittsburgh.