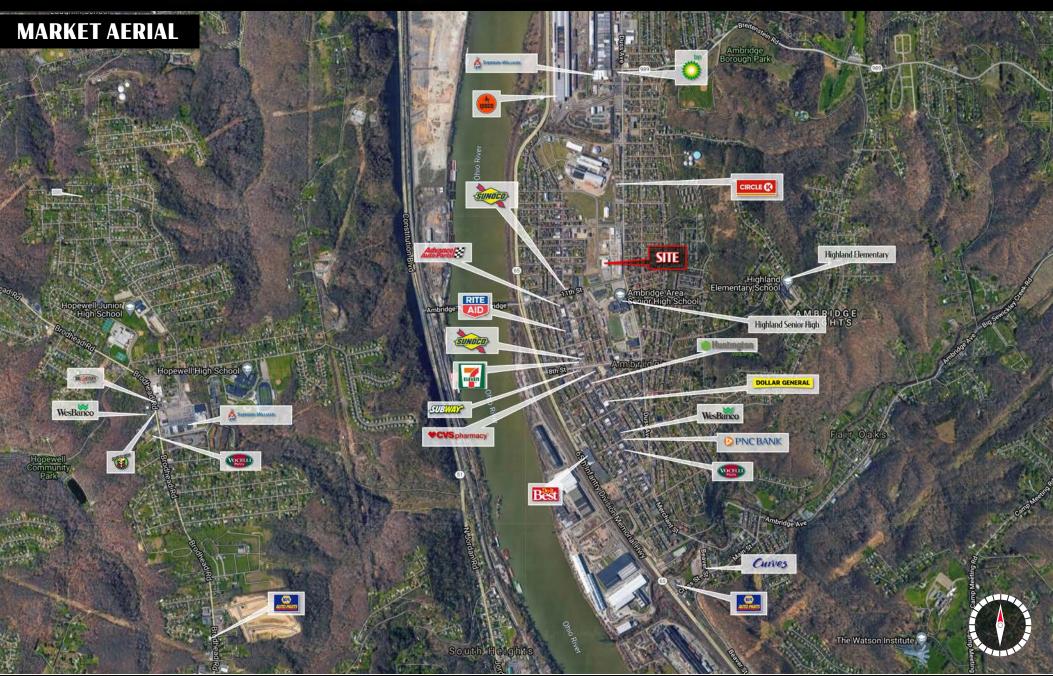

### **Property Overview**

Former Bottom Dollar location in Ambridge, PA provides an excellent opportunity to join the retail market in Western PA. The 18,279 square feet freestanding building on 11th Street is being available for long term sublease. The space sits nearby to a variety of national tenants such as Rite Aid, Advance Auto Parts, Cobblestone Inn & Suites and more. The space is functional for a variety of uses including, but not limited to retail, medical, and service-oriented users. The original lease expires on 12/31/2031 and space can be subdivided.

TRAFFIC COUNTS: 11th St - ± 4,398 VPD RT 65 - ± 24,619 VPI

±5,000 - 18,279 SF Retail Space Available

**LOCATION** - 651 11th Street serves as a highly traveled artery for the town of Ambridge and has excellent visibility from 11th Street (4,389 VPD) with convenient proximity to Route 65 (24,619 VPD) and Route 51 (5,535 VPD) which leads directly into Pittsburgh.