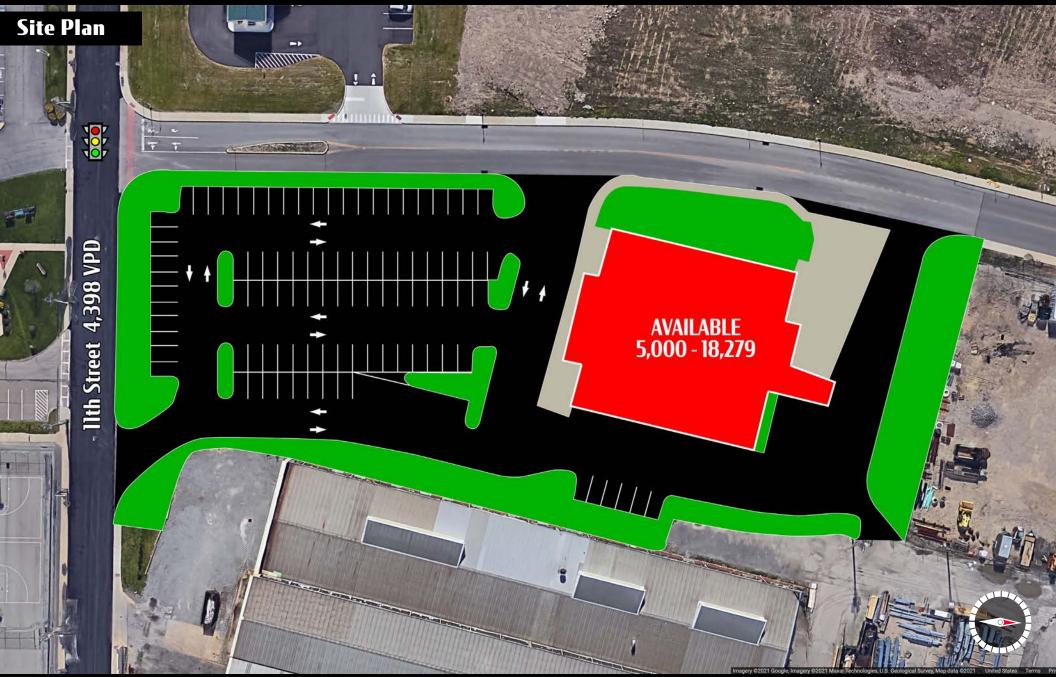

TRAFFIC COUNTS: 11th St - ± 4,398 VPD RT 65 - ± 24,619 VPI

±5,000 - 18,279 SF Retail Space Available

**LOCATION** - 651 11th Street serves as a highly traveled artery for the town of Ambridge and has excellent visibility from 11th Street (4,389 VPD) with convenient proximity to Route 65 (24,619 VPD) and Route 51 (5,535 VPD) which leads directly into Pittsburgh.