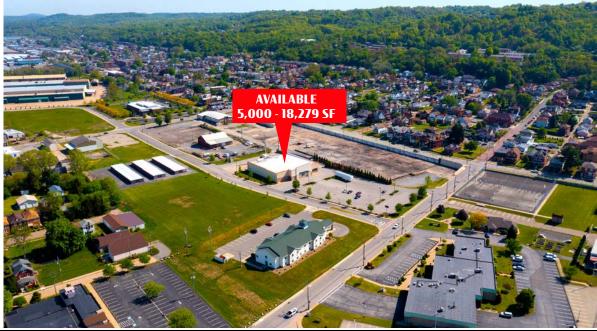

± 5,000 - 18,279 SF Retail Space Available

### **Property Overview**

Former Bottom Dollar location in Ambridge, PA provides an excellent opportunity to join the retail market in Western PA. The 18,279 square feet freestanding building on 11th Street is being available for long term sublease. The space sits nearby to a variety of national tenants such as Rite Aid, Advance Auto Parts, Cobblestone Inn & Suites and more. The space is functional for a variety of uses including, but not limited to retail, medical, and service-oriented users. The original lease expires on 12/31/2031 and space can be subdivided.