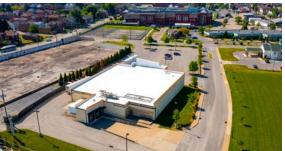

### **Property Overview**

Former Bottom Dollar location in Ambridge, PA provides an excellent opportunity to join the retail market in Western PA. The 18,279 square feet freestanding building on 11th Street is being available for long term sublease. The space sits nearby to a variety of national tenants such as Rite Aid, Advance Auto Parts, Cobblestone Inn & Suites and more. The space is functional for a variety of uses including, but not limited to retail, medical, and service-oriented users. The original lease expires on 12/31/2031 and space can be subdivided.

TRAFFIC COUNTS: 11th St - ± 4,398 VPD RT 65 - ± 24,619 VPI

±5,000 - 18,279 SF Retail Space Available

**LOCATION** - 651 11th Street serves as a highly traveled artery for the town of Ambridge and has excellent visibility from 11th Street (4,389 VPD) with convenient proximity to Route 65 (24,619 VPD) and Route 51 (5,535 VPD) which leads directly into Pittsburgh.