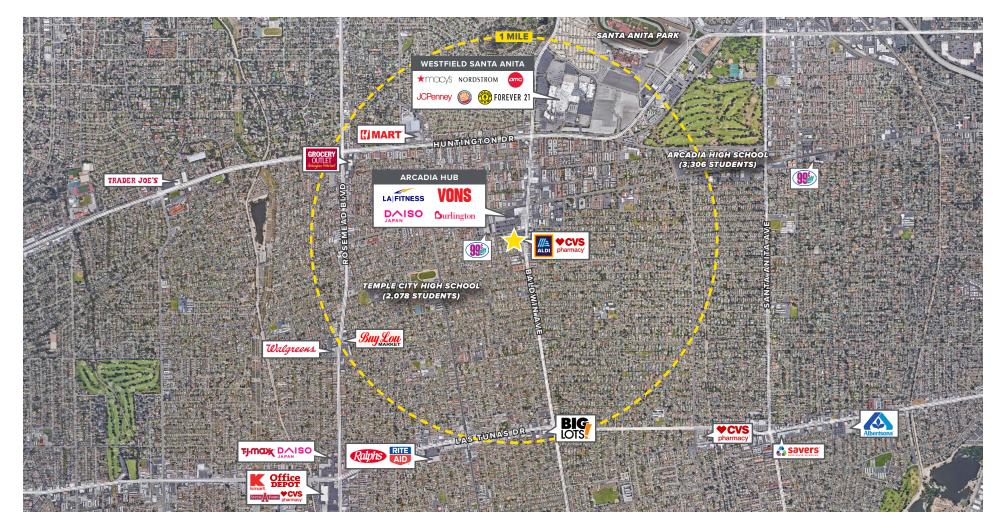

### **PROJECT HIGHLIGHTS**

- For Lease | ±4,281 SF (divisible)
- Anchored by ALDI and CVS
- Average Household income exceeds \$100,000 within 2 miles
- The shopping center is located one mile south of Westfield Santa Anita Mall and Santa Anita Park

AREA CO-TENANCY

**VONS** 

**D**urlington

©2024 Beta Agency, Inc. The information contained in this document (or provided verbally) has been obtained from sources believed reliable. While Beta Agency Inc. does not doubt its accuracy, Beta Agency Inc. has not verified it and makes no guarantee warranty or representation about it. It is your responsibility to independently confirm its accuracy. Any projections, opinions, assumptions or estimates used are for example only and do not represent the current or future performance of the property. The value of this transaction to you depends on tax and other factors which hold be evaluated by your tax, financial and legal advisors. You and your advisors should conduct a careful, independent investigation of the property to determine to your satisfaction the suitability of the property meet your needs.