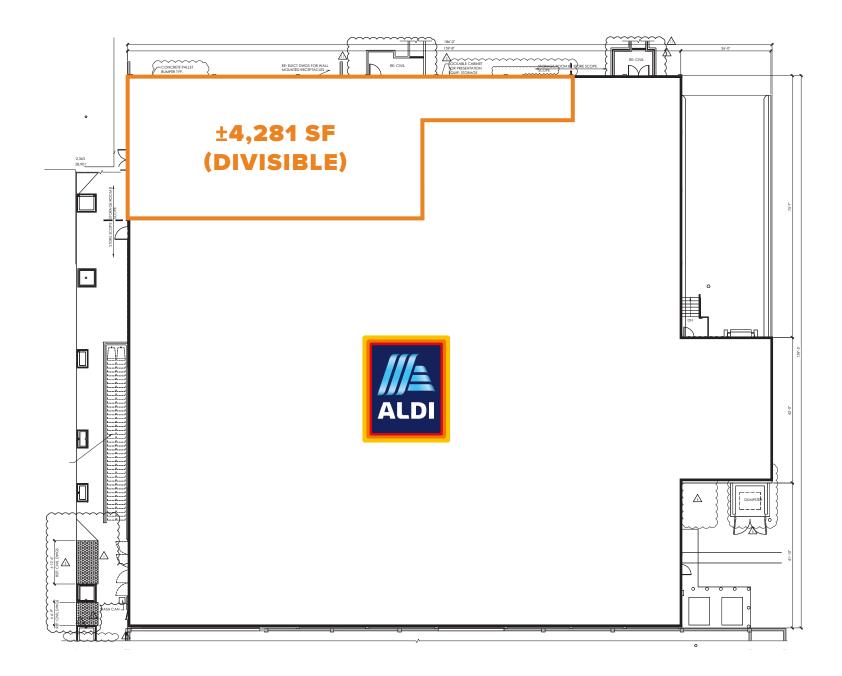

### **FLOOR PLAN**

©2024 Beta Agency, Inc. The information contained in this document (or provided verbally) has been obtained from sources believed reliable. While Beta Agency Inc. does not doubt its accuracy, Beta Agency Inc. has not verified it and makes no guarantee warranty or representation about 1t. It is your responsibility to independently confirm its accuracy. Any projections, opinions, assumptions or estimates used are for example only and do not represent the current or future performance of the property. The value of this transaction to you depends on tax and other factors which hold be evaluated by your tax, financial and legal advisors. You and your advisors should conduct a careful, independent investigation of the property to determine the suitability of the property meet your needs.

FOR LEASE | ±4,281 SF (DIVISIBLE)