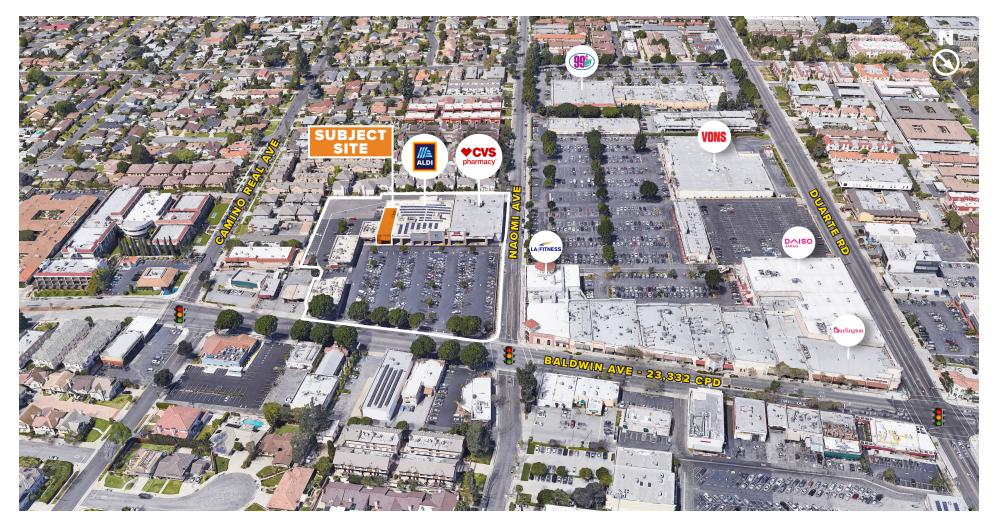

FOR LEASE | ±4,281 SF (DIVISIBLE)

# **1403 S BALDWIN AVE**

SWC BALDWIN AVE & NAOMI AVE | ARCADIA, CA

For leasing, please contact:

| Matt Saker                |
|---------------------------|
| Lic. 02016706             |
| <b>T</b> 424-282-5236     |
| Matt.Saker@BetaAgency.com |

### **PROJECT HIGHLIGHTS**

- For Lease | ±4,281 SF (divisible)
- Anchored by ALDI and CVS
- Average Household income exceeds \$100,000 within 2 miles
- The shopping center is located one mile south of Westfield Santa Anita Mall and Santa Anita Park