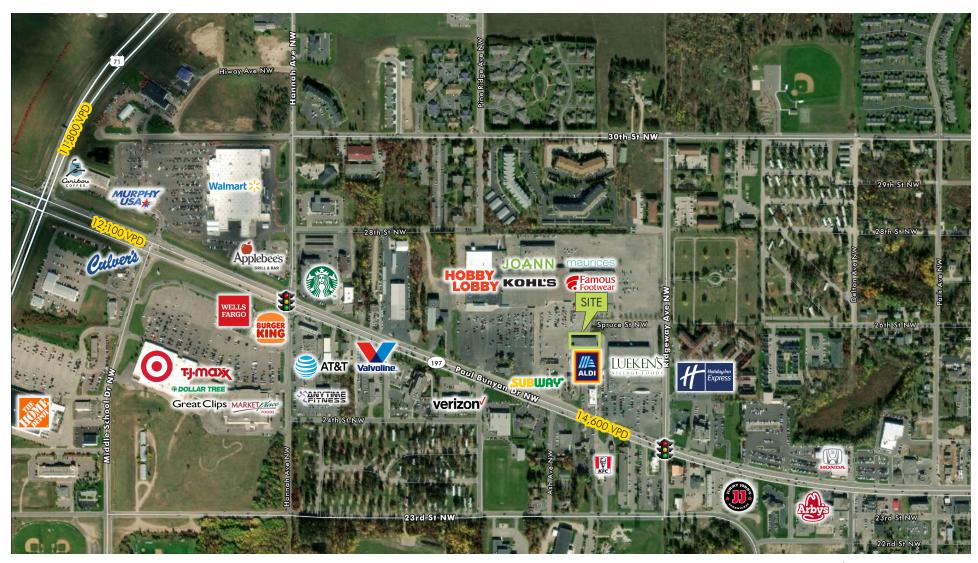

### **PROPERTY INFO**

- In-line opportunity
- **-** 14,508 SF
- 35,000 GLA
- Join new ALDI
- Excellent visibility from Paul Bunyan Road NW
- 16,600 VPD on Paul Bunyan Road NW
- Area tenants include:

#### **Demographics**

|                         | 1 Mile | 3 Miles | 5 Miles |
|-------------------------|--------|---------|---------|
| 2020 Population         | 5,162  | 14,234  | 24,122  |
| 2020 Daytime Population | 9,404  | 19,860  | 28,522  |
| Daytime Workers         | 6,251  | 11,535  | 14,855  |
| Daytime Residents       | 3,153  | 8,325   | 13,667  |