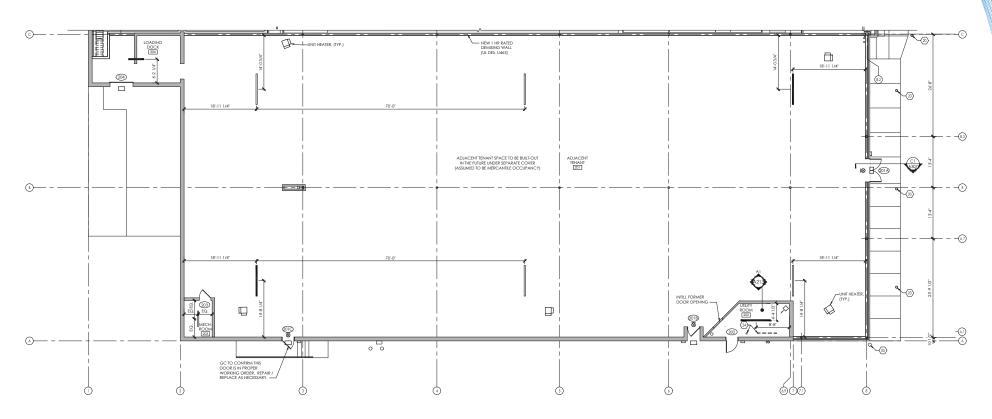

### **PROPERTY INFO**

- In-line opportunity
- **-** 14,508 SF
- 35,000 GLA
- Join new ALDI
- Excellent visibility from Paul Bunyan Road NW
- 16,600 VPD on Paul Bunyan Road NW
- Area tenants include: