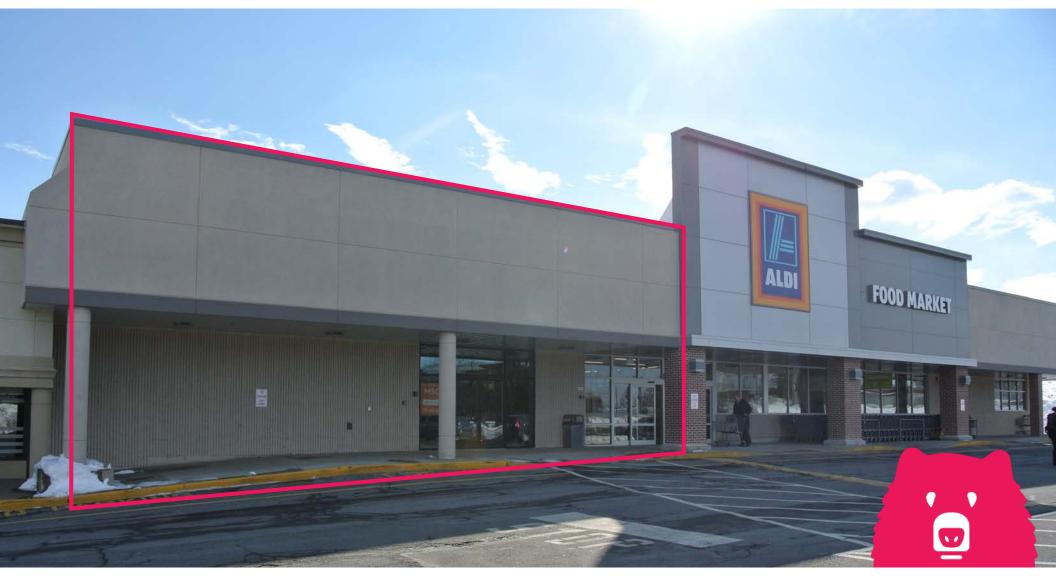

# 1856 CATASAUQUA ROAD

9,700 SF INLINE SPACE ADJACENT NEXT TO ALDI

JASON BOCK jbock@hellomsc.com 215.883.7403 **SCOTT WEISS** sweiss@hellomsc.com 215.883.7396

- Large format space with +20' ceiling heights ready to be fit-out
- Well positioned at the exit from RT-22 (90,000 AADT) onto Airport Road (24,000 AADT)
- Strong traffic-driving co-tenancy from several national tenants
- Population of 88,357 within 3 miles and 265,900 with 5 miles