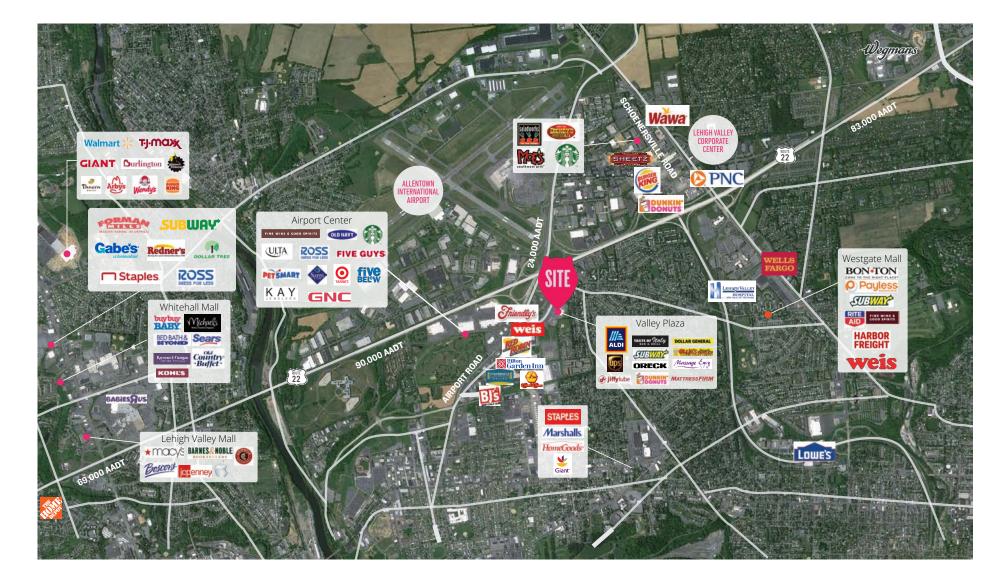

### **JOIN THESE AREA TENANTS**

# 1856 CATASAUQUA ROAD

9,700 SF INLINE SPACE ADJACENT NEXT TO ALDI

JASON BOCK jbock@hellomsc.com 215.883.7403 **SCOTT WEISS** sweiss@hellomsc.com 215.883.7396

- Large format space with +20' ceiling heights ready to be fit-out
- Well positioned at the exit from RT-22 (90,000 AADT) onto Airport Road (24,000 AADT)
- Strong traffic-driving co-tenancy from several national tenants
- Population of 88,357 within 3 miles and 265,900 with 5 miles