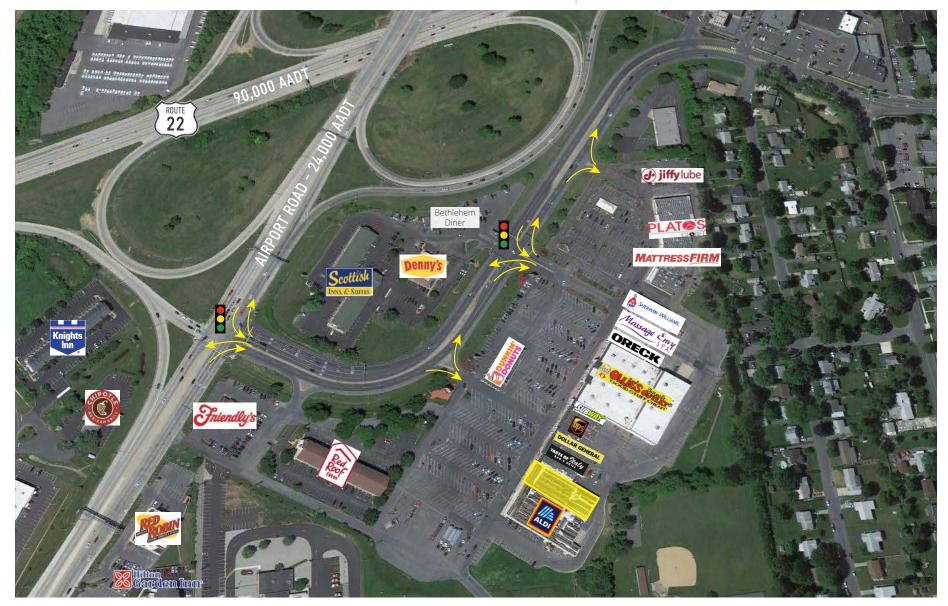

ed at the exit from RT-22 (90,000 AADT) onto Airport Road (24,000 AADT)
- Strong traffic-driving co-tenancy from several national tenants
- Population of 88,357 within 3 miles and 265,900 with 5 miles

### **DEMOGRAPHICS**



#### **EST. POPULATION**

3 mi 190,914 | 5 mi 270,328 | 7 mi 359,194



#### **EST. AVG HH INCOME**

3 mi \$69,807 | 5 mi \$71,595 | 7 mi \$81,180



### **EST. TOTAL EMPLOYEES**

3 mi 51,835 | 5 mi 132,761 | 7 mi 169,949

### **JOIN THESE AREA TENANTS**













### **EXISTING CONDITIONS**



# 1856 CATASAUQUA ROAD

JASON BOCK jbock@hellomsc.com 215.883.7403





### **EXISTING CONDITIONS**



# **1856 CATASAUQUA ROAD**

JASON BOCK jbock@hellomsc.com 215.883.7403







JASON BOCK jbock@hellomsc.com 215.883.7403







JASON BOCK jbock@hellomsc.com 215.883.7403







JASON BOCK jbock@hellomsc.com 215.883.7403