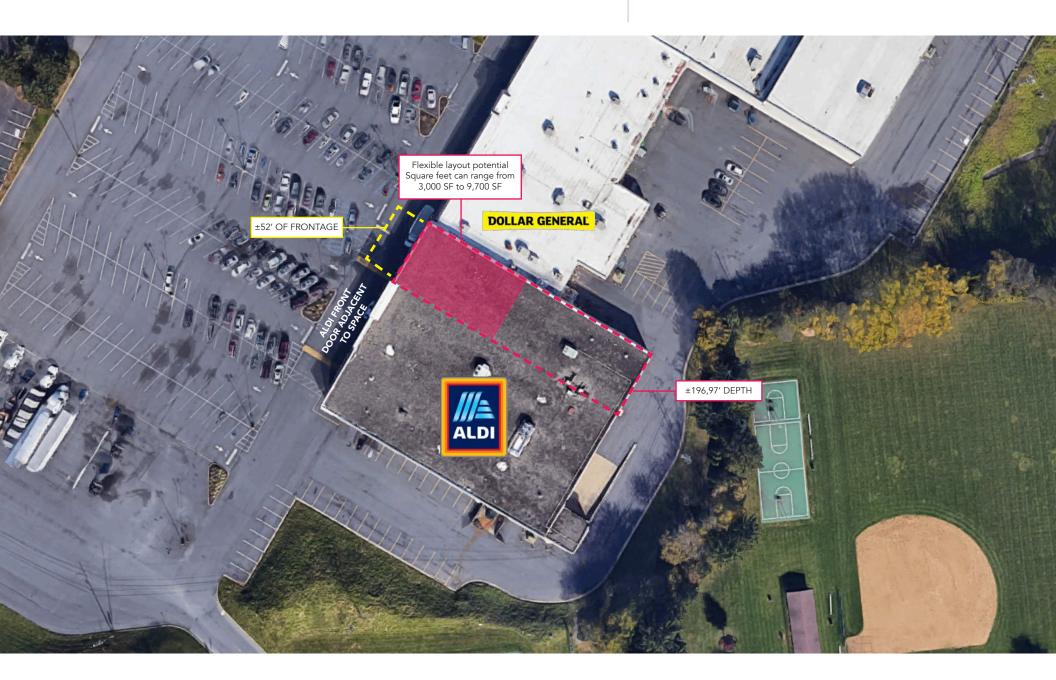

### **EXISTING CONDITIONS**

# 1856 CATASAUQUA ROAD

9,700 SF INLINE SPACE ADJACENT NEXT TO ALDI

JASON BOCK jbock@hellomsc.com 215.883.7403 **SCOTT WEISS** sweiss@hellomsc.com 215.883.7396

- Large format space with +20' ceiling heights ready to be fit-out
- Well positioned at the exit from RT-22 (90,000 AADT) onto Airport Road (24,000 AADT)
- Strong traffic-driving co-tenancy from several national tenants
- Population of 88,357 within 3 miles and 265,900 with 5 miles