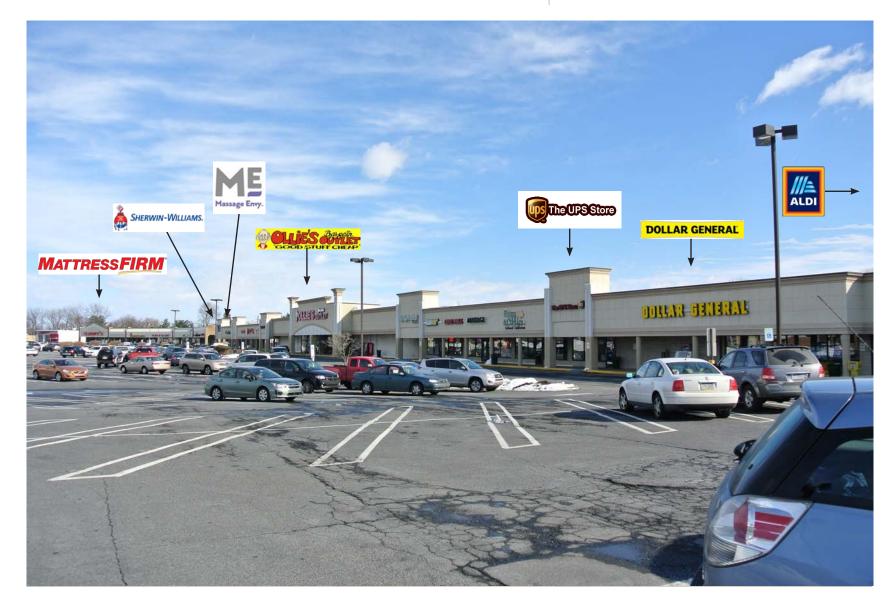

m 215.883.7396



- Large format space with +20' ceiling heights ready to be fit-out
- Well positioned at the exit from RT-22 (90,000 AADT) onto Airport Road (24,000 AADT)
- Strong traffic-driving co-tenancy from several national tenants
- Population of 88,357 within 3 miles and 265,900 with 5 miles

### **DEMOGRAPHICS**



#### **EST. POPULATION**

3 mi 190,914 | 5 mi 270,328 | 7 mi 359,194



#### **EST. AVG HH INCOME**

3 mi \$69,807 | 5 mi \$71,595 | 7 mi \$81,180



### **EST. TOTAL EMPLOYEES**

3 mi 51,835 | 5 mi 132,761 | 7 mi 169,949

### **JOIN THESE AREA TENANTS**













### **EXISTING CONDITIONS**



# 1856 CATASAUQUA ROAD

JASON BOCK jbock@hellomsc.com 215.883.7403





### **EXISTING CONDITIONS**



# **1856 CATASAUQUA ROAD**

JASON BOCK jbock@hellomsc.com 215.883.7403







JASON BOCK jbock@hellomsc.com 215.883.7403







JASON BOCK jbock@hellomsc.com 215.883.7403







JASON BOCK jbock@hellomsc.com 215.883.7403