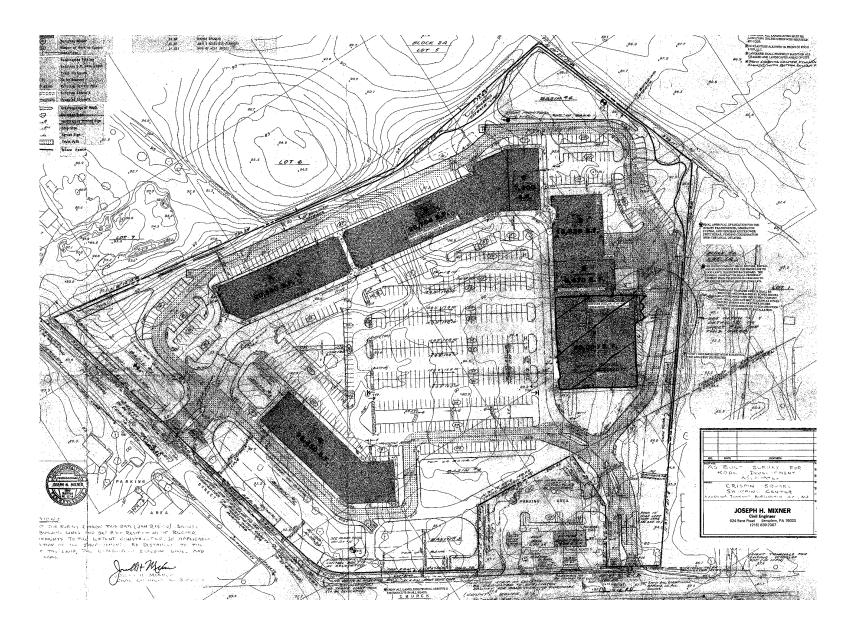

AILS**

- > Well positioned in Crispin Square Shopping Center in the heart of the Marlton retail market
- ➤ End cap opportunity with pylon space, ample parking and strong co-tenancy in the area
- ➤ Nearby access from the shopping center to the NJ Turnpike (62,000 AADT)
- > Population over 171,000 with Household incomes over \$119,000 and over 144,000 employees all within 5 miles
- > Two 1,500 SF storefronts already demised and included in 29,000 SF space that can be leased with the space or separately

#### JOIN THESE AREA RETAILERS









#### For more info, please contact:

### 230 N. MAPLE AVENUE

Site Plan

#### **SCOTT WEISS**

215.568.2600 x730

#### **JASON BOCK**

215.568.2600 x721

sweiss@MSCretail.com jbock@MSCretail.com msalove@MSCretail.com 215.568.2600 x717

MICHAEL SALOVE





## 230 N. MAPLE AVENUE

Floor Plan

**SCOTT WEISS** 

**JASON BOCK** 

MICHAEL SALOVE

215.568.2600 x730

215.568.2600 x721

sweiss@MSCretail.com jbock@MSCretail.com msalove@MSCretail.com 215.568.2600 x717



# 230 N. MAPLE AVENUE

For more info, please contact:

#### **SCOTT WEISS**

#### **JASON BOCK**

#### MICHAEL SALOVE

215.568.2600 x730

215.568.2600 x721

sweiss@MSCretail.com jbock@MSCretail.com msalove@MSCretail.com 215.568.2600 x717