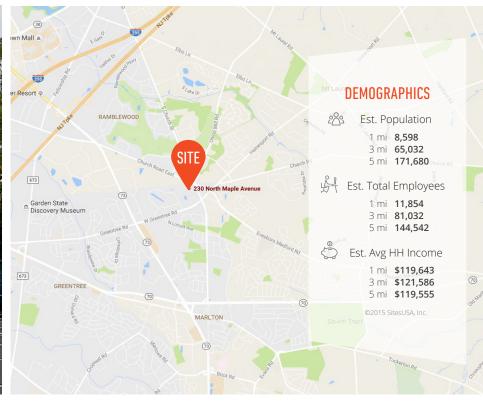

#### **PROPERTY DETAILS**

- > Well positioned in Crispin Square Shopping Center in the heart of the Marlton retail market
- ➤ End cap opportunity with pylon space, ample parking and strong co-tenancy in the area
- ➤ Nearby access from the shopping center to the NJ Turnpike (62,000 AADT)
- > Population over 171,000 with Household incomes over \$119,000 and over 144,000 employees all within 5 miles
- > Two 1,500 SF storefronts already demised and included in 29,000 SF space that can be leased with the space or separately