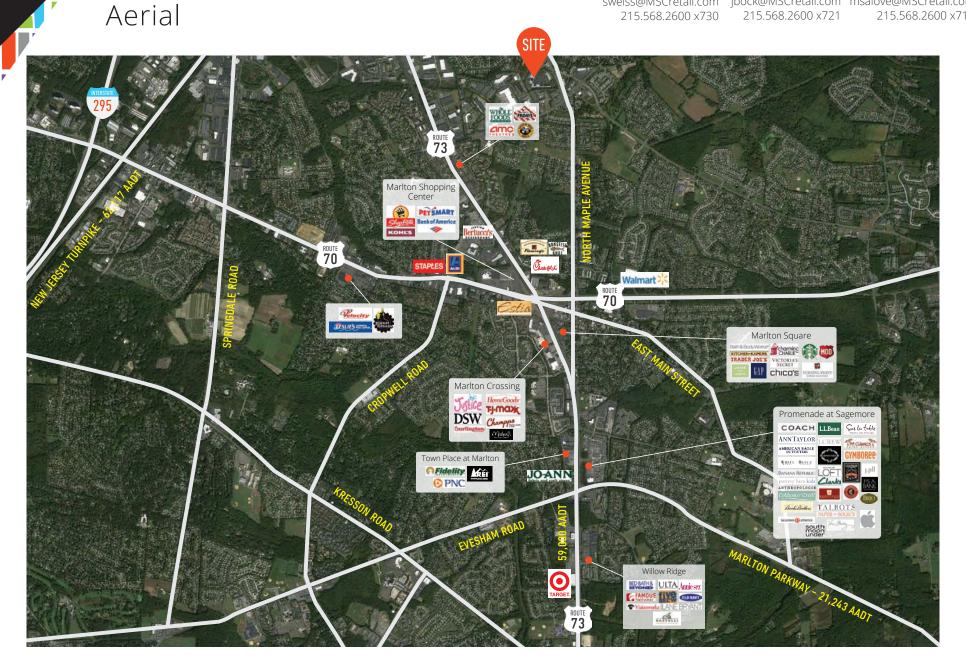

#### **PROPERTY DETAILS**

- > Well positioned in Crispin Square Shopping Center in the heart of the Marlton retail market
- ➤ End cap opportunity with pylon space, ample parking and strong co-tenancy in the area
- ➤ Nearby access from the shopping center to the NJ Turnpike (62,000 AADT)
- > Population over 171,000 with Household incomes over \$119,000 and over 144,000 employees all within 5 miles
- > Two 1,500 SF storefronts already demised and included in 29,000 SF space that can be leased with the space or separately