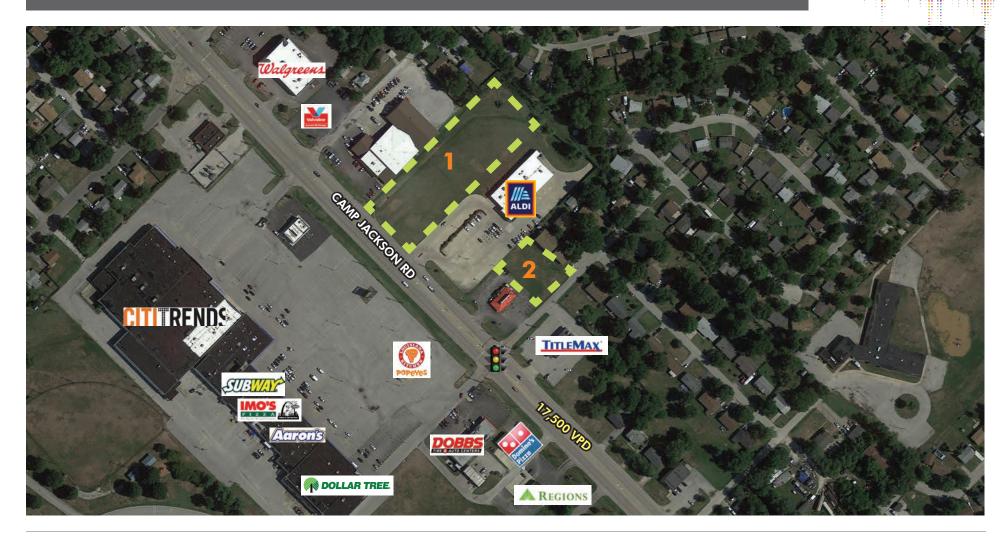

## PROPERTY INFO

+ 2.34 Acre Outlot of Aldi grocery

Outlot 1: 2.34 Acres

Outlot 2: 0.37 Acres

- + Located less than half a mile from the only Walmart within a 20 minute drive time
- + Located on the main retail corridor for the immediate trade area of Cahokia as well as the outlying communities of Dupo, Columbia, and East St. Louis.

OUTLOT 1 SALE PRICE: \$275,000

**OUTLOT 2 SALE PRICE: \$40,000** 