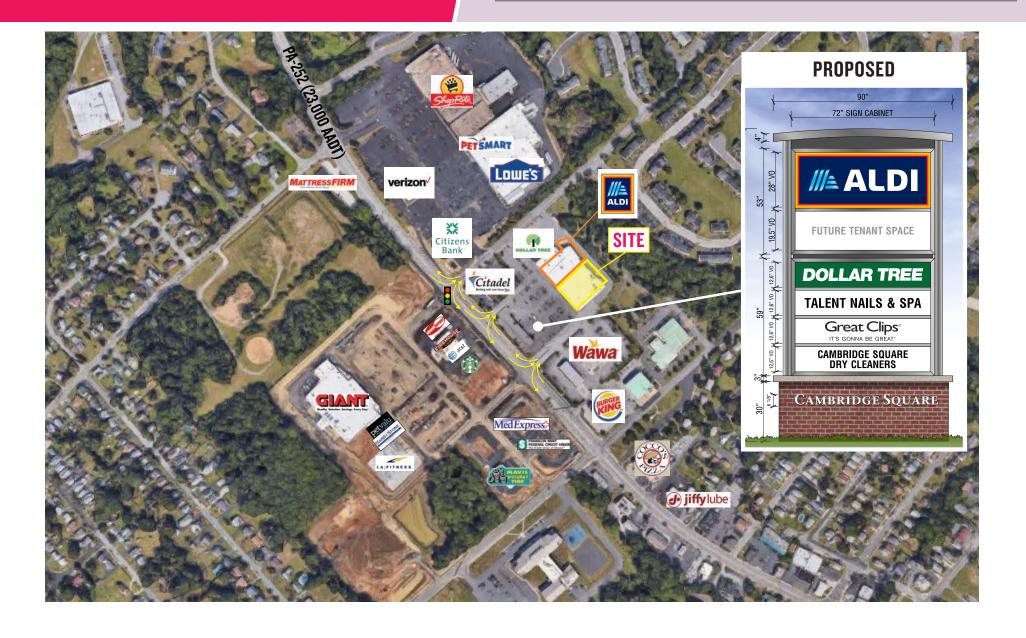

# **ZOOMED AERIAL**

#### PROPERTY DETAILS

- Join Aldi, Citadel, and Dollar Tree in Cambridge Square Shopping Center
- Well positioned end cap between Aldi and Wawa, across from the new Shoppes at Brookhaven, and just south of Plaza 352 Mall Shopping Center
- · Strong visibility along thriving retail corridor packed with new construction (23,000 AADT)
- Full access to center at three locations, including at traffic light shared with The Shoppes at Brookhaven