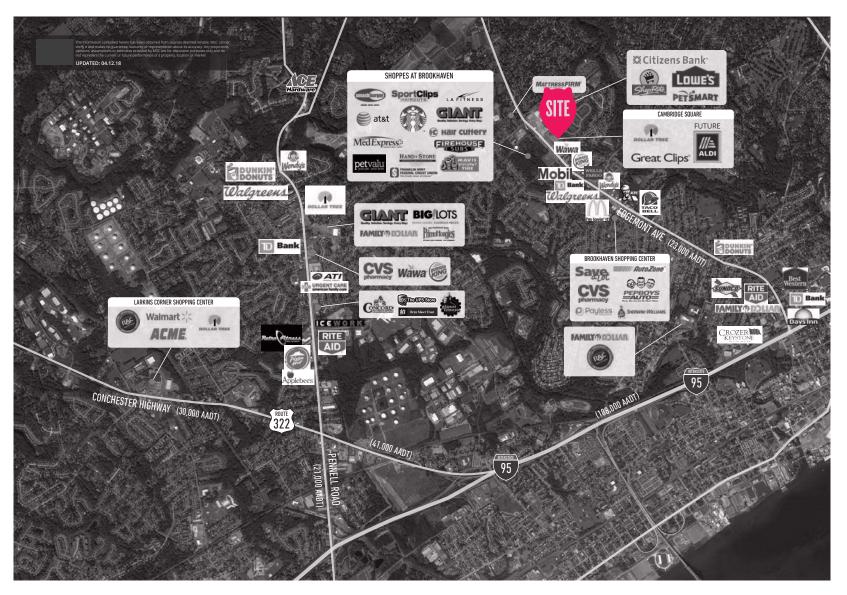

# **MARKET AERIAL**

#### PROPERTY DETAILS

- Join Aldi, Citadel, and Dollar Tree in Cambridge Square Shopping Center
- Well positioned end cap between Aldi and Wawa, across from the new Shoppes at Brookhaven, and just south of Plaza 352 Mall Shopping Center
- · Strong visibility along thriving retail corridor packed with new construction (23,000 AADT)
- Full access to center at three locations, including at traffic light shared with The Shoppes at Brookhaven