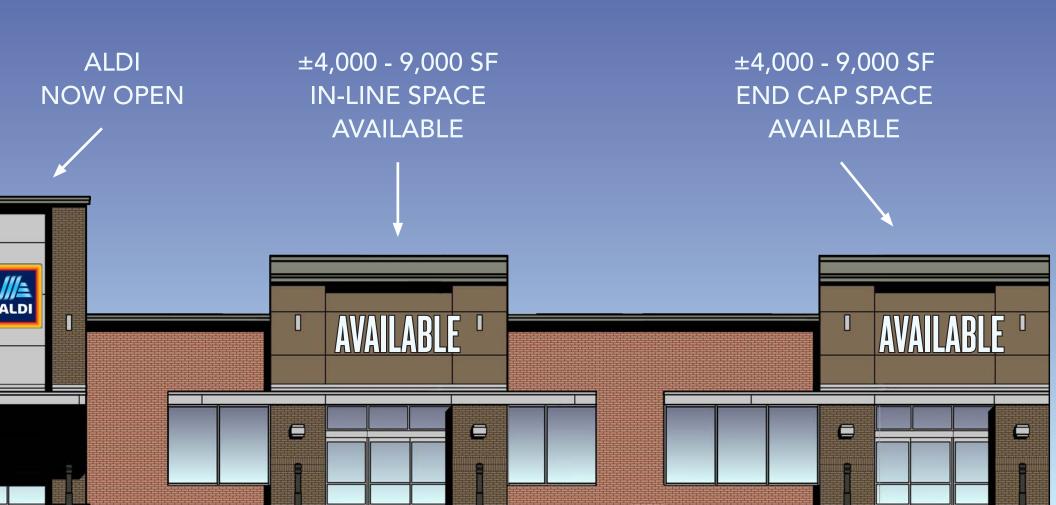

# $\pm$ 18.000sf end cap next to new aldi for lease

#### PROPERTY DETAILS

- Join Aldi, Citadel, and Dollar Tree in Cambridge Square Shopping Center
- Well positioned end cap between Aldi and Wawa, across from the new Shoppes at Brookhaven, and just south of Plaza 352 Mall Shopping Center
- · Strong visibility along thriving retail corridor packed with new construction (23,000 AADT)
- Full access to center at three locations, including at traffic light shared with The Shoppes at Brookhaven