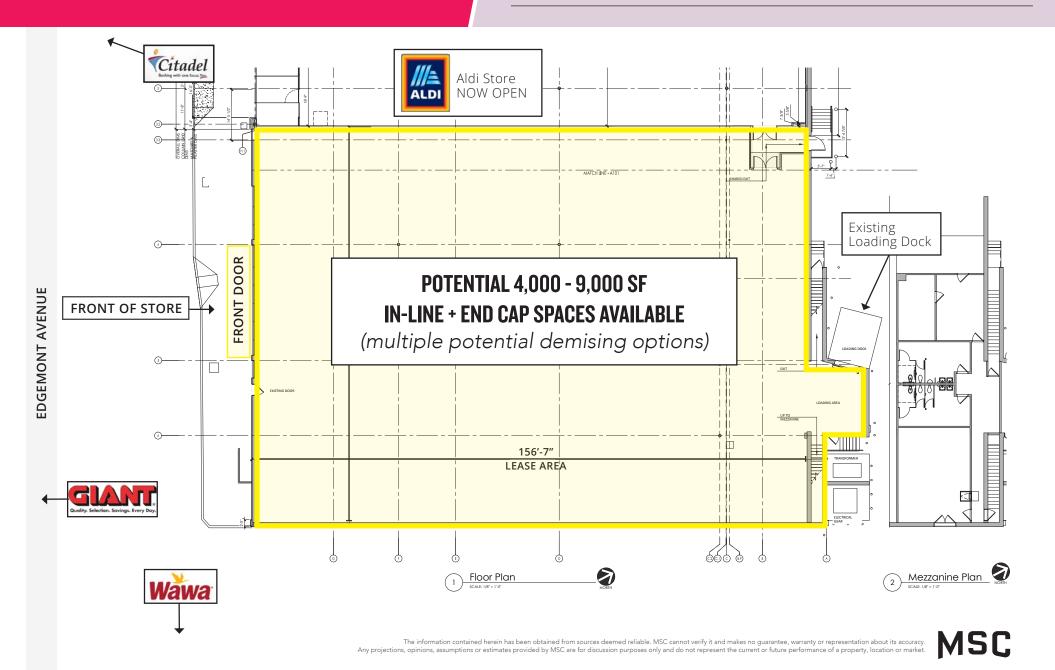

construction (23,000 AADT)
- Full access to center at three locations, including at traffic light shared with The Shoppes at Brookhaven

#### DEMOGRAPHICS

8 EST. POPULATION

1 mi 11,726 | 3 mi 108,953 | 5 mi 214,984 | 7 mi 369,853

## **EST. TOTAL EMPLOYEES**

1 mi 2,662 | 3 mi 40,373 | 5 mi 86,626 | 7 mi 131,428

**EST. AVG HH INCOME** 1 mi \$88,296 | 3 mi \$81,586 | 5 mi \$88,936 | 5 mi \$89,517



4811 EDGEMONT AVE | BROOKHAVEN, PA

# **MARKET AERIAL**

# CONTACT

## **JASON BOCK**

jbock@hellomsc.com 215.883.7403

## SCOTT WEISS

sweiss@hellomsc.com 215.883.7396

## **AKIVA GOLDSTEIN**





4811 EDGEMONT AVE | BROOKHAVEN, PA

# **DEMISING PLAN**

## CONTACT

## **JASON BOCK**

jbock@hellomsc.com 215.883.7403

## SCOTT WEISS

sweiss@hellomsc.com 215.883.7396

### **AKIVA GOLDSTEIN**



4811 EDGEMONT AVE | BROOKHAVEN, PA

# **ZOOMED AERIAL**

## CONTACT

JASON BOCK jbock@hellomsc.com 215.883.7403

### SCOTT WEISS

sweiss@hellomsc.com 215.883.7396

### **AKIVA GOLDSTEIN**



4811 EDGEMONT AVE | BROOKHAVEN, PA

# AERIAL

## CONTACT

## **JASON BOCK**

jbock@hellomsc.com 215.883.7403

## **SCOTT WEISS**

sweiss@hellomsc.com 215.883.7396

### **AKIVA GOLDSTEIN**