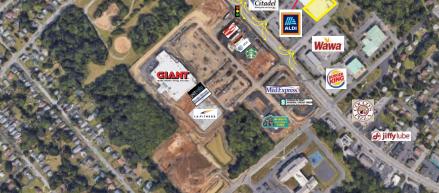

**SUBLEASE OPPORTUNITY** 4811 Edgemont Ave | Brookhaven, PA





4811 EDGEMONT AVE | BROOKHAVEN, PA

# $\pm$ 18.000sf end cap next to new aldi for lease

## CONTACT

**JASON BOCK** jbock@hellomsc.com 215.883.7403

#### **SCOTT WEISS**

sweiss@hellomsc.com 215.883.7396

**AKIVA GOLDSTEIN** 

agoldstein@hellomsc.com 215.883.7385

JOIN THESE AREA TENANTS





**DOLLAR TREE** 





Great Clips<sup>®</sup>





Citadel





#### PROPERTY DETAILS

- Join Aldi, Citadel, and Dollar Tree in Cambridge Square Shopping Center
- Well positioned end cap between Aldi and Wawa, across from the new Shoppes at Brookhaven, and just south of Plaza 352 Mall Shopping Center
- · Strong visibility along thriving retail corridor packed with new construction (23,000 AADT)
- Full access to center at three locations, including at traffic light shared with The Shoppes at Brookhaven

#### DEMOGRAPHICS

8 EST. POPULATION

1 mi 11,726 | 3 mi 108,953 | 5 mi 214,984 | 7 mi 369,853

## **EST. TOTAL EMPLOYEES**

1 mi 2,662 | 3 mi 40,373 | 5 mi 86,626 | 7 mi 131,428

**EST. AVG HH INCOME** 1 mi \$88,296 | 3 mi \$81,586 | 5 mi \$88,936 | 5 mi \$89,517



4811 EDGEMONT AVE | BROOKHAVEN, PA

# **MARKET AERIAL**

# CONTACT

## **JASON BOCK**