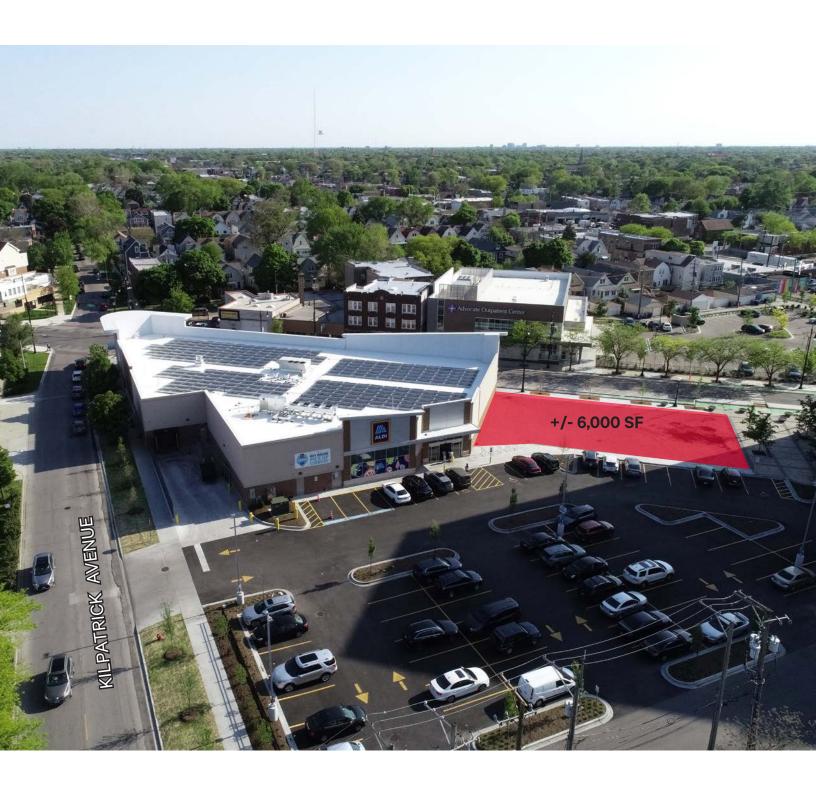

# FOR SALE ALDI EXCESS PROPERTY

+/- 6,000 SF

SIX CORNERS • PORTAGE PARK DEVELOPMENT SITE

### PROPERTY FEATURES

- Dynamic trade area located at 6-way Intersection of Irving Park, Milwaukee, and Cicero (61,000 VPD)
- Parcel is adjacent to Aldi and Clarendale (258-Unit Residental Community)
- Neighboring retailers: Aldi, Target, Jewel-Osco, Ross, Marshalls, Dunkin Donuts, Chipotle, and Starbucks.
- 70 dedicated parking stalls shared with Aldi

# AERIAL