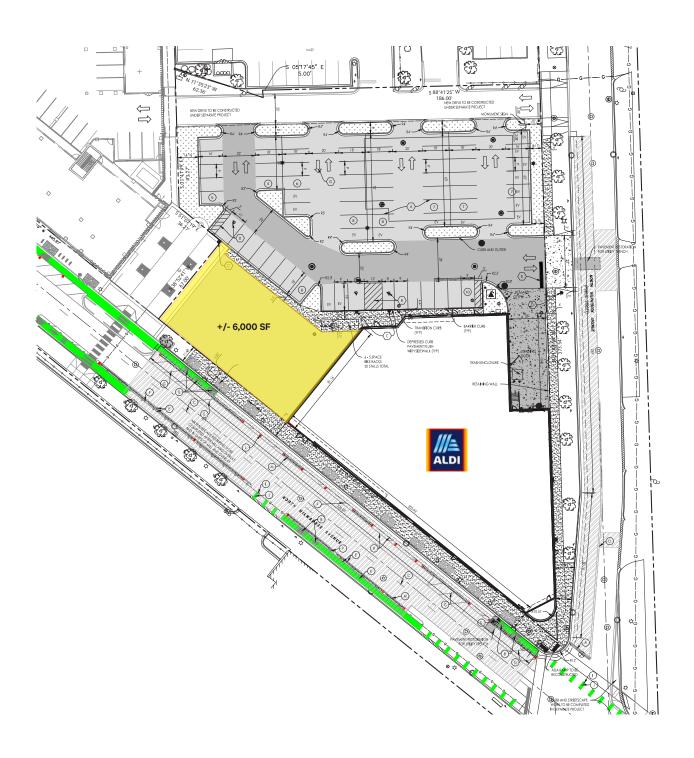

# FOR SALE ALDI EXCESS PROPERTY

+/- 6,000 SF

SIX CORNERS • PORTAGE PARK DEVELOPMENT SITE

### PROPERTY FEATURES

- Dynamic trade area located at 6-way Intersection of Irving Park, Milwaukee, and Cicero (61,000 VPD)
- Parcel is adjacent to Aldi and Clarendale (258-Unit Residental Community)
- Neighboring retailers: Aldi, Target, Jewel-Osco, Ross, Marshalls, Dunkin Donuts, Chipotle, and Starbucks.
- 70 dedicated parking stalls shared with Aldi

## SURVEY