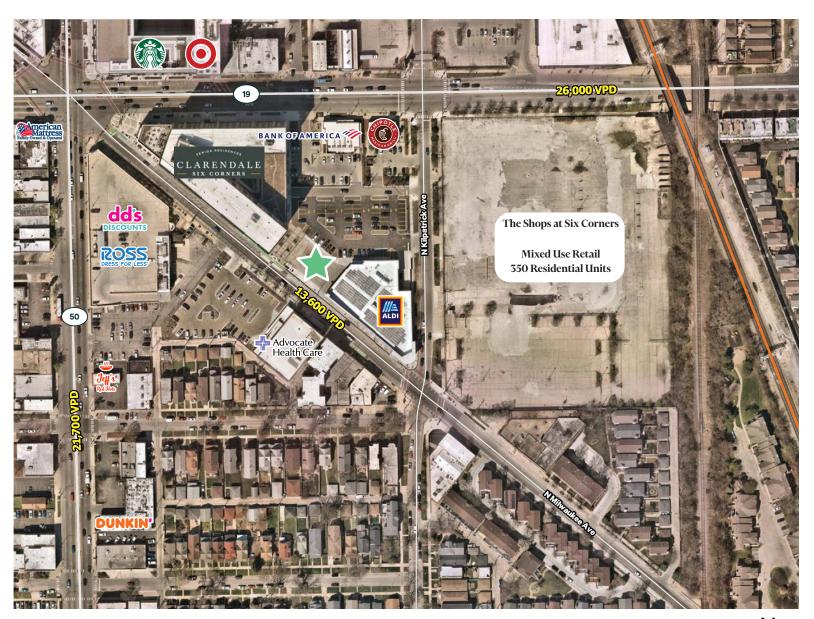

# FOR SALE ALDI EXCESS PROPERTY

+/- 6,000 SF

SIX CORNERS • PORTAGE PARK DEVELOPMENT SITE



### PROPERTY FEATURES

- Dynamic trade area located at 6-way Intersection of Irving Park, Milwaukee, and Cicero (61,000 VPD)
- Parcel is adjacent to Aldi and Clarendale (258-Unit Residental Community)
- Neighboring retailers: Aldi, Target, Jewel-Osco, Ross, Marshalls, Dunkin Donuts, Chipotle, and Starbucks.
- 70 dedicated parking stalls shared with Aldi

| DEMOGRAPHICS       | .5 MILE   | 1 MILES   | 1.5 MILES |
|--------------------|-----------|-----------|-----------|
| POPULATION         | 10,215    | 45,385    | 113,296   |
| AVERAGE HH INCOME  | \$130,539 | \$115,921 | \$106,669 |
| DAYTIME POPULATION | 9,602     | 35,530    | 85,210    |



## SURVEY



## PHOTO



# AERIAL





# FOR SALE ALDI EXCESS PROPERTY

+/- 6,000 SF

SIX CORNERS • PORTAGE PARK DEVELOPMENT SITE

CHICAGO, ILLINOIS 60641

### CONTACT US

#### **CRAIG LILLIBRIDGE**

First Vice President +1 630 573 7083 craig.lillibridge@cbre.com

#### **PETER GRAHAM**

First Vice President +1 312 861 7851 peter.graham@cbre.com

## **CBRE**

© 2020 CBRE, Inc. All rights reserved. This information has been obtained from sources believed reliable, but has not been verified for accuracy or completeness. You should conduct a careful, independent investigation of the property and verify all information. Any reliance on this information is solely at your own risk. CBRE and the CBRE logo are service marks of CBRE, Inc. All other marks displayed on this document are the property of their respective owners, and the