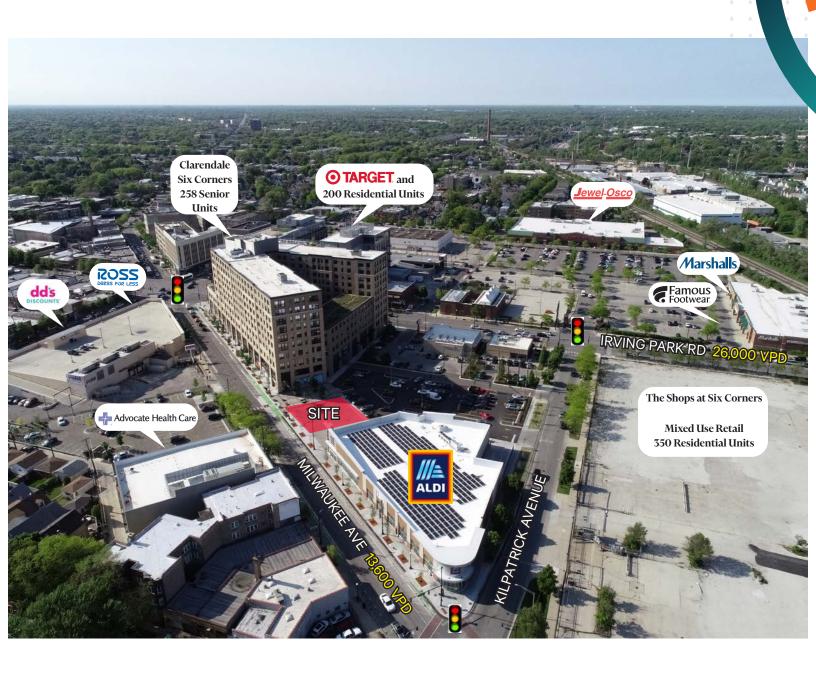

### PROPERTY FEATURES

- Dynamic trade area located at 6-way Intersection of Irving Park, Milwaukee, and Cicero (61,000 VPD)
- Parcel is adjacent to Aldi and Clarendale (258-Unit Residental Community)
- Neighboring retailers: Aldi, Target, Jewel-Osco, Ross, Marshalls, Dunkin Donuts, Chipotle, and Starbucks.
- 70 dedicated parking stalls shared with Aldi

# AERIAL