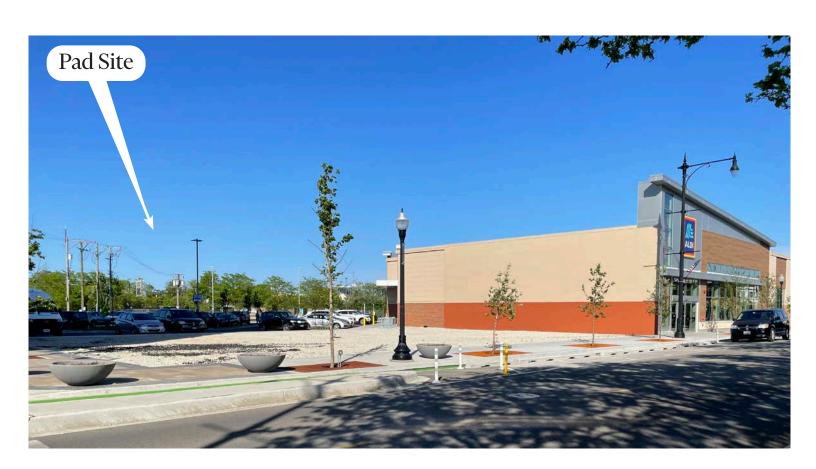

# FOR SALE ALDI EXCESS PROPERTY

+/- 6,000 SF

SIX CORNERS • PORTAGE PARK DEVELOPMENT SITE



### PROPERTY FEATURES

- Dynamic trade area located at 6-way Intersection of Irving Park, Milwaukee, and Cicero (61,000 VPD)
- Parcel is adjacent to Aldi and Clarendale (258-Unit Residental Community)
- Neighboring retailers: Aldi, Target, Jewel-Osco, Ross, Marshalls, Dunkin Donuts, Chipotle, and Starbucks.
- 70 dedicated parking stalls shared with Aldi

| DEMOGRAPHICS       | .5 MILE   | 1 MILES   | 1.5 MILES |
|--------------------|-----------|-----------|-----------|
| POPULATION         | 10,215    | 45,385    | 113,296   |
| AVERAGE HH INCOME  | \$130,539 | \$115,921 | \$106,669 |
| DAYTIME POPULATION | 9,602     | 35,530    | 85,210    |



## SURVEY



## PHOTO



# AERIAL





# FOR SALE ALDI EXCESS PROPERTY

+/- 6,000 SF

SIX CORNERS • PORTAGE PARK DEVELOPMENT SITE

CHICAGO, ILLINOIS 60641

### CONTACT US

#### **CRAIG LILLIBRIDGE**

First Vice President +1 630 573 7083 craig.lillibridge@cbre.com

#### **PETER GRAHAM**

First Vice President +1 312 861 7851 peter.graham@cbre.com

## **CBRE**

© 2020 CBRE, Inc. All rights reserved. This information has been obtained from sources believed reliable, but has not been verified for accuracy or completeness. You should conduct a careful, independent investigation of the property and verify all information. Any reliance on this information is solely at your own risk. CBRE and the CBRE logo are service marks of CBRE, Inc. All other marks displayed on this document are the property