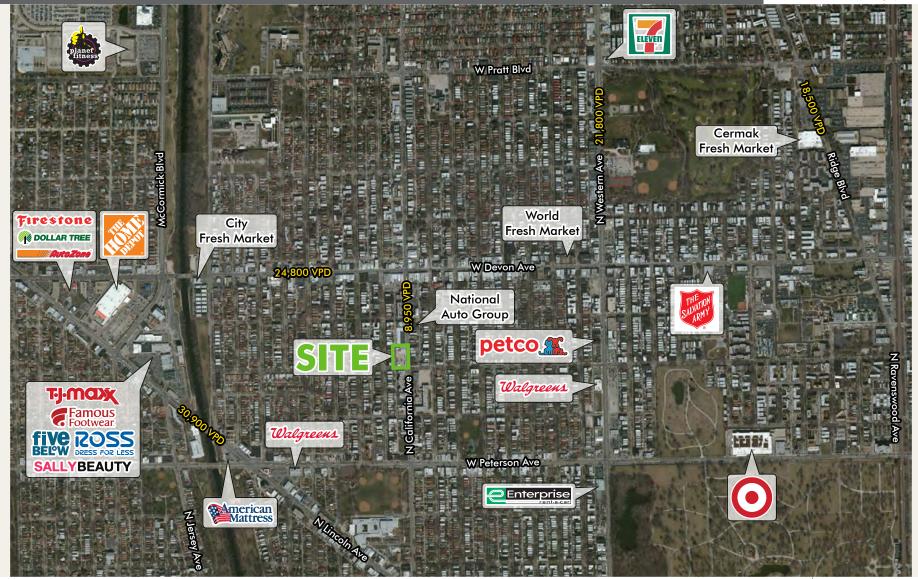

### **DEMOGRAPHICS**

|                    | 0.25 MILES | 0.5 MILES | 1 MILE   |
|--------------------|------------|-----------|----------|
| POPULATION         | 7,830      | 21,204    | 55,814   |
| AVERAGE HH INCOME  | \$58,841   | \$65,675  | \$71,981 |
| DAYTIME POPULATION | 1,000      | 5,043     | 13,612   |