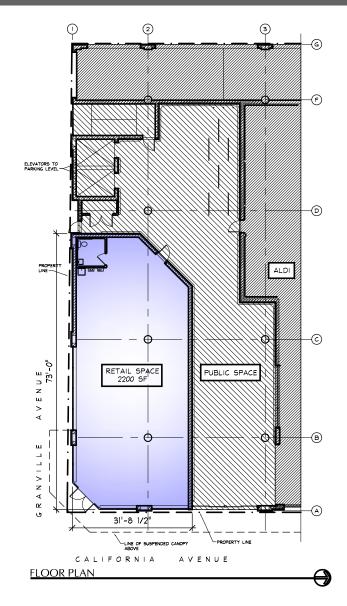

### **FLOOR PLAN**

#### ±2,200 SF AVAILABLE

- End-cap space
- Excellent Tenant Signage
- Adjacent to an Aldi Store
- Located at the intersection of California Ave. and Granville Ave.
- Great exposure on California Ave. (8,950 VPD)
- Ample parking 62 spots located in parking deck