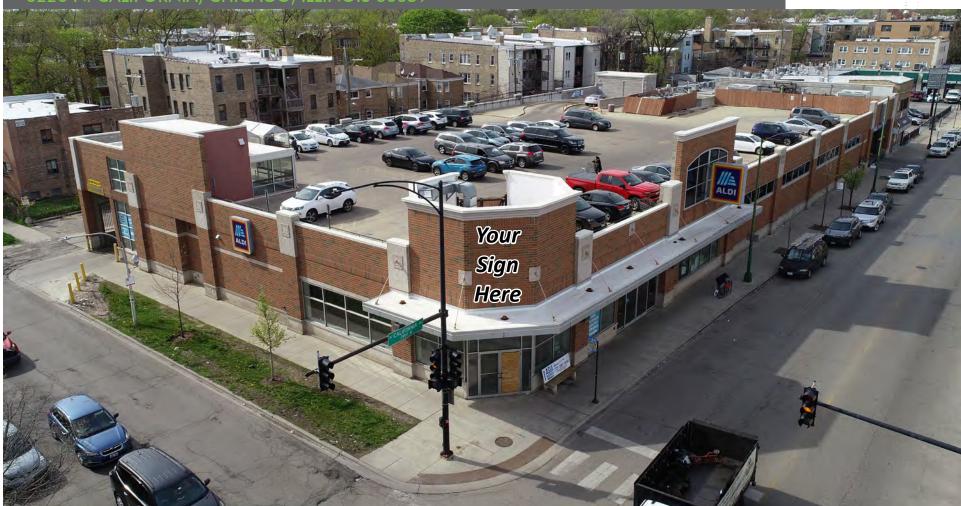

# ±2,200 SF AVAILABLE

6220 N. CALIFORNIA, CHICAGO, ILLINOIS 60659

#### ±2,200 SF AVAILABLE

- End-cap space
- Excellent Tenant Signage
- Adjacent to an Aldi Store
- Located at the intersection of California Ave. and Granville Ave.
- Great exposure on California Ave. (8,950 VPD)
- Ample parking 62 spots located in parking deck