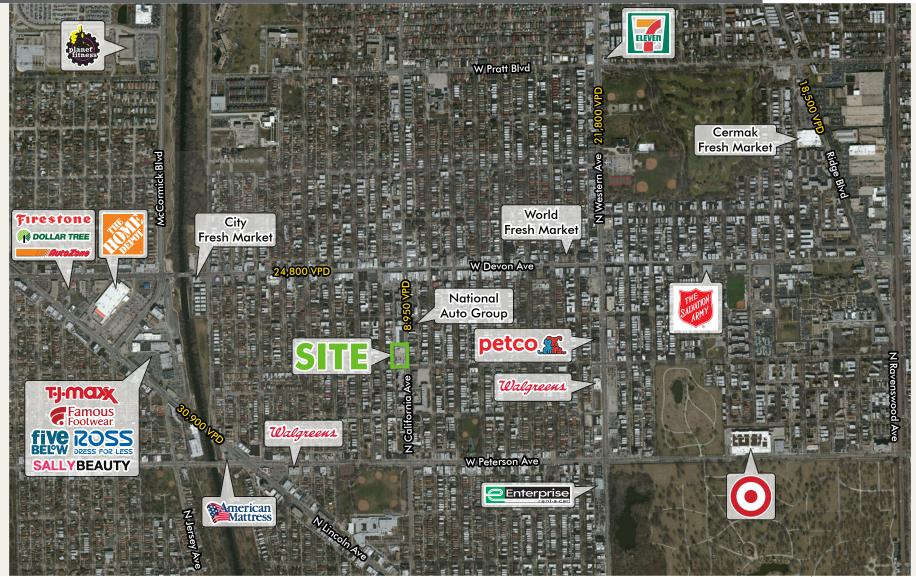

#### ±2,200 SF AVAILABLE

- End-cap space
- New construction
- Adjacent to an Aldi Store
- Located at the intersection of California Ave. and Granville Ave.
- Great exposure on California Ave. (8,950 VPD)
- Ample parking 62 spots located in parking deck

### **DEMOGRAPHICS**

|                    | 0.25 MILES | 0.5 MILES | 1 MILE   |
|--------------------|------------|-----------|----------|
| POPULATION         | 7,830      | 21,204    | 55,814   |
| AVERAGE HH INCOME  | \$58,841   | \$65,675  | \$71,981 |
| DAYTIME POPULATION | 1,000      | 5,043     | 13,612   |