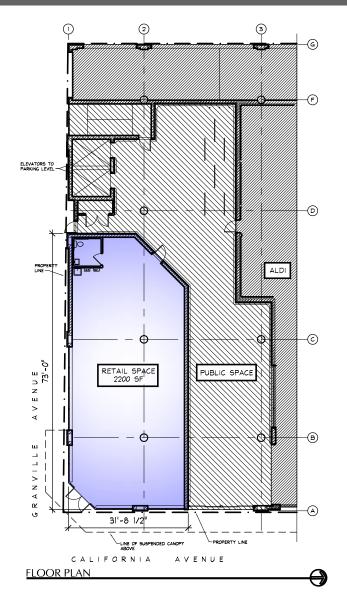

## **FLOOR PLAN**

#### ±2,200 SF AVAILABLE

- End-cap space
- New construction
- Adjacent to an Aldi Store
- Located at the intersection of California Ave. and Granville Ave.
- Great exposure on California Ave. (8,950 VPD)
- Ample parking 62 spots located in parking deck