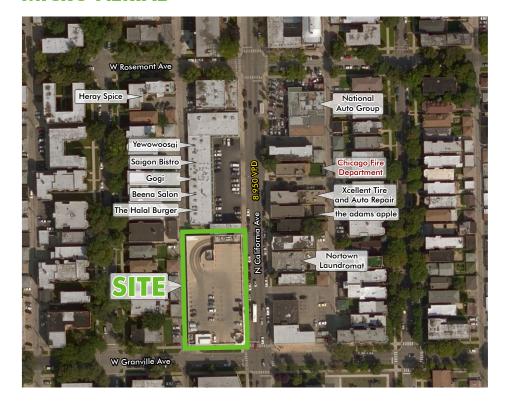

**RETAIL** 

# ±2,200 SF AVAILABLE

6220 N. CALIFORNIA, CHICAGO, ILLINOIS 60659

## **FLOOR PLAN**







# ±2,200 SF AVAILABLE

6220 N. CALIFORNIA, CHICAGO, ILLINOIS 60659



### **PROPERTY FEATURES**

#### ±2,200 SF AVAILABLE

- End-cap space
- New construction
- Adjacent to an Aldi Store
- Located at the intersection of California Ave. and Granville Ave.
- Great exposure on California Ave. (8,950 VPD)
- Ample parking 62 spots located in parking deck

### **DEMOGRAPHICS**

|                    | 0.25 MILES | 0.5 MILES | 1 MILE   |
|--------------------|------------|-----------|----------|
| POPULATION         | 7,830      | 21,204    | 55,814   |
| AVERAGE HH INCOME  | \$58,841   | \$65,675  | \$71,981 |
| DAYTIME POPULATION | 1,000      | 5,043     | 13,612   |

#### **MICRO AERIAL**



#### **CONTACT US**

#### **Craig Lillibridge**

First Vice President 630 573 7083 craig.lillibridge@cbre.com

#### **Peter Graham**

First Vice President 312 861 7851 peter.graham@cbre.com © 2018 CBRE, Inc. All rights reserved. This information has been obtained from sources believed reliable, but has not been verified for accuracy or completeness. You should conduct a careful, independent investigation of the property and verify all information. Any reliance on this information is solely at your own risk. CBRE and the CBRE logo are service marks of CBRE, Inc. All other marks displayed on this document are the property of their respective owners. Photos herein are the property of their respective owners. Use of these images without the express written consent of the owner is prohibited.