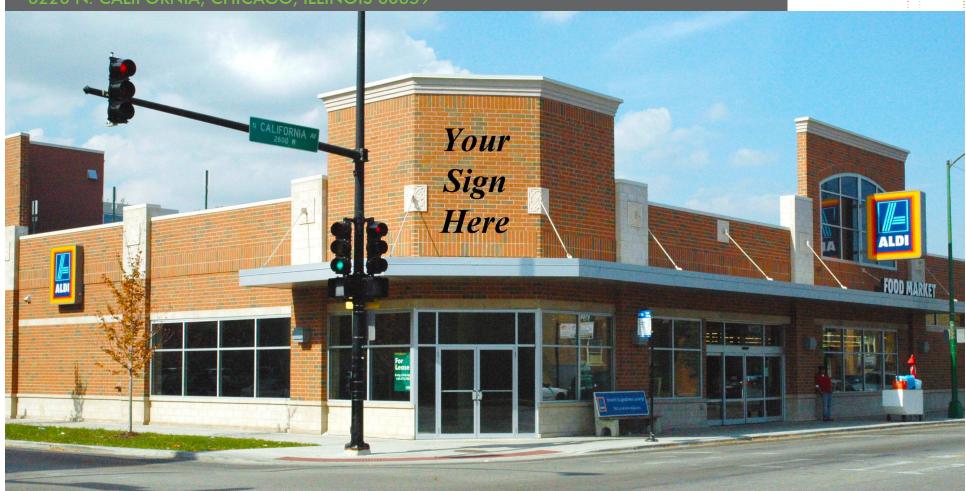

# ±2,200 SF AVAILABLE

6220 N. CALIFORNIA, CHICAGO, ILLINOIS 60659

#### ±2,200 SF AVAILABLE

- End-cap space
- New construction
- Adjacent to an Aldi Store
- Located at the intersection of California Ave. and Granville Ave.
- Great exposure on California Ave. (8,950 VPD)
- Ample parking 62 spots located in parking deck