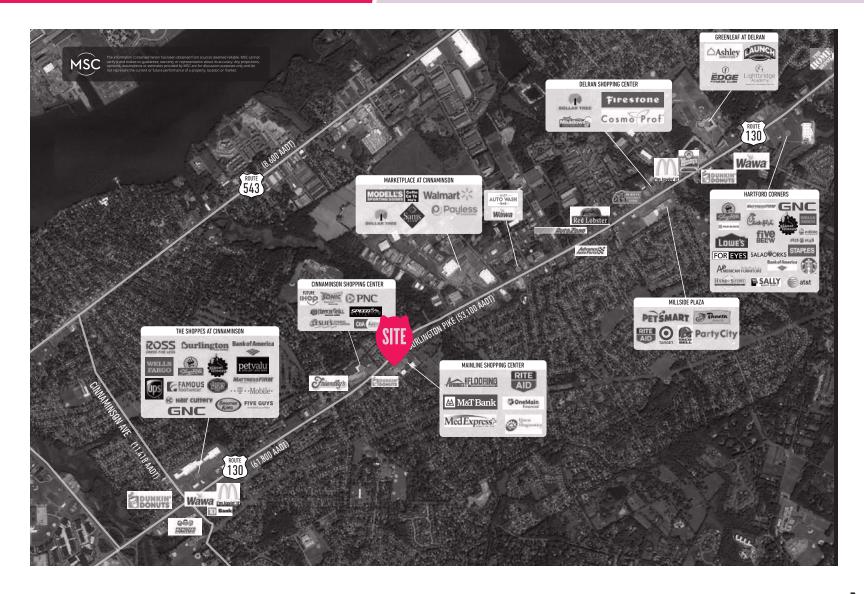

#### JOIN THESE TENTANTS

#### PROPERTY DETAILS

- Well positioned in Mainline Shopping Center in the heart of the Cinnaminson retail market
- End cap opportunity with pylon space, ample parking and strong co-tenancy in the area
- Located directly on the Route 130 (55,548 AADT) corridor running through the market
- Population over 290,000 with Household incomes over \$80,000 and over 115,000 employees all within 5 miles