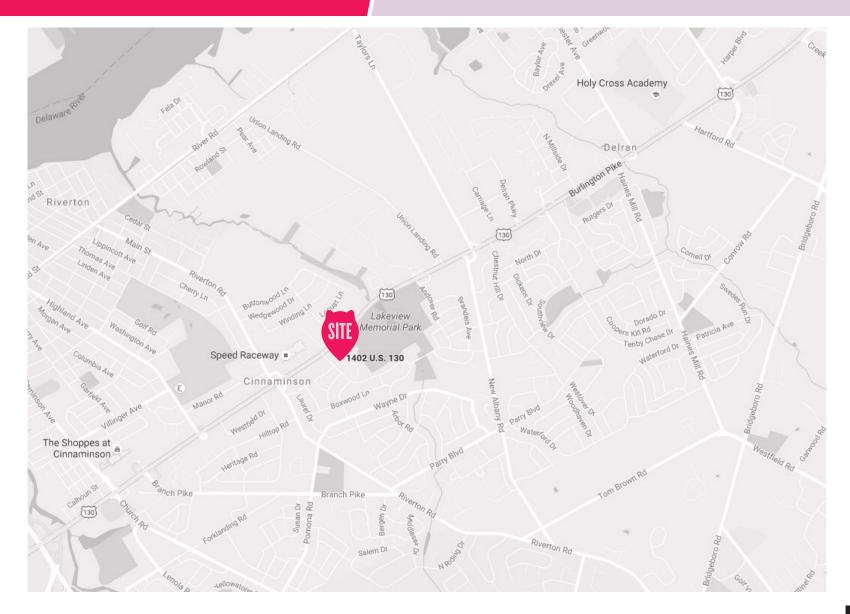

#### PROPERTY DETAILS

- Well positioned in Mainline Shopping Center in the heart of the Cinnaminson retail market
- End cap opportunity with pylon space, ample parking and strong co-tenancy in the area
- Located directly on the Route 130 (55,548 AADT) corridor running through the market
- Population over 290,000 with Household incomes over \$80,000 and over 115,000 employees all within 5 miles

#### **DEMOGRAPHICS**

**EST. POPULATION** 

1 mi 6,423 | 3 mi 65,365 | 5 mi 293,349

EST. TOTAL EMPLOYEES

1 mi 2,915 | 3 mi 30,646 | 5 mi 115,720

EST. AVG HH INCOME

1 mi \$114,125 | 3 mi \$110,740 | 5 mi \$80,921