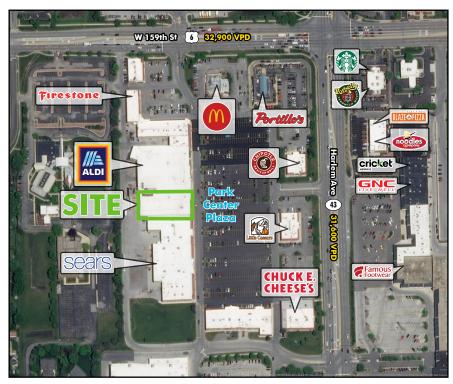

OUTH HARLEM AVENUE, TINLEY PARK, ILLINOIS

**SITE PLAN** 







RETAIL

# For sale or lease - aldi excess property $\pm 39,824$ SF DIVISIBLE

16000 SOUTH HARLEM AVENUE, TINLEY PARK, ILLINOIS

## **PROPERTY FEATURES**

### ±39,824 SF DIVISIBLE

- Price: \$2,750,000
- Adjacent to new Aldi Store
- Surrounding tenants include: Portillo's, Sears, Sam's Club, Hobby Lobby, and Meijer
- Ample parking
- Excellent visibility from Harlem Ave. (31,600 VPD)
- PIN: 27-24-201-014-0000

## **DEMOGRAPHICS**

|                    | 1 MILE   | 3 MILES  | 5 MILES  |
|--------------------|----------|----------|----------|
| population         | 12,795   | 92,227   | 200,614  |
| AVERAGE HH INCOME  | \$82,032 | \$92,133 | \$96,019 |
| DAYTIME POPULATION | 7,375    | 29,836   | 92,021   |

## **MICRO AERIAL**



NORTH

## **CONTACT US**

### Peter Graham

First Vice President 312 861 7851 peter.graham@cbre.com

### **Brent Wayburn**

First Vice President 312 935 1906 brent.wayburn@cbre.com © 2018 CBRE, Inc. All rights reserved. This information has been obtained from sources believed reliable, but has not been verified for accuracy or completeness. You should conduct a careful, independent investigation of the property and verify all information. Any reliance on this information is solely at your own risk. CBRE and the CBRE logo are service marks of CBRE, Inc. All other marks displayed on this document are the property of their respective owners. Photos herein are the property of their respective owners. Use of these images without the express written consent of the owner is prohibited.



RETAI