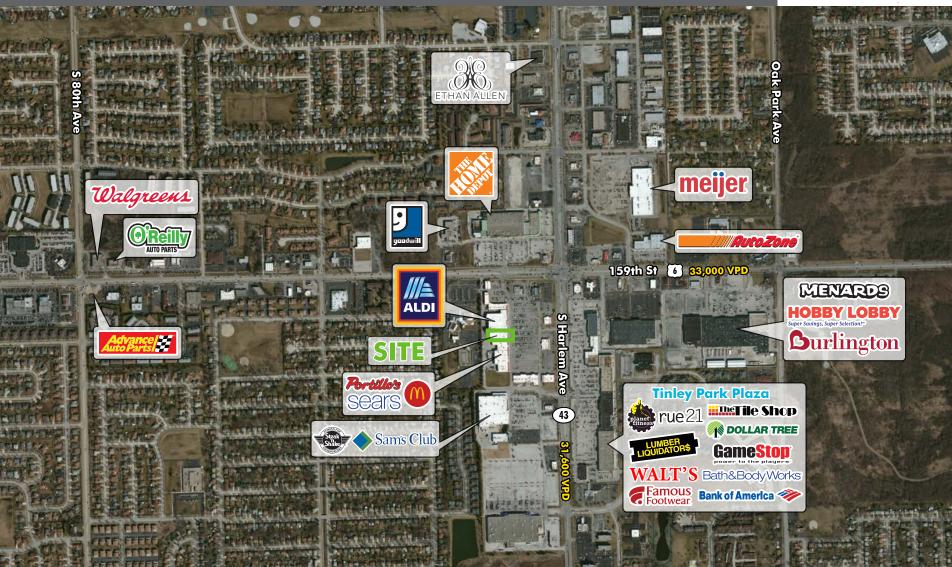

# For sale or lease - aldi excess property $\pm 39,824$ SF DIVISIBLE

16000 SOUTH HARLEM AVENUE, TINLEY PARK, ILLINOIS

### ±39,824 SF DIVISIBLE

- Price: \$2,750,000
- Adjacent to new Aldi Store
- Surrounding tenants include: Portillo's, Sears, Sam's Club, Hobby Lobby, and Meijer
- Ample parking
- Excellent visibility from Harlem Ave. (31,600 VPD)
- PIN: 27-24-201-014-0000