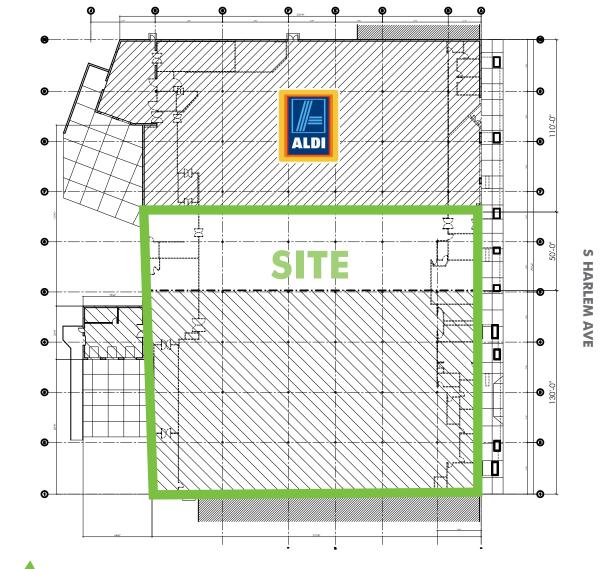

# For sale or lease - aldi excess property $\pm 39,824$ SF DIVISIBLE

16000 SOUTH HARLEM AVENUE, TINLEY PARK, ILLINOIS

**SITE PLAN** 

RETAIL