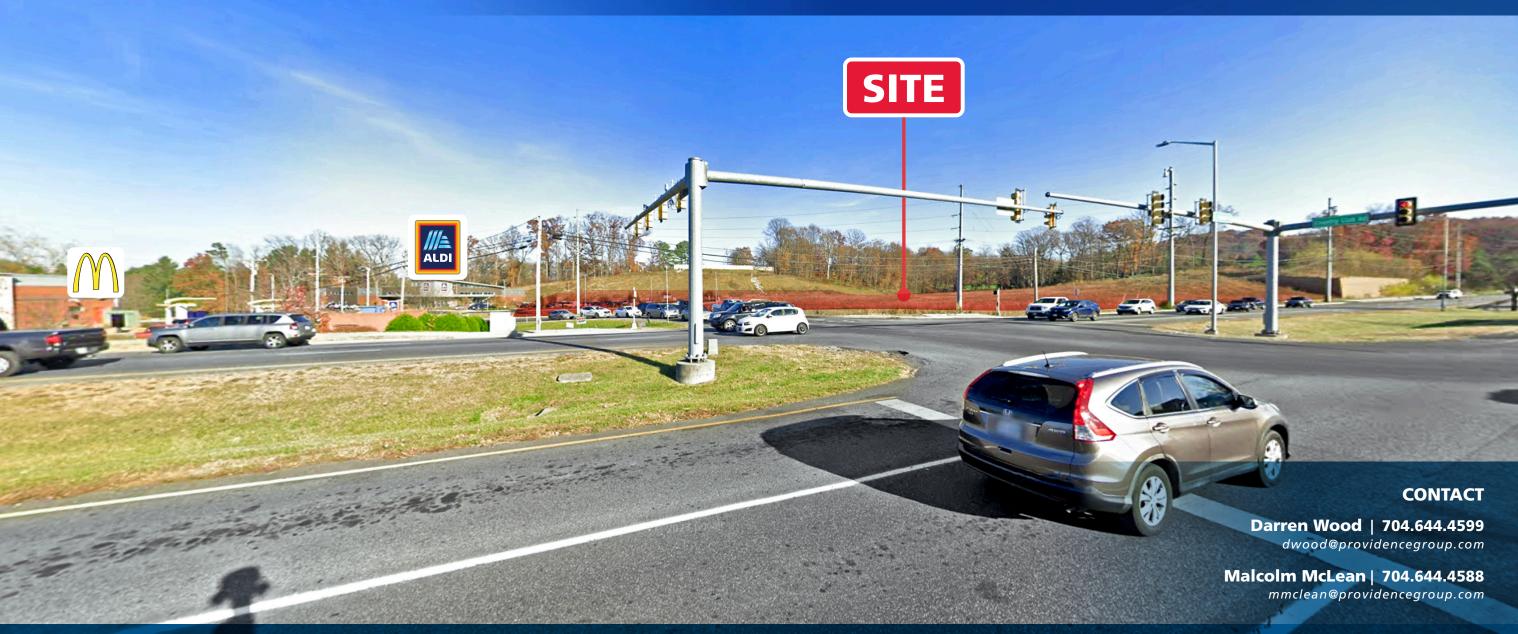

## **PROPERTY HIGHLIGHTS**

Land next to new Aldi Grocery Store and across from Target, Kohls, Martins and Valley Mall (JC Penney, Belk, Old Navy, Dicks).

| <b>DEMOGRAPHICS (2023)</b> | 1 MILE   | 3 MILE   | 5 MILE   |
|----------------------------|----------|----------|----------|
| POPULATION                 | 4,426    | 52,299   | 72,084   |
| AVERAGE HH INCOME          | \$62,439 | \$91,796 | \$92,307 |
| MEDIAN HH INCOME           | \$48,491 | \$65,809 | \$67,342 |
| BUSINESS ESTABLISHMENTS    | 690      | 2,259    | 3,442    |
| DAYTIME EMPLOYEES          | 6,453    | 24,419   | 38,024   |