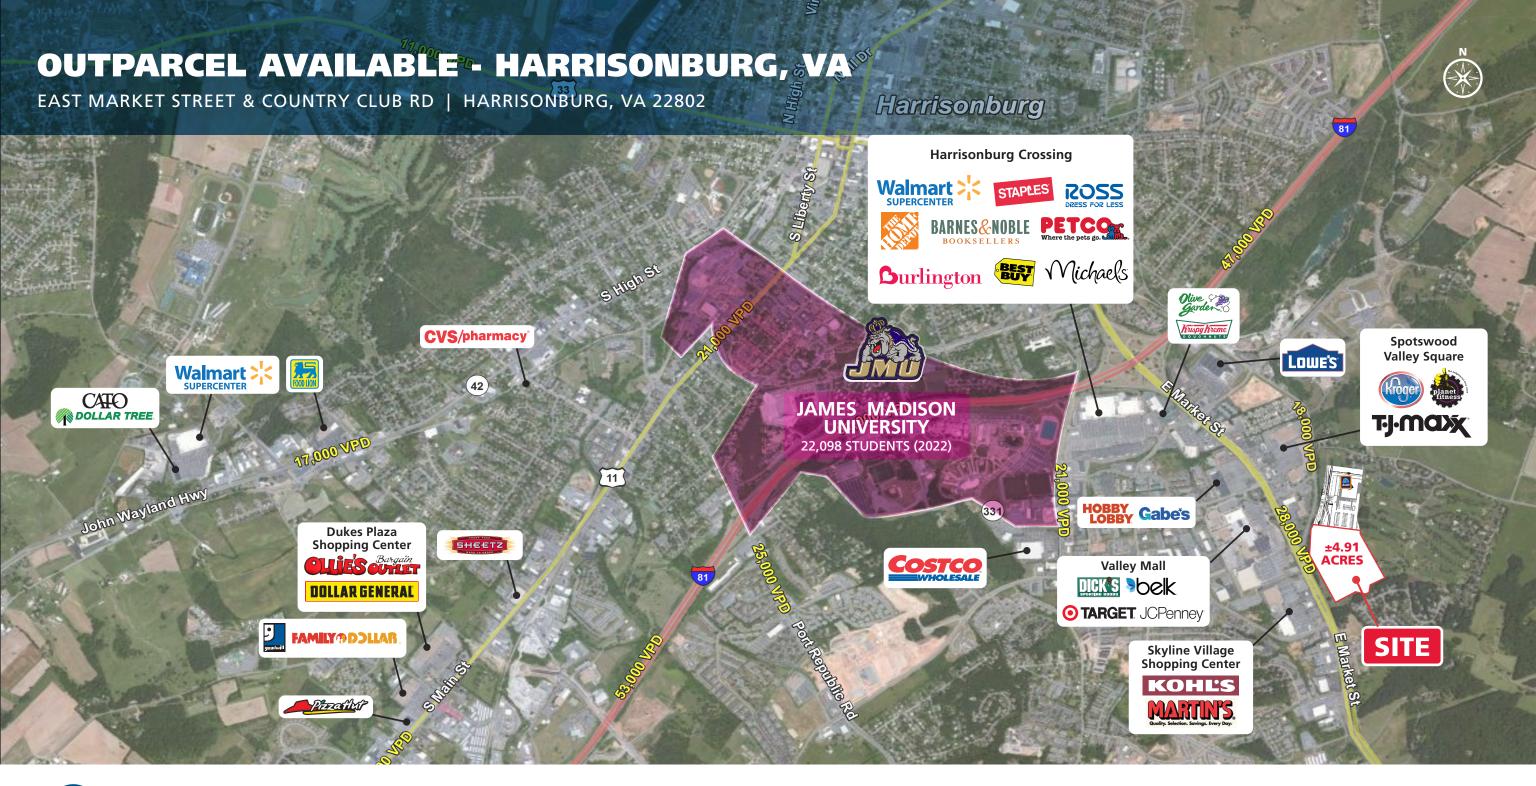

## **PROPERTY HIGHLIGHTS**

Land next to new Aldi Grocery Store and across from Target, Kohls, Martins and Valley Mall (JC Penney, Belk, Old Navy, Dicks).

| <b>DEMOGRAPHICS (2023)</b> | 1 MILE   | 3 MILE   | 5 MILE   |
|----------------------------|----------|----------|----------|
| POPULATION                 | 4,426    | 52,299   | 72,084   |
| AVERAGE HH INCOME          | \$62,439 | \$91,796 | \$92,307 |
| MEDIAN HH INCOME           | \$48,491 | \$65,809 | \$67,342 |
| BUSINESS ESTABLISHMENTS    | 690      | 2,259    | 3,442    |
| DAYTIME EMPLOYEES          | 6,453    | 24,419   | 38,024   |