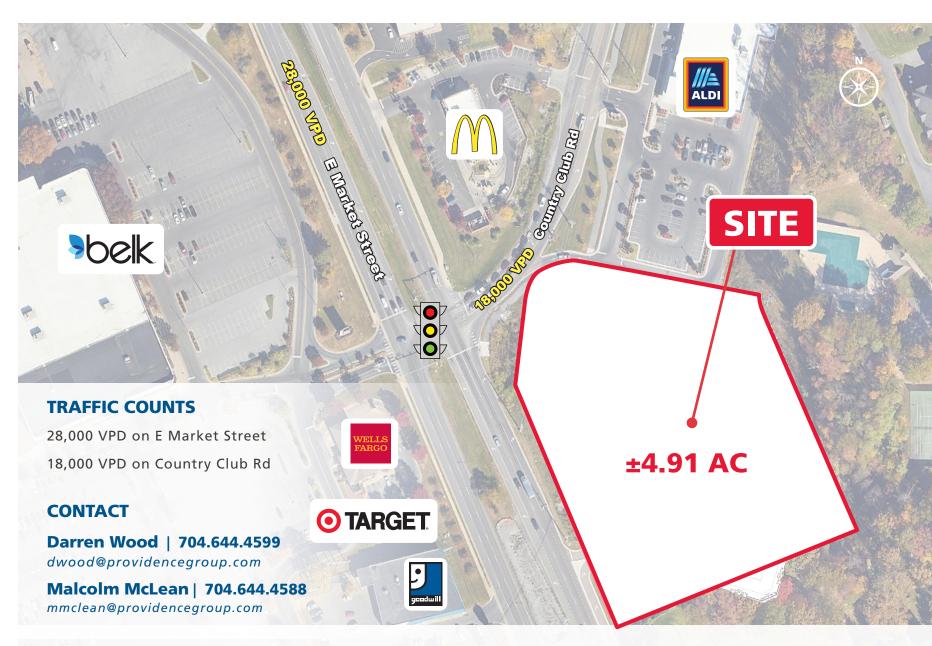

## **PROPERTY / LEASING INFORMATION**

• Property Size: ±4.91 Acre Parcel Available

• Available: Please Call

## **PROPERTY HIGHLIGHTS**

Land next to new Aldi Grocery Store and across from Target, Kohls, Martins and Valley Mall (JC Penney, Belk, Old Navy, Dicks).

| <b>DEMOGRAPHICS (2023)</b> | 1 MILE   | 3 MILE   | 5 MILE   |
|----------------------------|----------|----------|----------|
| POPULATION                 | 4,426    | 52,299   | 72,084   |
| AVERAGE HH INCOME          | \$62,439 | \$91,796 | \$92,307 |
| MEDIAN HH INCOME           | \$48,491 | \$65,809 | \$67,342 |
| BUSINESS ESTABLISHMENTS    | 690      | 2,259    | 3,442    |
| DAYTIME EMPLOYEES          | 6,453    | 24,419   | 38,024   |