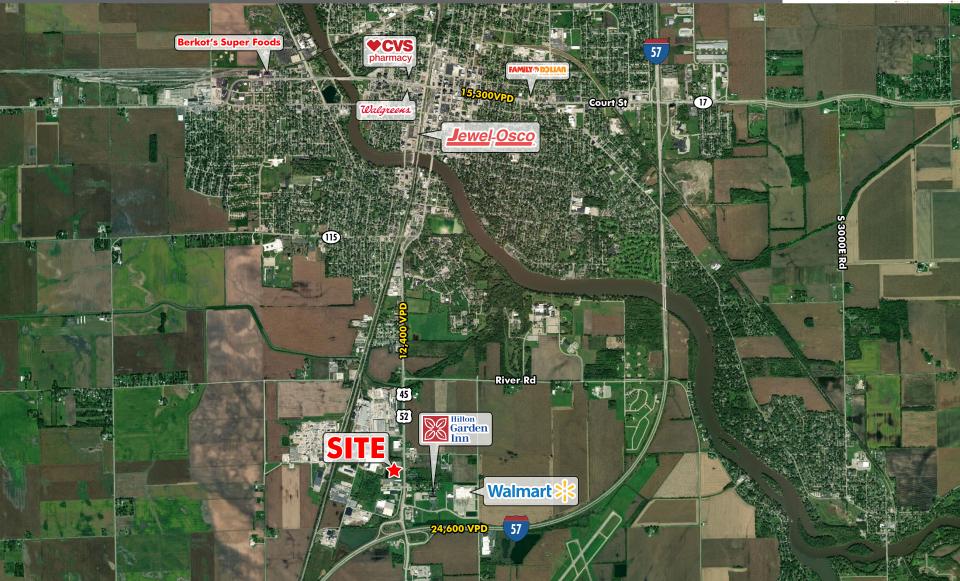

# ±4.05 ACRE LAND AVAILABLE

2705 S. SCHUYLER AVE. (RTE. 52), KANKAKEE, ILLINOIS

**RETAIL** 

## ±4.05 ACRE LAND AVAILABLE

2705 S. SCHUYLER AVE. (RTE. 52), KANKAKEE, ILLINOIS

**RETAIL** 

### ±4.05 ACRE LAND AVAILABLE

2705 S. SCHUYLER AVE. (RTE. 52), KANKAKEE, ILLINOIS

#### ±4.05 ACRE OUTLOT ADJACENT TO ALDI STORE

- Price: \$250,000

Surrounding retailers include: Aldi, Walmart, Hilton Garden Inn,
Taco Bell, and Speedway

- Located off of Schuyler Ave. (Rte. 52) - (12,400 VPD)