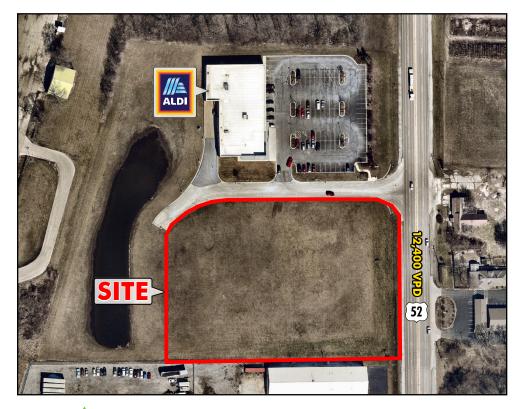

#### ±4.05 ACRE OUTLOT ADJACENT TO ALDI STORE

- Price: \$250,000

Surrounding retailers include: Aldi, Walmart, Hilton Garden Inn,
Taco Bell, and Speedway

- Located off of Schuyler Ave. (Rte. 52) - (12,400 VPD)