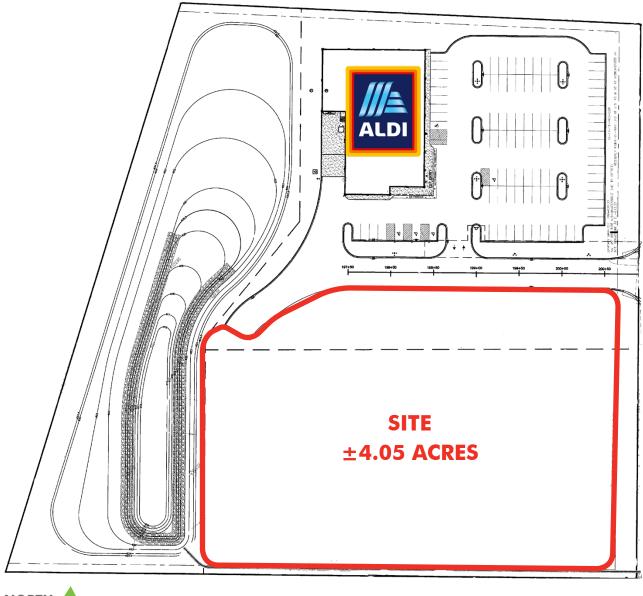

### **FOR SALE - ALDI EXCESS PROPERTY**

2705 S. SCHUYLER AVE. (RTE. 52), KANKAKEE, ILLINOIS

**SITE PLAN** 

S SCHUYLER AVE (RTE 52)

### **FOR SALE - ALDI EXCESS PROPERTY**