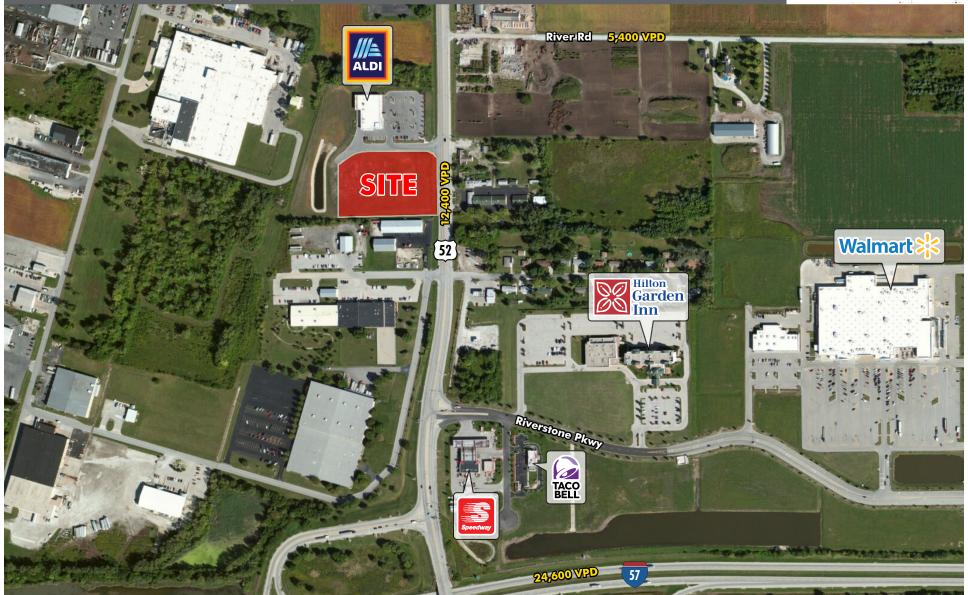

#### **MICRO AERIAL**

NORTH A

#### ±4.05 ACRE OUTLOT ADJACENT TO ALDI STORE

- Price: \$250,000

Surrounding retailers include: Aldi, Walmart, Hilton Garden Inn,
Taco Bell, and Speedway

- Located off of Schuyler Ave. (Rte. 52) - (12,400 VPD)