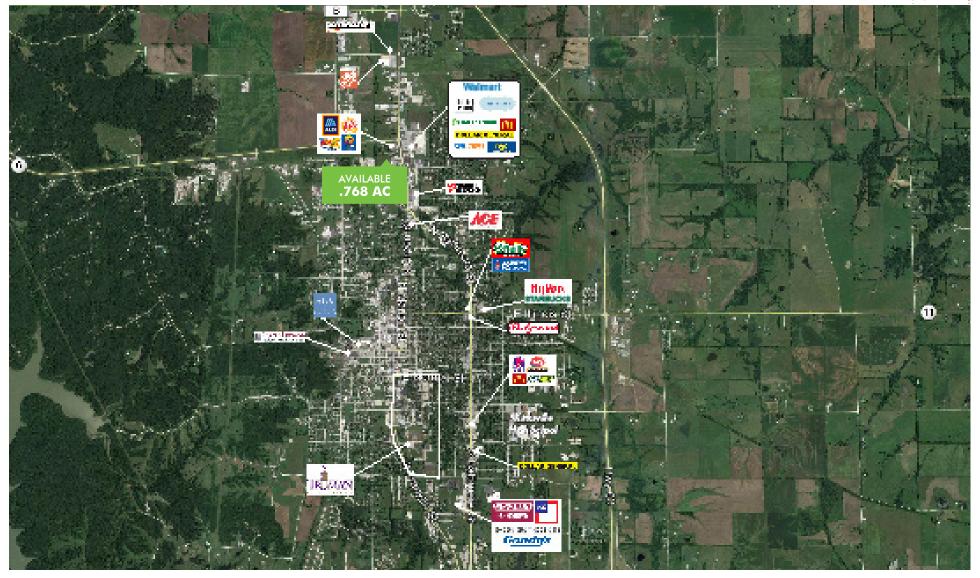

MILES                       | 5 MILES                                                |
|----------|-------------------------------|--------------------------------------------------------|
| 3,604    | 17,659                        | 19,653                                                 |
| \$36,226 | \$30,401                      | \$31,714                                               |
| \$54,067 | \$48,151                      | \$50,139                                               |
| 1,622    | 6,709                         | 7,475                                                  |
|          | 3,604<br>\$36,226<br>\$54,067 | 3,604 17,659<br>\$36,226 \$30,401<br>\$54,067 \$48,151 |



### **AVAILABLE FOR SALE**

# TRADE AREA AERIAL

2115 N. BALTIMORE STREET KIRKSVILLE, MO 63501