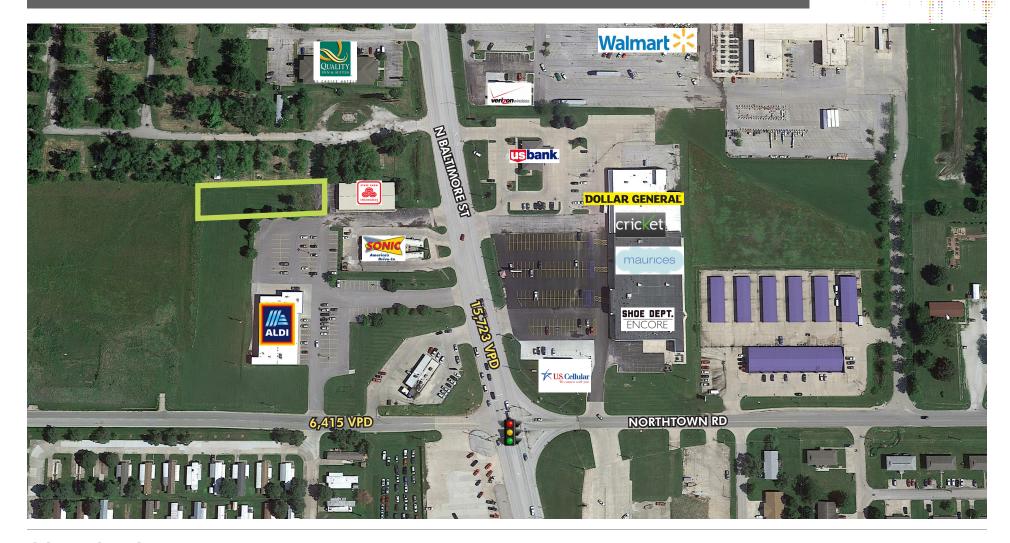

## .768 ACRE OUTLOT AVAILABLE

2115 N. BALTIMORE STREET KIRKSVILLE, MO 63501

### PROPERTY INFO

- + .768 AC outlot of ALDI grocery store
- + Located on North Baltimore or Business Highway 63 which is the primary north/south artery through Kirksville
- + Shadowed by Walmart Superstore
- + Nothern Kirksville has been rapidly growing with the development of Home Depot, Wal-Mart, RSC equipment rental, American Trust Bank, Heritage House Realty, Ruby Tuesday, Maritz Company and several other locally owned businesses who have gravitated toward the northern end of Kirksville in the last 10 years.

# TRADE AREA AERIAL

2115 N. BALTIMORE STREET KIRKSVILLE, MO 63501