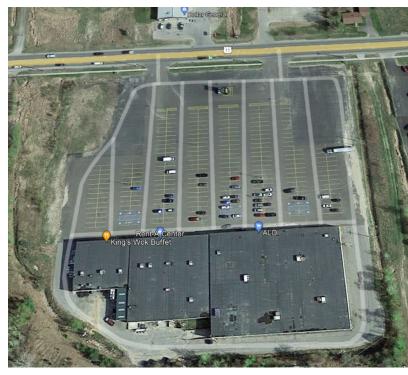

# 3324 ROUTE 11

Malone, NY 12953

FOR LEASE | RETAIL SPACE

**LOCATION MAP** 

MAINGENIONEU PET