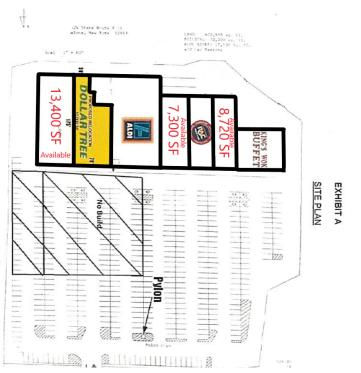

## **OFFERING SUMMARY**

| Available SF:  | 7,300 - 13,400 SF     |
|----------------|-----------------------|
| Lease Rate:    | \$10.00 SF/yr (Gross) |
| Lot Size:      | 15.0 Acres            |
| Building Size: | 69,479 SF             |
|                |                       |