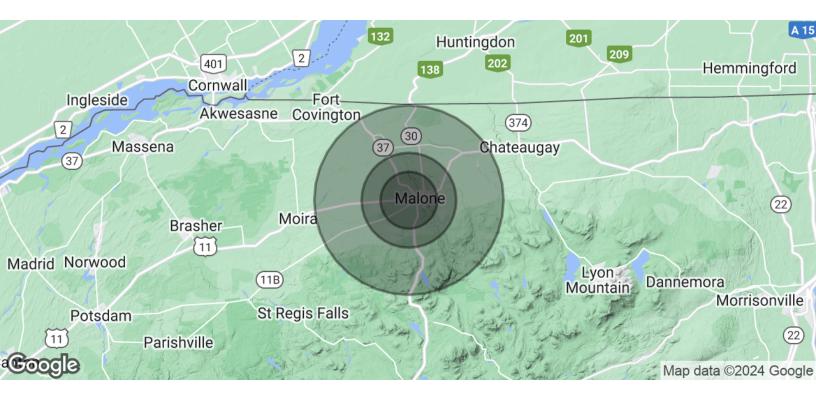

## **DEMOGRAPHICS MAP & REPORT**

AKING SUICK BUITET

| POPULATION           | 3 MILES | 5 MILES | 10 MILES |
|----------------------|---------|---------|----------|
| Total Population     | 8,989   | 11,727  | 19,669   |
| Average Age          | 42      | 42      | 42       |
| Average Age (Male)   | 40      | 40      | 41       |
| Average Age (Female) | 46      | 45      | 44       |

| HOUSEHOLDS & INCOME | 3 MILES   | 5 MILES   | 10 MILES  |
|---------------------|-----------|-----------|-----------|
| Total Households    | 3,156     | 4,239     | 7,534     |
| # of Persons per HH | 2.8       | 2.8       | 2.6       |
| Average HH Income   | \$81,133  | \$86,014  | \$86,005  |
| Average House Value | \$169,472 | \$173,952 | \$179,402 |
|                     |           |           |           |

Demographics data derived from AlphaMap