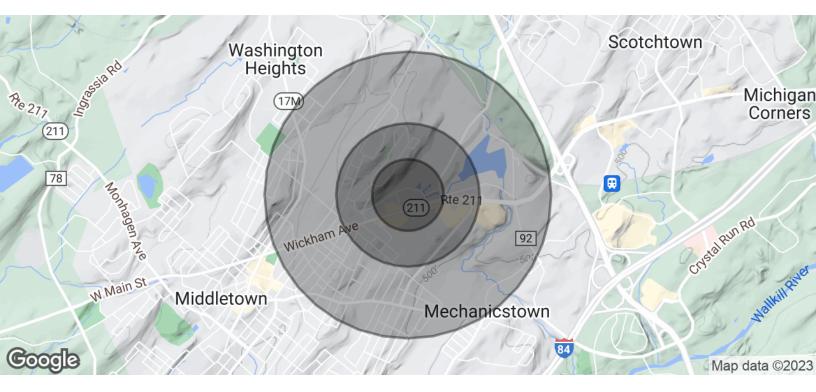

## **DEMOGRAPHICS MAP & REPORT**

| POPULATION           | 0.25 MILES   | 0.5 MILES | 1 MILE |
|----------------------|--------------|-----------|--------|
| Total Population     | 1,357        | 3,800     | 12,033 |
| Average Age          | <b>32.</b> I | 34.7      | 37.1   |
| Average Age (Male)   | 25.7         | 28.5      | 32.6   |
| Average Age (Female) | 35.3         | 39.7      | 40.5   |

| HOUSEHOLDS & INCOME | 0.25 MILES | 0.5 MILES | 1 MILE    |
|---------------------|------------|-----------|-----------|
| Total Households    | 535        | 1,560     | 4,749     |
| # of Persons per HH | 2.5        | 2.4       | 2.5       |
| Average HH Income   | \$71,399   | \$70,484  | \$73,175  |
| Average House Value | \$192,194  | \$200,255 | \$207,411 |

<sup>\*</sup>Demographic data derived from 2020 ACS - US Census