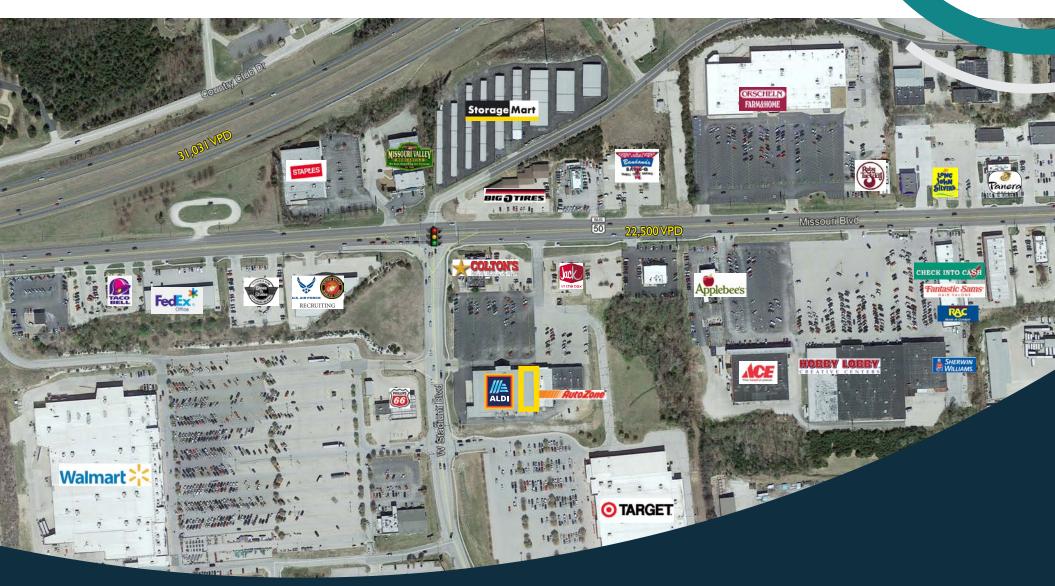

## PROPERTY INFO

- 8,791 SF available next to brand new ALDI grocery store
- Signalized Corner w/ full-access to all directions
- Ample parking
- Site enjoys direct visibility from Missouri Blvd (22,500 VPD)
- Located in front of Target and across the street from Walmart, Kohl's, Dick's, Sam's Club, Menards and Petsmart

## SITE PLAN