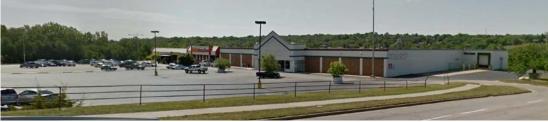

# 8,791 SF NEXT TO ALDI

2407 MISSOURI BLVD, JEFFERSON CIT Y, MO

**CBRE** 

## PROPERTY INFO

- 8,791 SF available next to brand new ALDI grocery store
- Signalized Corner w/ full-access to all directions
- Ample parking
- Site enjoys direct visibility from Missouri Blvd (22,500 VPD)
- Located in front of Target and across the street from Walmart, Kohl's, Dick's, Sam's Club, Menards and Petsmart