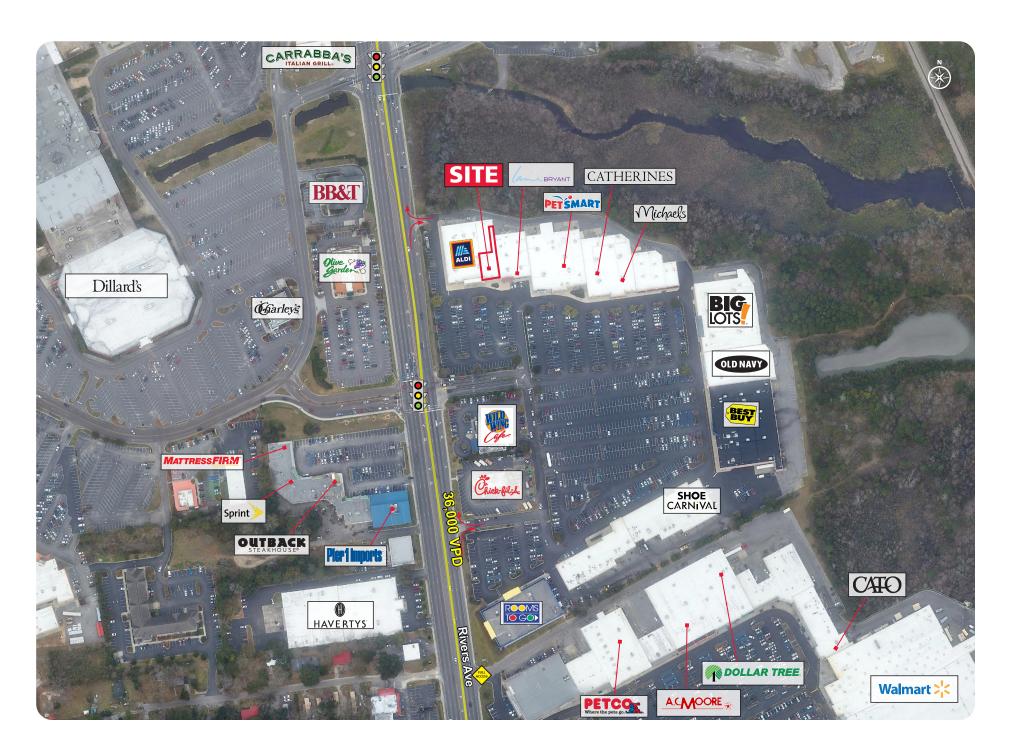

#### **PROPERTY HIGHLIGHTS**

• Located in the heart of North Charleston's retail market

• Signalized intersection across from Northwoods mall

Adjacent to newly opened Aldi

• Please call for sublease terms

### **CONTACT**

Darren Wood | 704.644.4599Eric Howell | 704.644.4584dwood@providencegroup.comehowell@providencegroup.com

© 2022 The Providence Group. All rights reserved. The information above has been obtained by sources deemed reliable. While we do not doubt its accuracy, we have not verified it and make no guarantee, warranty, or representation of it. It is your responsibility to independently confirm its accuracy and completeness. You and your advisors should conduct a careful, independent investigation of the property to determine to your satisfaction the suitability of the property for your needs.