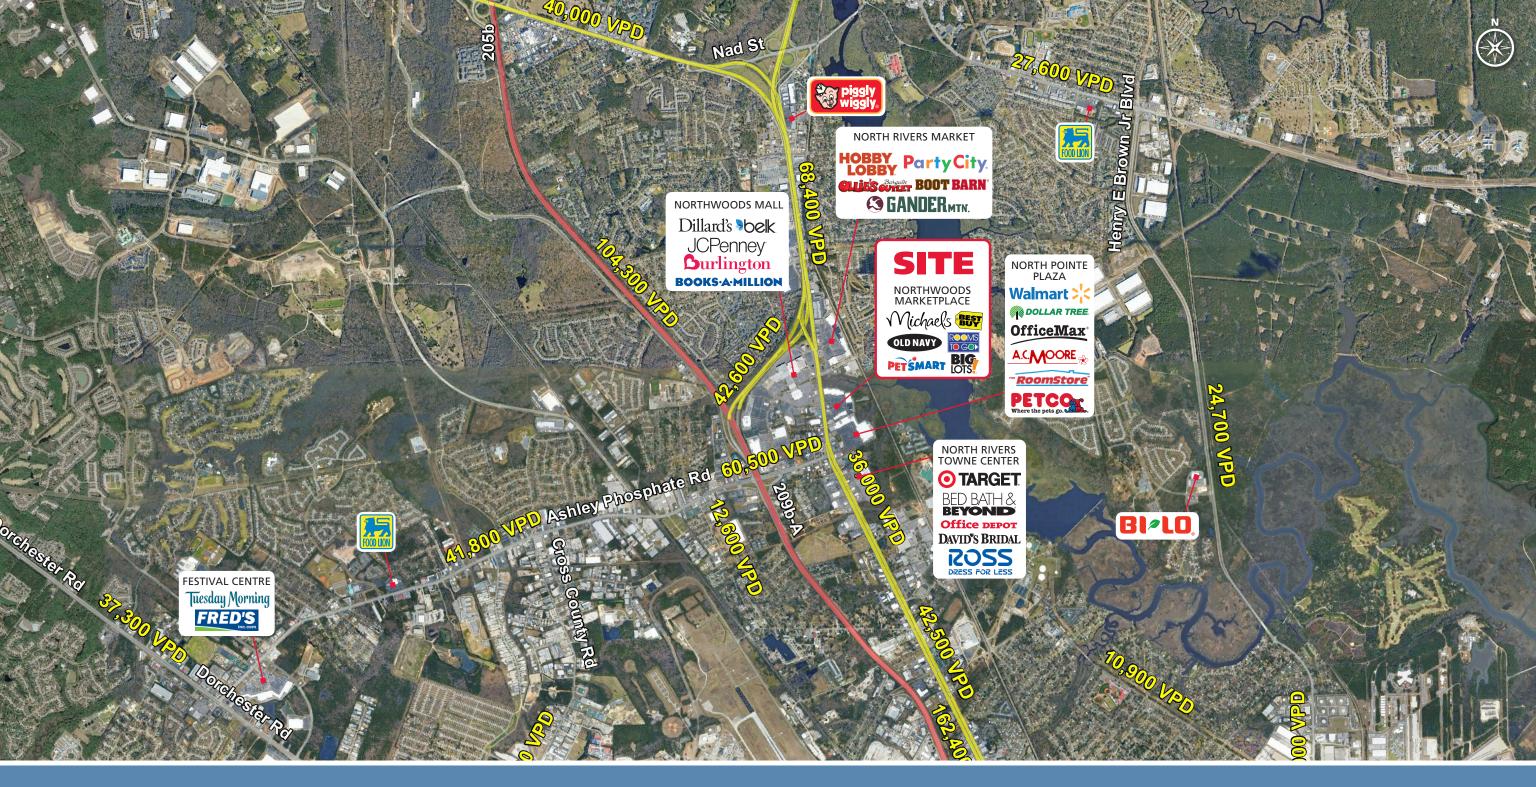

#### **PROPERTY HIGHLIGHTS**

• Located in the heart of North Charleston's retail market

• Signalized intersection across from Northwoods mall

Adjacent to newly opened Aldi

• Please call for sublease terms

### **CONTACT**

Darren Wood | 704.644.4599Eric Howell | 704.644.4584dwood@providencegroup.comehowell@providencegroup.com

© 2022 The Providence Group. All rights reserved. The information above has been obtained by sources deemed reliable. While we do not doubt its accuracy, we have not verified it and make no guarantee, warranty, or representation of it. It is your responsibility to independently confirm its accuracy and completeness. You and your advisors should conduct a careful, independent investigation of the property to determine to your satisfaction the suitability of the property for your needs.