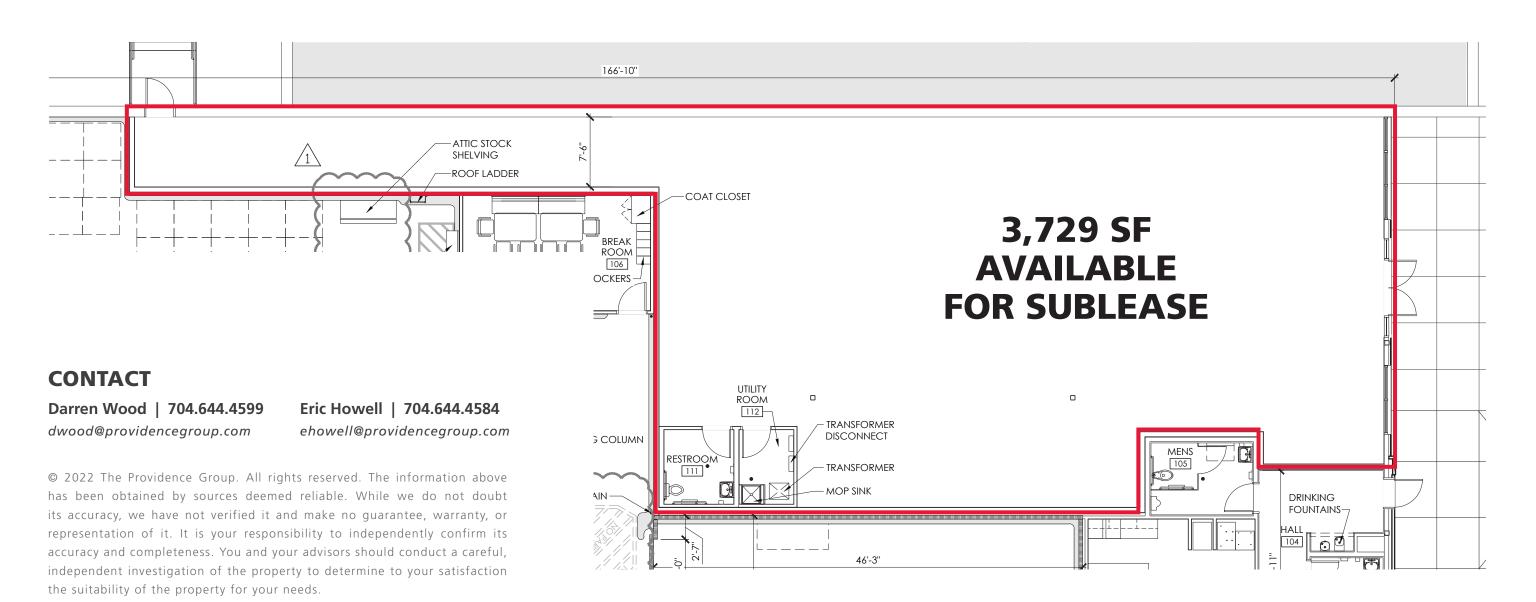

#### **PROPERTY DETAILS**

Space Available: 3,729 SFAsking Rate: \$18.00 / SF

• NNN's: \$5.70 / SF

#### **PROPERTY HIGHLIGHTS**

• Located in the heart of North Charleston's retail market

• Signalized intersection across from Northwoods mall

Adjacent to newly opened Aldi

• Please call for sublease terms

### **CONTACT**

Darren Wood | 704.644.4599Eric Howell | 704.644.4584dwood@providencegroup.comehowell@providencegroup.com

© 2022 The Providence Group. All rights reserved. The information above has been obtained by sources deemed reliable. While we do not doubt its accuracy, we have not verified it and make no guarantee, warranty, or representation of it. It is your responsibility to independently confirm its accuracy and completeness. You and your advisors should conduct a careful, independent investigation of the property to determine to your satisfaction the suitability of the property for your needs.