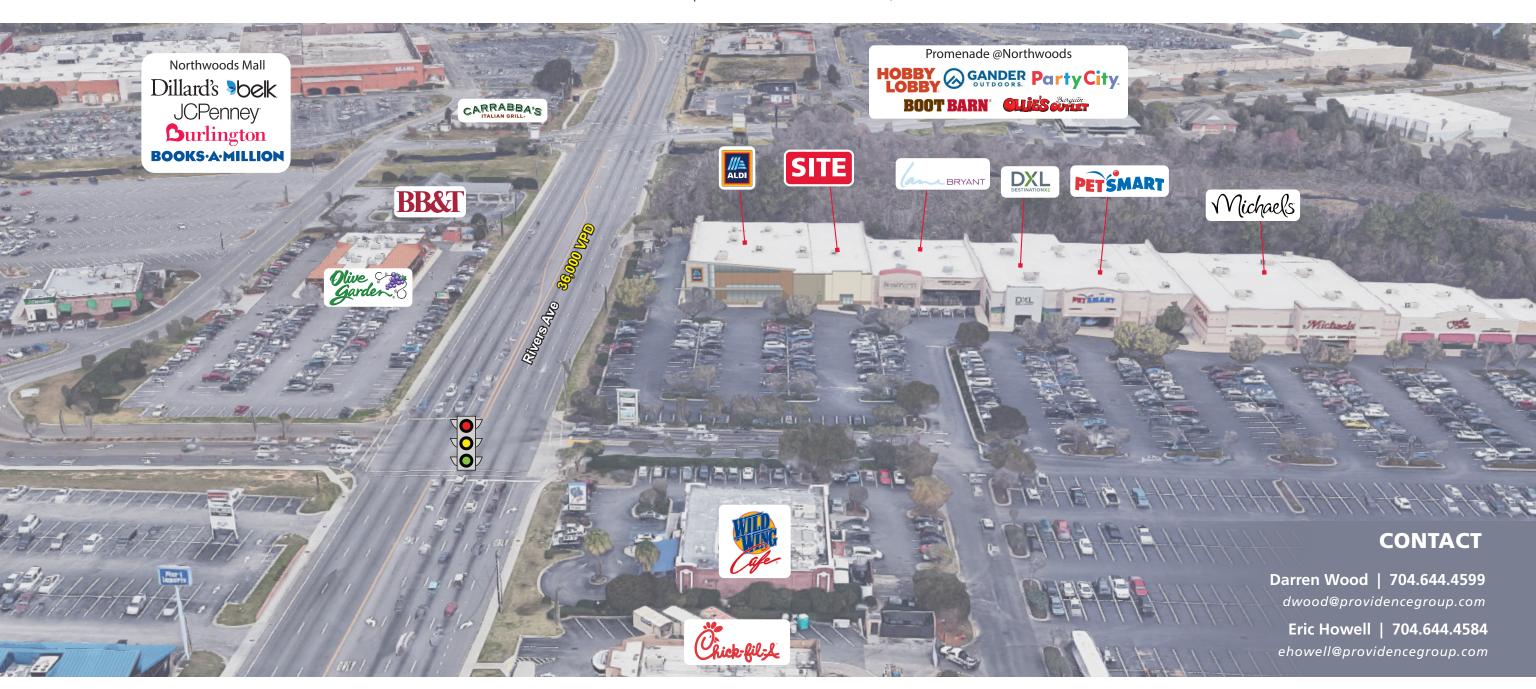

#### **PROPERTY HIGHLIGHTS**

• Located in the heart of North Charleston's retail market

• Signalized intersection across from Northwoods mall

Adjacent to newly opened Aldi

• Please call for sublease terms

### **CONTACT**

Darren Wood | 704.644.4599Eric Howell | 704.644.4584dwood@providencegroup.comehowell@providencegroup.com

© 2022 The Providence Group. All rights reserved. The information above has been obtained by sources deemed reliable. While we do not doubt its accuracy, we have not verified it and make no guarantee, warranty, or representation of it. It is your responsibility to independently confirm its accuracy and completeness. You and your advisors should conduct a careful, independent investigation of the property to determine to your satisfaction the suitability of the property for your needs.