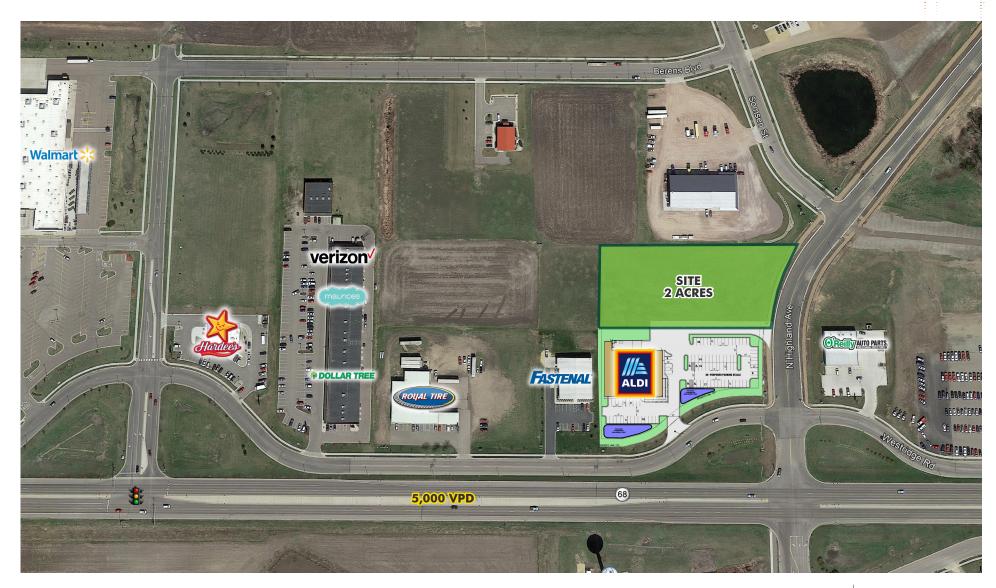

# ALDI OUTLOT LOCATED IN THE HEART OF NEW ULM'S RETAIL CORRIDOR

Excellent opportunity to purchase a 2 acre pad next to ALDI in New Ulm's commercial and retail corridor. The site offers great site lines, access and synergy located next to daily needs retailers.

- + 2 acre pad site
- All of New Ulm's residential traffic drives by this pad site traveling to ALDI, WalMart, O'Reilly Auto, Dollar Tree and more
- + Accessible via New Ulm's primary east/west artery MN-68 and frontage road
- + Great site lines from intersection with ALDI set back
- + 7 oned B-2 Service Business District