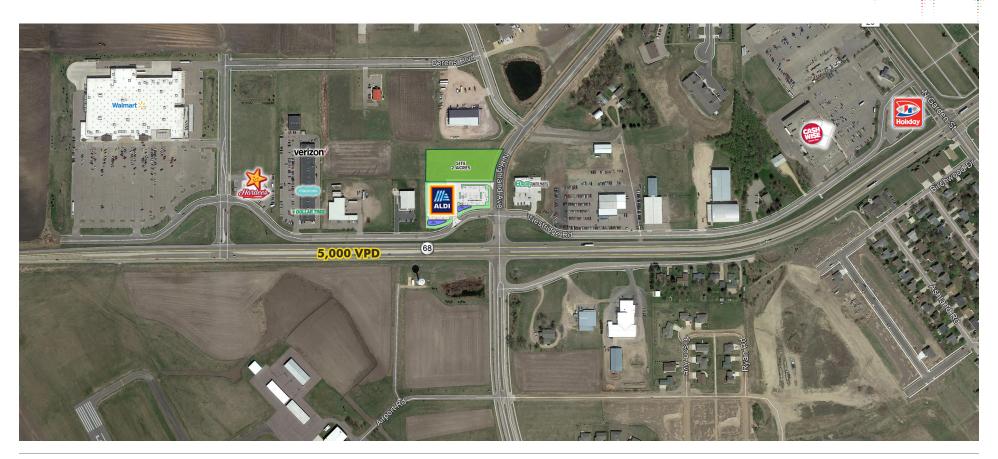

# ALDI OUTLOT LOCATED IN THE HEART OF NEW ULM'S RETAIL CORRIDOR

Excellent opportunity to purchase a 2 acre pad next to ALDI in New Ulm's commercial and retail corridor. The site offers great site lines, access and synergy located next to daily needs retailers.

- + 2 acre pad site
- All of New Ulm's residential traffic drives by this pad site traveling to ALDI, WalMart, O'Reilly Auto, Dollar Tree and more
- + Accessible via New Ulm's primary east/west artery MN-68 and frontage road
- + Great site lines from intersection with ALDI set back
- + 7 oned B-2 Service Business District