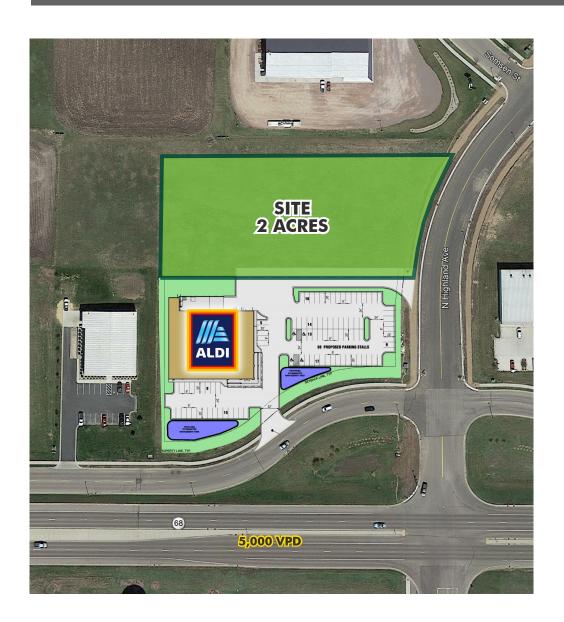

# ALDI OUTLOT LOCATED IN THE HEART OF NEW ULM'S RETAIL CORRIDOR

Excellent opportunity to purchase a 2 acre pad next to ALDI in New Ulm's commercial and retail corridor. The site offers great site lines, access and synergy located next to daily needs retailers.

- + 2 acre pad site
- All of New Ulm's residential traffic drives by this pad site traveling to ALDI, WalMart, O'Reilly Auto, Dollar Tree and more
- + Accessible via New Ulm's primary east/west artery MN-68 and frontage road
- + Great site lines from intersection with ALDI set back
- + 7 oned B-2 Service Business District