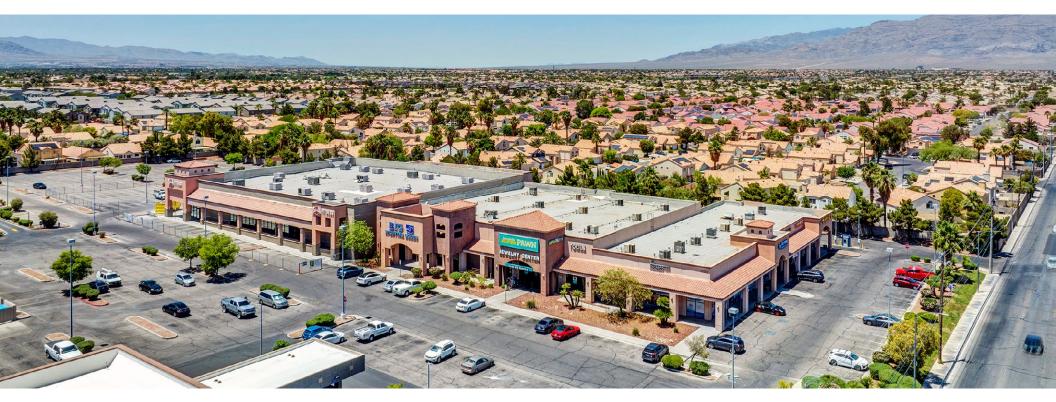

# In-line Retail Space Available Next to New ALDI

2106 W. Craig Road North Las Vegas, NV 89032

# Property Highlights

- Built-out in-line space available
- Prominent tenants include ALDI, Care Now Urgent Care, Taco Bell, IHOP, Nevada State Bank and Cash America Super Pawn
- Busy Craig Rd. retail corridor with traffic counts in excess of 32,500 CPD
- Dominant retail center in close proximity to Burlington, Walmart, Old Navy, Ross, Starbucks, Chick-fil-A, Panda, Chipotle, Shake Shack, Cafe Zupas, and Red Lobster.
- Located between the I-15 and US-95