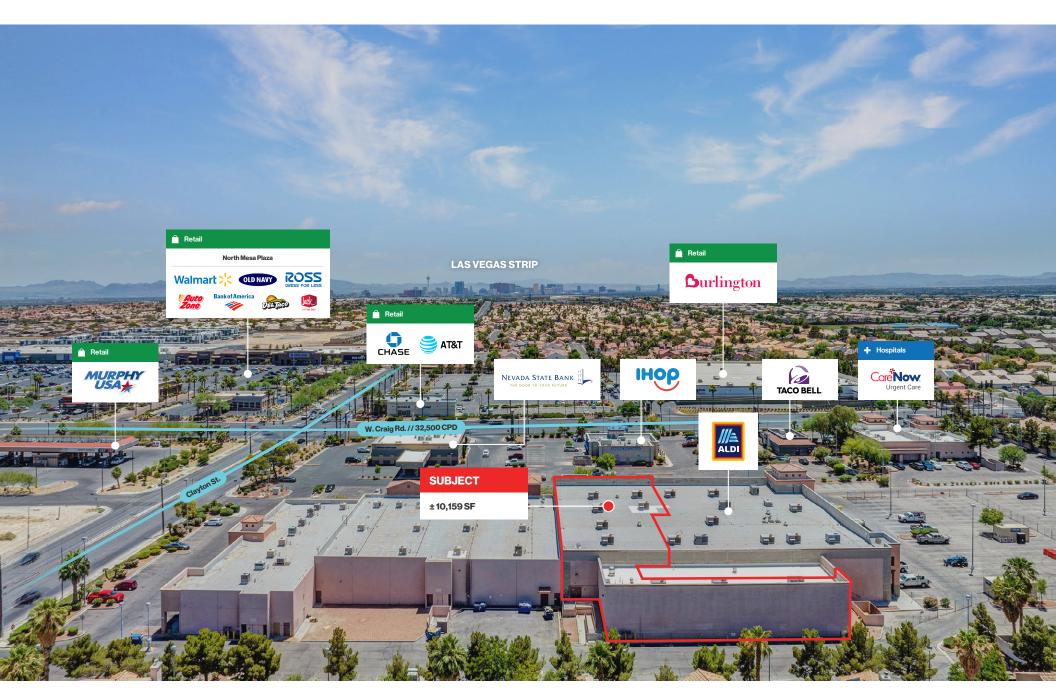

# Contact Broker Sale Price

**± 10,159 SF**Available Square Footage

# Property Highlights

- Built-out in-line space available
- Prominent tenants include ALDI, Care Now Urgent Care, Taco Bell, IHOP, Nevada State Bank and Cash America Super Pawn
- Busy Craig Rd. retail corridor with traffic counts in excess of 32,500 CPD
- Dominant retail center in close proximity to Burlington, Walmart, Old Navy, Ross, Starbucks, Chick-fil-A, Panda, Chipotle, Shake Shack, Cafe Zupas, and Red Lobster.
- Located between the I-15 and US-95