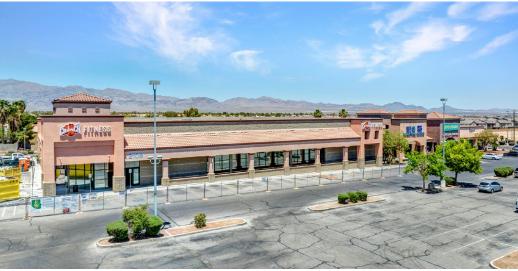

Bell, IHOP, Nevada State Bank and Cash America Super Pawn
- Busy Craig Rd. retail corridor with traffic counts in excess of 32,500 CPD
- Dominant retail center in close proximity to Burlington, Walmart, Old Navy, Ross, Starbucks, Chick-fil-A, Panda, Chipotle, Shake Shack, Cafe Zupas, and Red Lobster.
- Located between the I-15 and US-95

# Demographics

|                                  | 1-mile   | 3-mile   | 5-mile   |
|----------------------------------|----------|----------|----------|
| 2023<br>Population               | 22,448   | 170,828  | 452,046  |
| 2023 Average<br>Household Income | \$89,005 | \$88,436 | \$82,520 |
| 2023 Total<br>Households         | 7,094    | 55,725   | 151,945  |



L O G I C LogicCRE.com | Lease Flyer 01

















N











# Property Photos







# LOGIC Commercial Real Estate Specializing in Brokerage and Receivership Services







Join our email list and connect with us on LinkedIn

The information herein was obtained from sources deemed reliable; however LOGIC Commercial Real Estate makes no guarantees, warranties or representation as to the completeness or accuracy thereof.

For inquiries please reach out to our team.

### **Jason Otter**

Founding Partner 702.954.4109 jotter@logicCRE.com S.0168161.LLC

# **Cooper Powell**

Senior Associate 702.954.4154 cpowell@logicCRE.com BS.0145955.LLC

## **Bart DeBuono**

Senior Associate 702.954.4129 bdebuono@logicCRE.com S.0176508.LLC

### **Madeline Nuha**

Associate 702.954.4131 mnuha@logicCRE.com BS.0146665