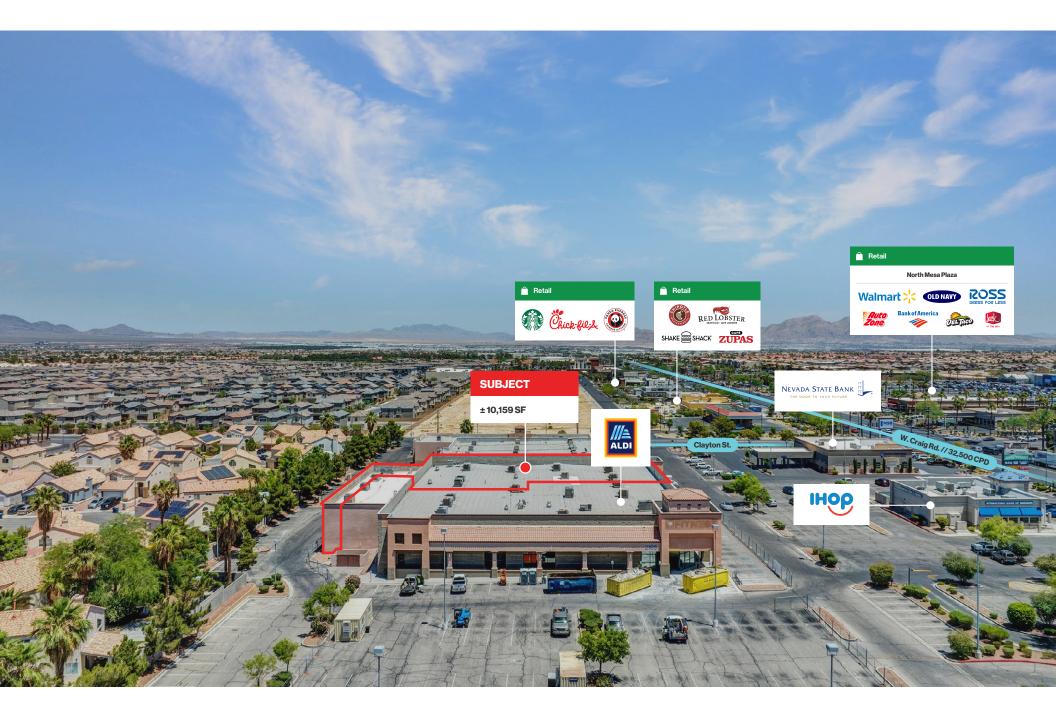

# Contact Broker Sale Price

**± 10,159 SF**Available Square Footage

# Property Highlights

- Built-out in-line space available
- Prominent tenants include ALDI, Care Now Urgent Care, Taco Bell, IHOP, Nevada State Bank and Cash America Super Pawn
- Busy Craig Rd. retail corridor with traffic counts in excess of 32,500 CPD
- Dominant retail center in close proximity to Burlington, Walmart, Old Navy, Ross, Starbucks, Chick-fil-A, Panda, Chipotle, Shake Shack, Cafe Zupas, and Red Lobster.
- Located between the I-15 and US-95