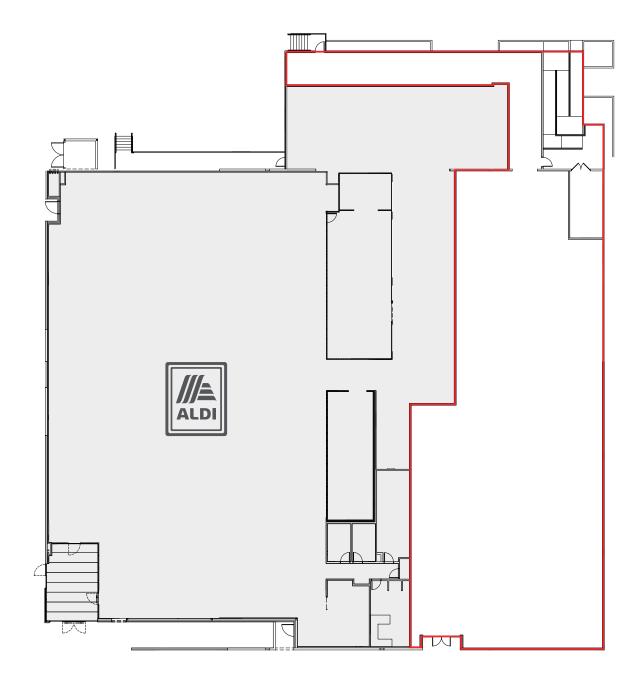

# Contact Broker Sale Price

**± 10,159 SF**Available Square Footage

# Property Highlights

- Built-out in-line space available
- Prominent tenants include ALDI, Care Now Urgent Care, Taco Bell, IHOP, Nevada State Bank and Cash America Super Pawn
- Busy Craig Rd. retail corridor with traffic counts in excess of 32,500 CPD
- Dominant retail center in close proximity to Burlington, Walmart, Old Navy, Ross, Starbucks, Chick-fil-A, Panda, Chipotle, Shake Shack, Cafe Zupas, and Red Lobster.
- Located between the I-15 and US-95