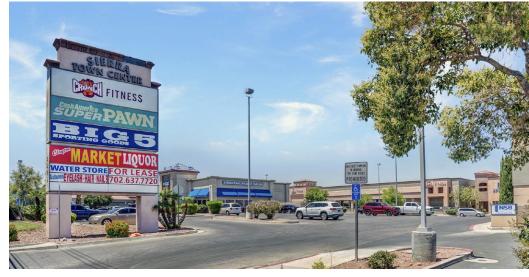

# Property Highlights

- Built-out in-line space available
- Prominent tenants include ALDI, Care Now Urgent Care, Taco Bell, IHOP, Nevada State Bank and Cash America Super Pawn
- Busy Craig Rd. retail corridor with traffic counts in excess of 32,500 CPD
- Dominant retail center in close proximity to Burlington, Walmart, Old Navy, Ross, Starbucks, Chick-fil-A, Panda, Chipotle, Shake Shack, Cafe Zupas, and Red Lobster.
- Located between the I-15 and US-95

# Property Photos