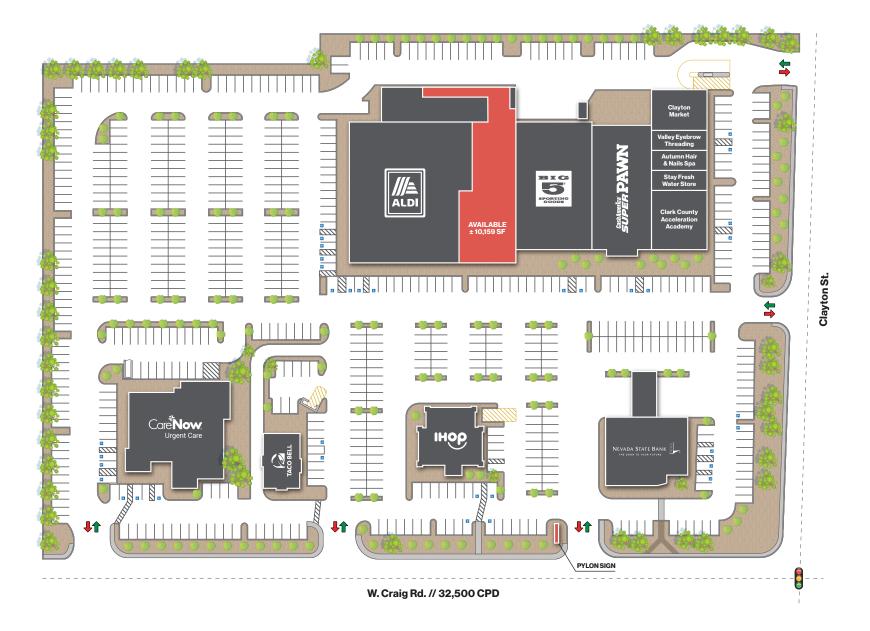

# Contact Broker Sale Price

**± 10,159 SF**Available Square Footage

# Property Highlights

- Built-out in-line space available
- Prominent tenants include ALDI, Care Now Urgent Care, Taco Bell, IHOP, Nevada State Bank and Cash America Super Pawn
- Busy Craig Rd. retail corridor with traffic counts in excess of 32,500 CPD
- Dominant retail center in close proximity to Burlington, Walmart, Old Navy, Ross, Starbucks, Chick-fil-A, Panda, Chipotle, Shake Shack, Cafe Zupas, and Red Lobster.
- Located between the I-15 and US-95