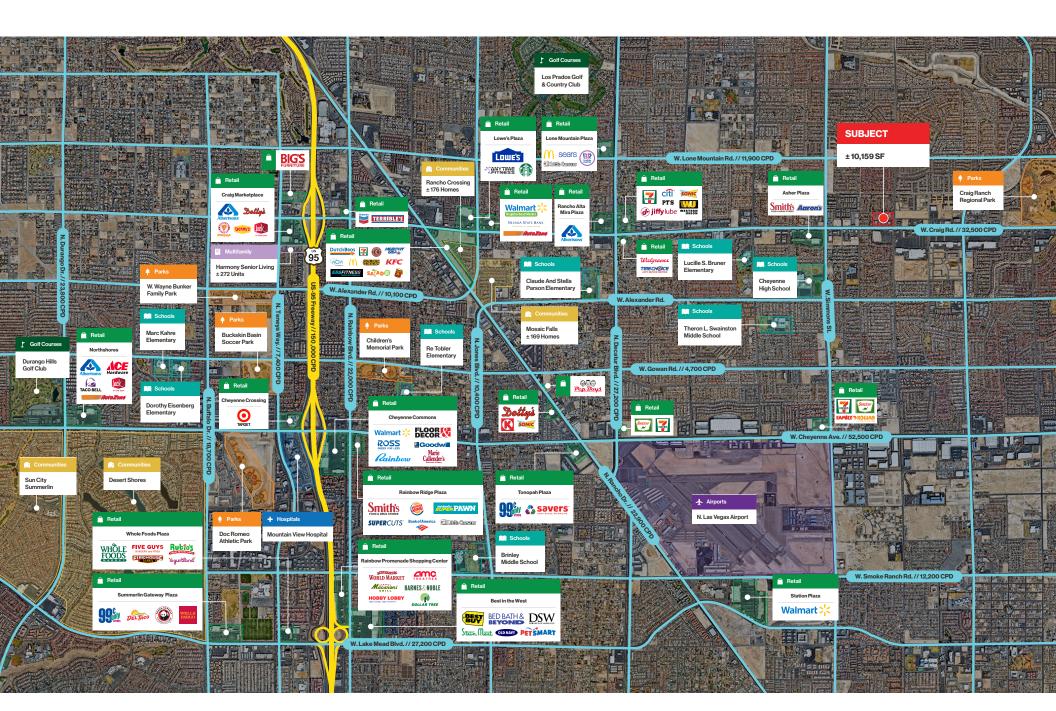

# Property Highlights

- Built-out in-line space available
- Prominent tenants include ALDI, Care Now Urgent Care, Taco Bell, IHOP, Nevada State Bank and Cash America Super Pawn
- Busy Craig Rd. retail corridor with traffic counts in excess of 32,500 CPD
- Dominant retail center in close proximity to Burlington, Walmart, Old Navy, Ross, Starbucks, Chick-fil-A, Panda, Chipotle, Shake Shack, Cafe Zupas, and Red Lobster.
- Located between the I-15 and US-95

# Demographics

|                                  | 1-mile   | 3-mile   | 5-mile   |
|----------------------------------|----------|----------|----------|
| 2023<br>Population               | 22,448   | 170,828  | 452,046  |
| 2023 Average<br>Household Income | \$89,005 | \$88,436 | \$82,520 |
| 2023 Total<br>Households         | 7,094    | 55,725   | 151,945  |