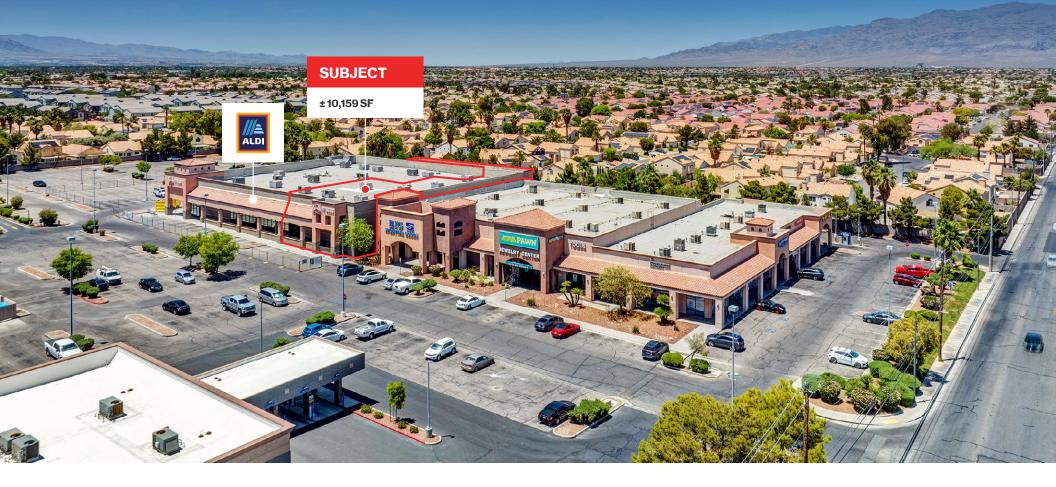

# In-line Retail Space Available Next to New ALDI

2106 W. Craig Road North Las Vegas, NV 89032

# Contact Broker Sale Price

**± 10,159 SF**Available Square Footage

# Property Highlights

- Built-out in-line space available
- Prominent tenants include ALDI, Care Now Urgent Care, Taco Bell, IHOP, Nevada State Bank and Cash America Super Pawn
- Busy Craig Rd. retail corridor with traffic counts in excess of 32,500 CPD
- Dominant retail center in close proximity to Burlington, Walmart, Old Navy, Ross, Starbucks, Chick-fil-A, Panda, Chipotle, Shake Shack, Cafe Zupas, and Red Lobster.
- Located between the I-15 and US-95