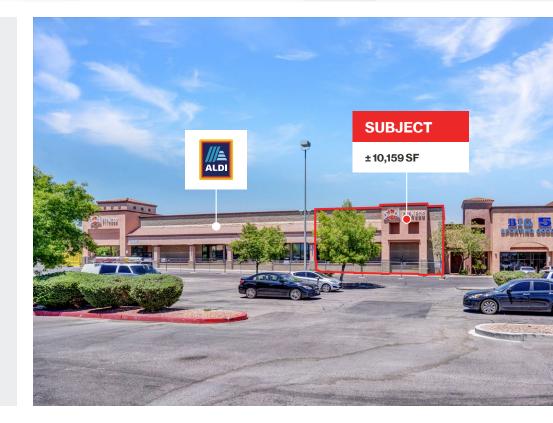

ilt-out in-line space available
- Prominent tenants include ALDI, Care Now Urgent Care, Taco Bell, IHOP, Nevada State Bank and Cash America Super Pawn
- Busy Craig Rd. retail corridor with traffic counts in excess of 32,500 CPD
- Dominant retail center in close proximity to Burlington, Walmart, Old Navy, Ross, Starbucks, Chick-fil-A, Panda, Chipotle, Shake Shack, Cafe Zupas, and Red Lobster.
- Located between the I-15 and US-95

# Demographics

|                                  | 1-mile   | 3-mile   | 5-mile   |
|----------------------------------|----------|----------|----------|
| 2023<br>Population               | 22,448   | 170,828  | 452,046  |
| 2023 Average<br>Household Income | \$89,005 | \$88,436 | \$82,520 |
| 2023 Total<br>Households         | 7,094    | 55,725   | 151,945  |



L O G I C LogicCRE.com | Lease Flyer 01

















N











# Property Photos







# LOGIC Commercial Real Estate Specializing in Brokerage and Receivership Services







Join our email list and connect with us on LinkedIn

The information herein was obtained from sources deemed reliable; however LOGIC Commercial Real Estate makes no guarantees, warranties or representation as to the completeness or accuracy thereof.

For inquiries please reach out to our team.

### **Jason Otter**

Founding Partner 702.954.4109 jotter@logicCRE.com S.0168161.LLC

# **Cooper Powell**

Senior Associate 702.954.4154 cpowell@logicCRE.com BS.0145955.LLC

## **Bart DeBuono**

Senior Associate 702.954.4129 bdebuono@logicCRE.com S.0176508.LLC

### **Madeline Nuha**

Associate 702.954.4131 mnuha@log