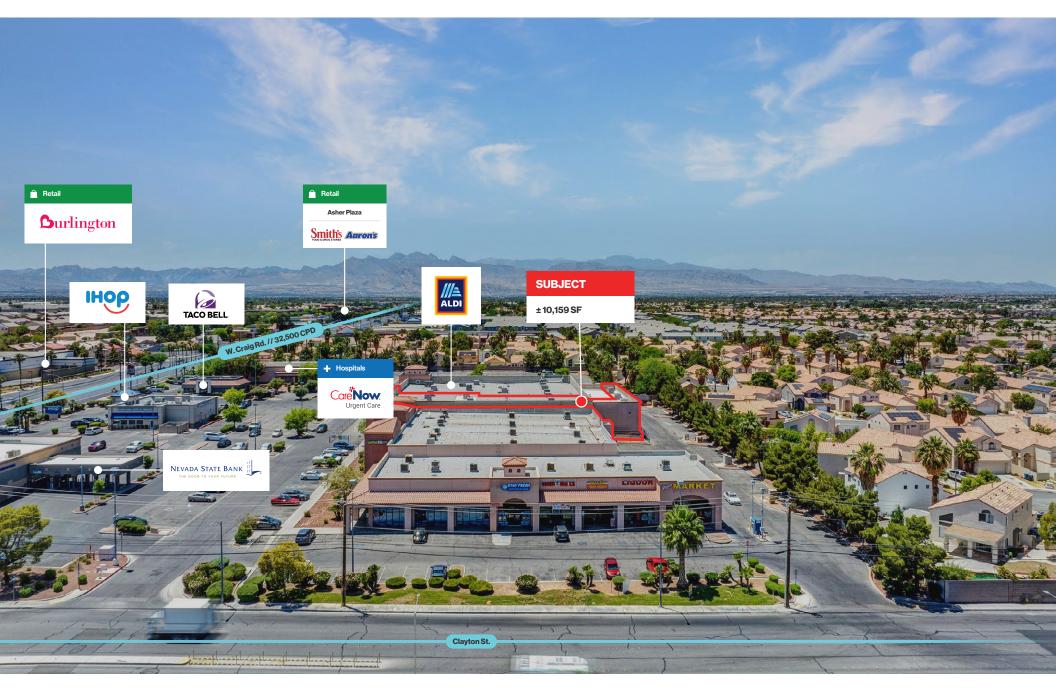

# Contact Broker Sale Price

**± 10,159 SF**Available Square Footage

# Property Highlights

- Built-out in-line space available
- Prominent tenants include ALDI, Care Now Urgent Care, Taco Bell, IHOP, Nevada State Bank and Cash America Super Pawn
- Busy Craig Rd. retail corridor with traffic counts in excess of 32,500 CPD
- Dominant retail center in close proximity to Burlington, Walmart, Old Navy, Ross, Starbucks, Chick-fil-A, Panda, Chipotle, Shake Shack, Cafe Zupas, and Red Lobster.
- Located between the I-15 and US-95