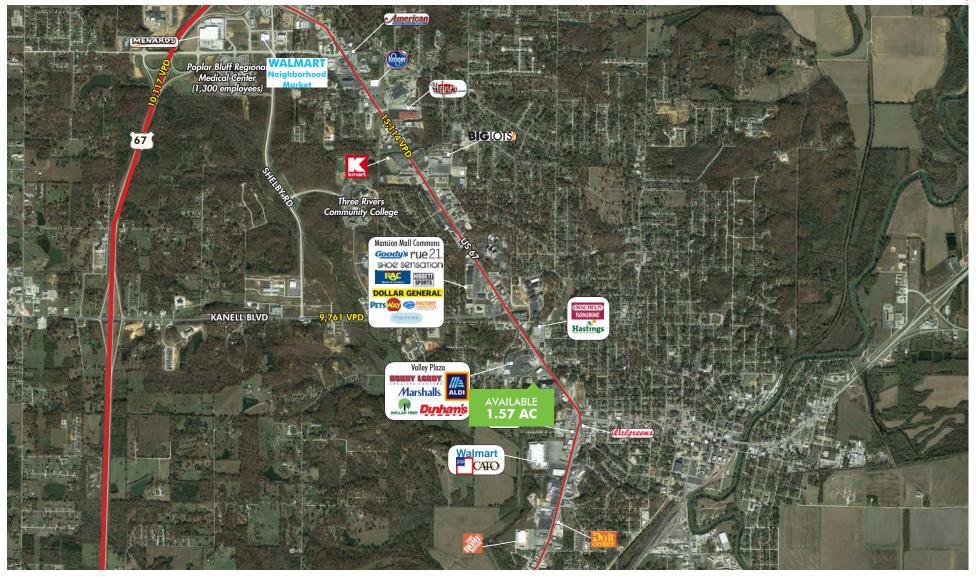

# TRADE AREA AERIAL

N. WESTWOOD BLVD, POPLAR BLUFF, MO

© 2018 CBRE, Inc. All rights reserved. This information has been obtained from sources believed reliable, but has not been verified for accuracy or completeness. You should conduct a careful, independent investigation of the property and verify all information. Any reliance on this information is solely at your own risk. Photos herein are the property of their respective owners. Use of these images without the express written consent of the owner is prohibited. CBRE and the CBRE logo are service marks of CBRE, Inc. All other marks displayed on this document are the property of their respective owners.