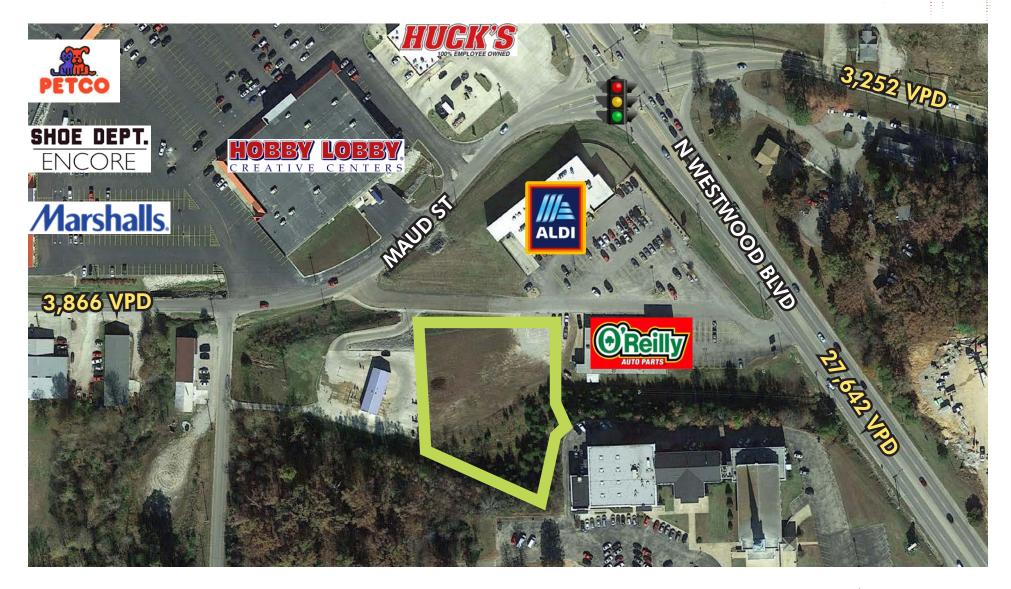

# SITE AERIAL

N. WESTWOOD BLVD, POPLAR BLUFF, MO

## PROPERTY INFO

- + 1.57 AC outlot of ALDI grocery store
- + Located in the heart off the main retail coridoor in Poplar Bluff and across from Poplar Bluff Junior High
- + Anchored by Hobby Lobby, Marshalls, Petco, Dollar Tree, Dunhams and Ulta Beauty
- + Additional retailers near the intersection include Dollar Tree, Orschlen Farm & Home and O'Reilly Auto Parts
- + Poplar Bluff is the county seat of Butler County and sits at the crossroads of US Route 60 & US Route 67
- + The City is the medical, commercial and retail hub for the surrounding 8 counties