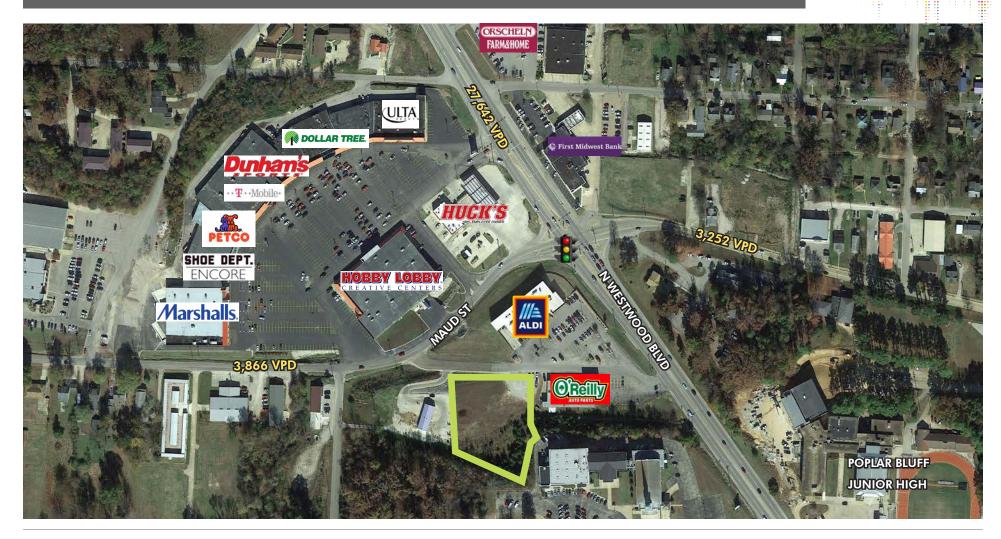

## 1.57 ACRE OUTLOT AVAILABLE

N. WESTWOOD BLVD, POPLAR BLUFF, MO

## PROPERTY INFO

- + 1.57 AC outlot of ALDI grocery store
- + Located in the heart off the main retail coridoor in Poplar Bluff and across from Poplar Bluff Junior High
- + Anchored by Hobby Lobby, Marshalls, Petco, Dollar Tree, Dunhams and Ulta Beauty
- + Additional retailers near the intersection include Dollar Tree, Orschlen Farm & Home and O'Reilly Auto Parts
- + Poplar Bluff is the county seat of Butler County and sits at the crossroads of US Route 60 & US Route 67
- + The City is the medical, commercial and retail hub for the surrounding 8 counties