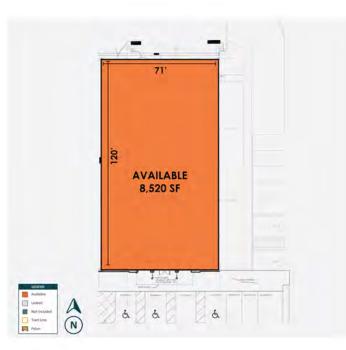

#### PROPERTY HIGHLIGHTS

- Join Aldi in its newest store in Oakland Park, FL opening Q4 2021
- 8,520 SF available 71'x120'
- Abutting Fort Lauderdale's primary retail trade corridor in high growth area
- Excellent access and visibility to Oakland Park Blvd
- 41,000 vehicles passing site daily