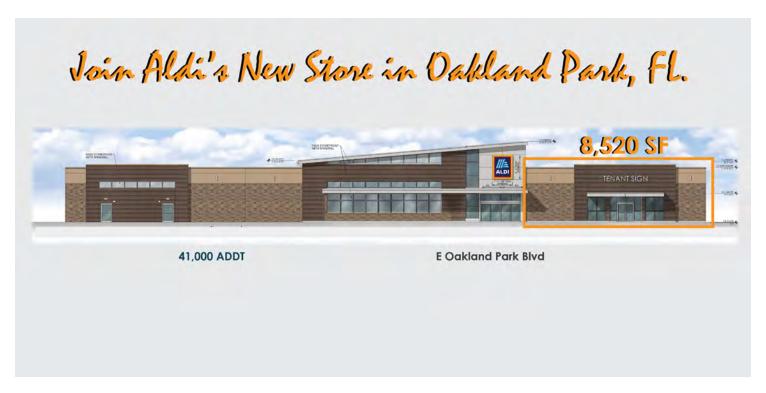

# 1033 EAST OAKLAND PARK BLVD

Oakland Park, FL 33334

#### PROPERTY HIGHLIGHTS

- Join Aldi in its newest store in Oakland Park, FL opening Q4 2021
- 8,520 SF available 71'x120'
- Abutting Fort Lauderdale's primary retail trade corridor in high growth area
- Excellent access and visibility to Oakland Park Blvd
- 41,000 vehicles passing site daily