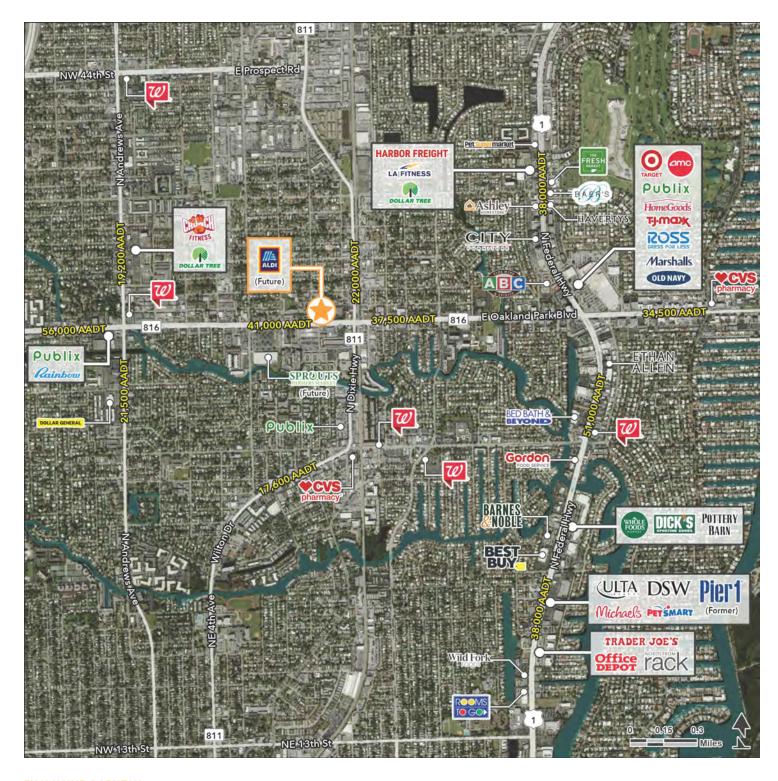

#### PROPERTY HIGHLIGHTS

- Join Aldi in its newest store in Oakland Park, FL opening Q4 2021
- 8,520 SF available 71'x120'
- Abutting Fort Lauderdale's primary retail trade corridor in high growth area
- Excellent access and visibility to Oakland Park Blvd
- 41,000 vehicles passing site daily