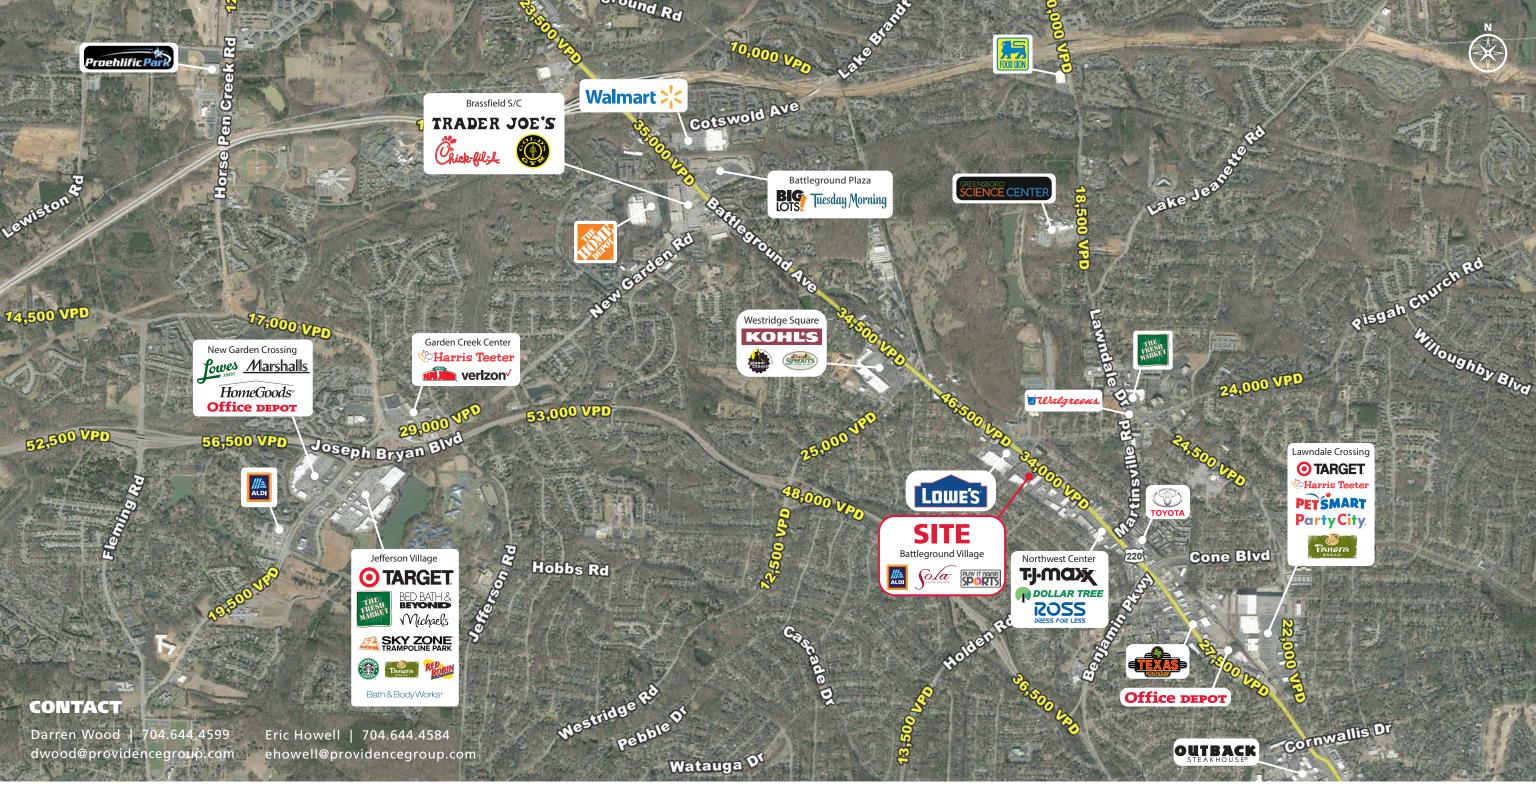

### **TRAFFIC COUNTS**

**34,000 VPD** on Battleground Ave (NCDOT 2021)

© 2021 The Providence Group. All rights reserved. The information above has been obtained by sources deemed reliable. While we do not doubt its accuracy, we have not verified it and make no guarantee, warranty, or representation of it. It is your responsibility to independently confirm its accuracy and completeness. You and your advisors should conduct a careful, independent investigation of the property to determine to your satisfaction the suitability of the property for your needs.