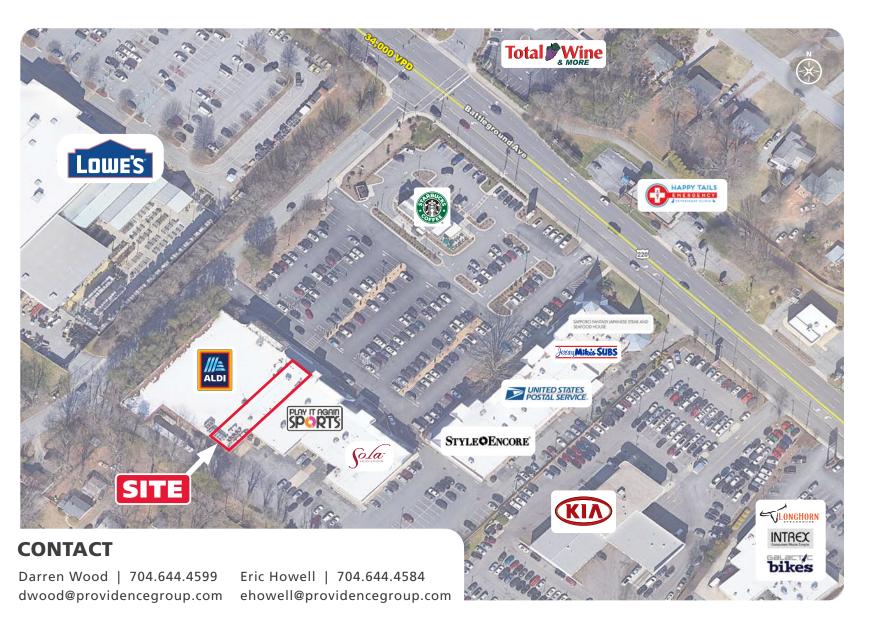

## **SURPLUS SPACE AVAILABLE - BATTLEGROUND AVE**

2965 BATTLEGROUND AVENUE | GREENSBORO, NC 27408

#### **PROPERTY HIGHLIGHTS**

Space available adjacent to newly opened Aldi in the recently renovated Battleground Village Shopping Center. The center has signalized access and located at the heart of the Battleground retail corridor with many national retailers and restaurants represented.

### **TRAFFIC COUNTS**

**34,000 VPD** on Battleground Ave (NCDOT 2021)

© 2021 The Providence Group. All rights reserved. The information above has been obtained by sources deemed reliable. While we do not doubt its accuracy, we have not verified it and make no guarantee, warranty, or representation of it. It is your responsibility to independently confirm its accuracy and completeness. You and your advisors should conduct a careful, independent investigation of the property to determine to your satisfaction the suitability of the property for your needs.