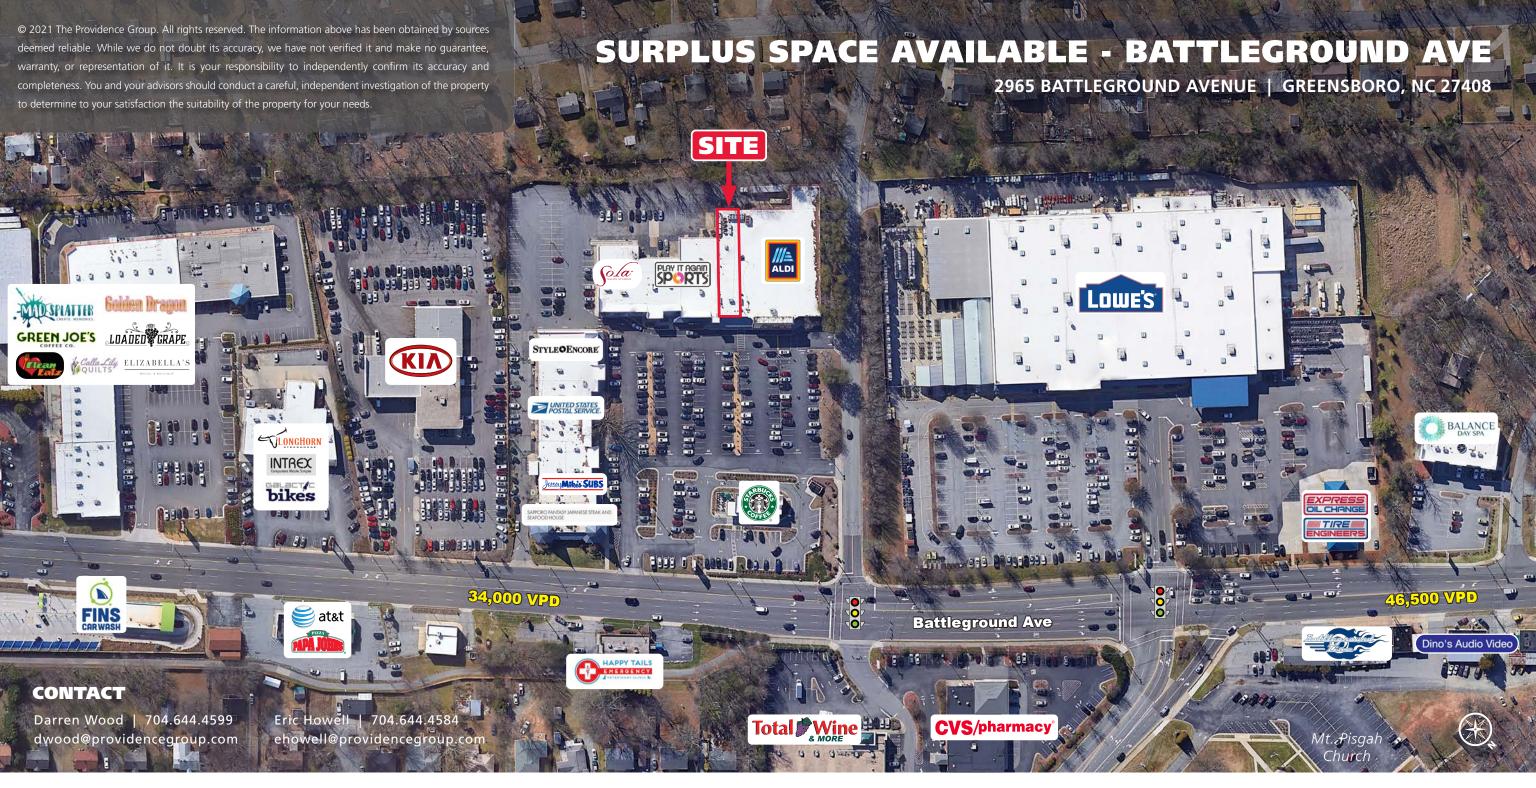

### SURPLUS SPACE AVAILABLE - BATTLEGROUND AVE Joseph M Bryan Blvd 2965 BATTLEGROUND AVENUE | GREENSBORO, NC 27408 LOWE'S SITE ALDI Mt. Pisgah Church Lewis Recreation CVS/pharmacy Center Total Wine FOR SPLATTER Golden Bragon KIA GREEN JOE'S LOADED GRAPE & Calla Lily ELIZABELLA'S INTREX bikes By DIRECT FINS TJ-Max ROSS CONTACT POLLAR TREE Cricket Darren Wood | 704.644.4599 dwood@providencegroup.com Eric Howell | 704.644.4584 ehowell@providencegroup.com **AVAILABLE** THE PROVIDENCE GROUP EXCELLENCE IN RETAIL REAL ESTATE 300 West Summit Ave | Suite 250 | Charlotte, North Carolina 28203 www.PROVIDENCEGROUP.com FOR LEASE

#### **PROPERTY HIGHLIGHTS**

Space available adjacent to newly opened Aldi in the recently renovated Battleground Village Shopping Center. The center has signalized access and located at the heart of the Battleground retail corridor with many national retailers and restaurants represented.