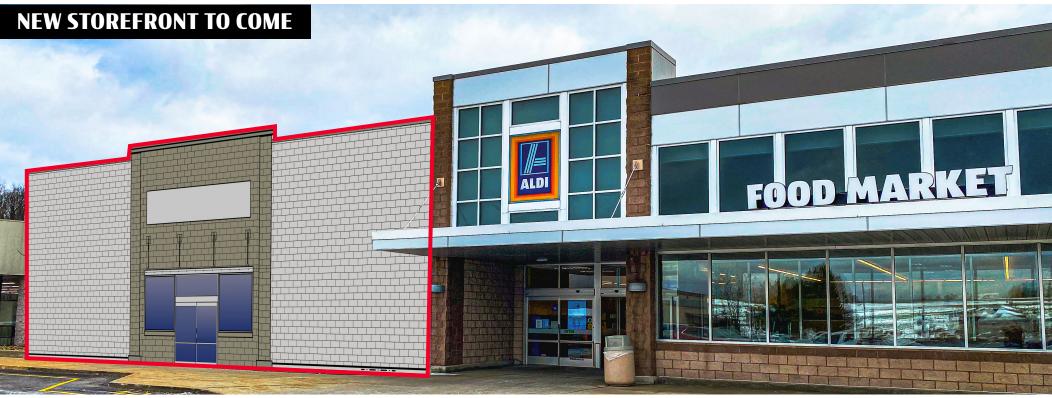

1606 North Center Avenue | Somerset, PA 15501

Available ± 14,098 SF

**Somerset Plaza** is a Giant Eagle and Aldi anchored shopping center located along North Center Avenue in Somerset, PA. The available space is ±14,098 SF located directly next to Aldi and has available loading docks behind the shopping center for convenience. The space presents an opportunity for a retailer looking to enter into the Somerset market in a busy and well located shopping center.