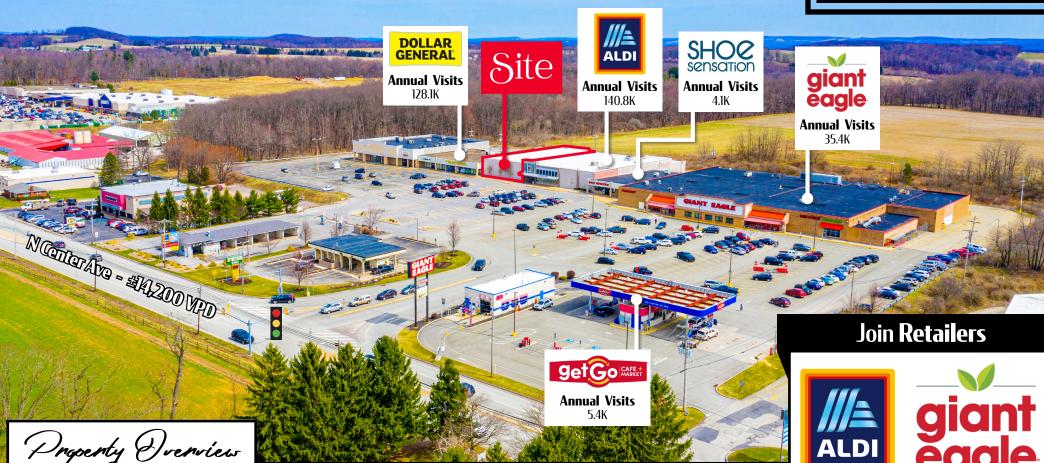

1606 North Center Avenue | Somerset, PA 15501

Available ± 14,098 SF

**Somerset Plaza** is a Giant Eagle and Aldi anchored shopping center located along North Center Avenue in Somerset, PA. The available space is ±14,098 SF located directly next to Aldi and has available loading docks behind the shopping center for convenience. The space presents an opportunity for a retailer looking to enter into the Somerset market in a busy and well located shopping center.

**HARBOR FREIGHT** 

QUALITY TOOLS LOWEST PRICES

**DOLLAR GENERAL** 

| DEMOGRAPHICS     | 3 MILE   | 5 MILE   | 7 MILE   |
|------------------|----------|----------|----------|
| TOTAL POPULATION | 11,580   | 16,844   | 22,903   |
| TOTAL EMPLOYEES  | 10,633   | 12,339   | 12,855   |
| AVERAGE HHI      | \$53,067 | \$55,427 | \$56,826 |
| TOTAL HOUSEHOLDS | 4,610    | 6,531    | 8,348    |