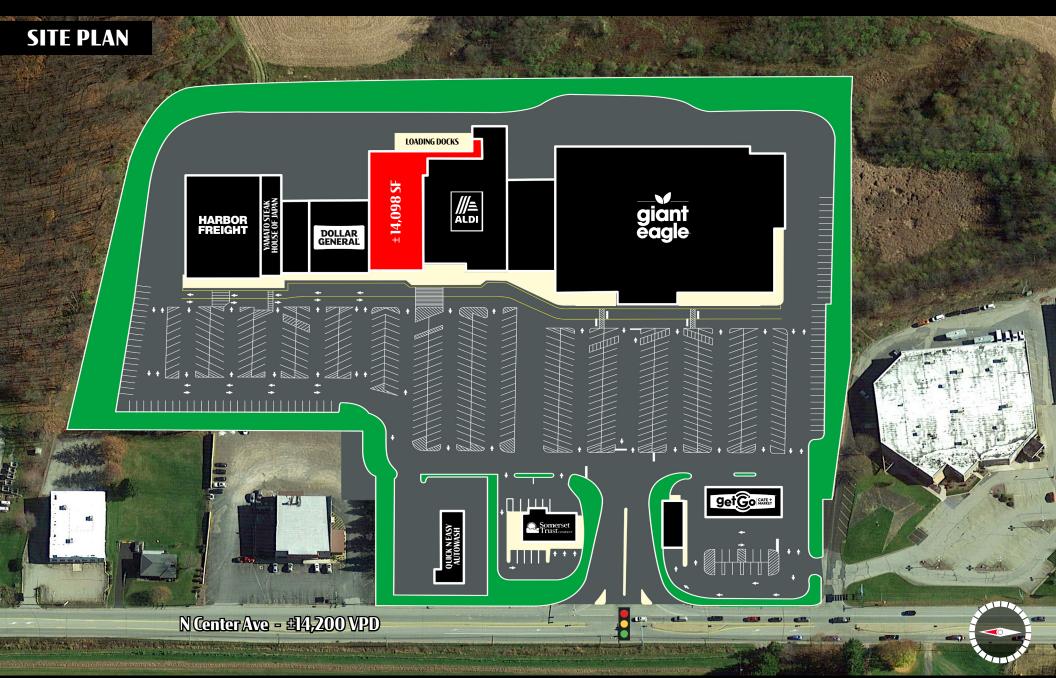

1606 North Center Avenue | Somerset, PA 15501

Available ± 14,098 SF

**Somerset Plaza** is a Giant Eagle and Aldi anchored shopping center located along North Center Avenue in Somerset, PA. The available space is ±14,098 SF located directly next to Aldi and has available loading docks behind the shopping center for convenience. The space presents an opportunity for a retailer looking to enter into the Somerset market in a busy and well located shopping center.