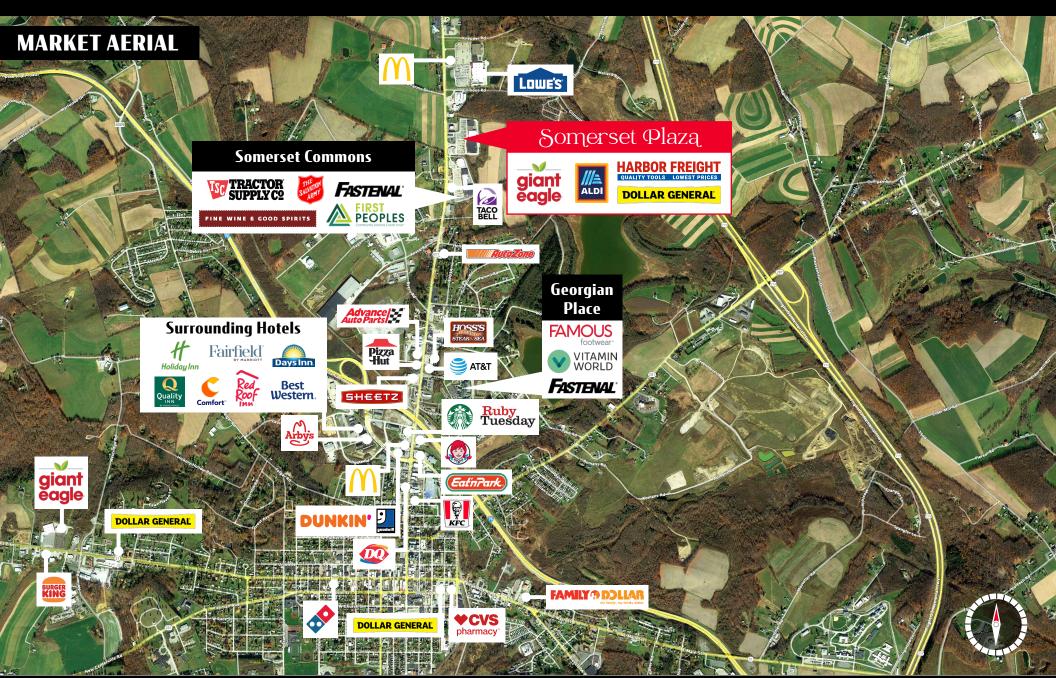

1606 North Center Avenue | Somerset, PA 15501

Available ± 14,098 SF

**Somerset Plaza** is a Giant Eagle and Aldi anchored shopping center located along North Center Avenue in Somerset, PA. The available space is ±14,098 SF located directly next to Aldi and has available loading docks behind the shopping center for convenience. The space presents an opportunity for a retailer looking to enter into the Somerset market in a busy and well located shopping center.