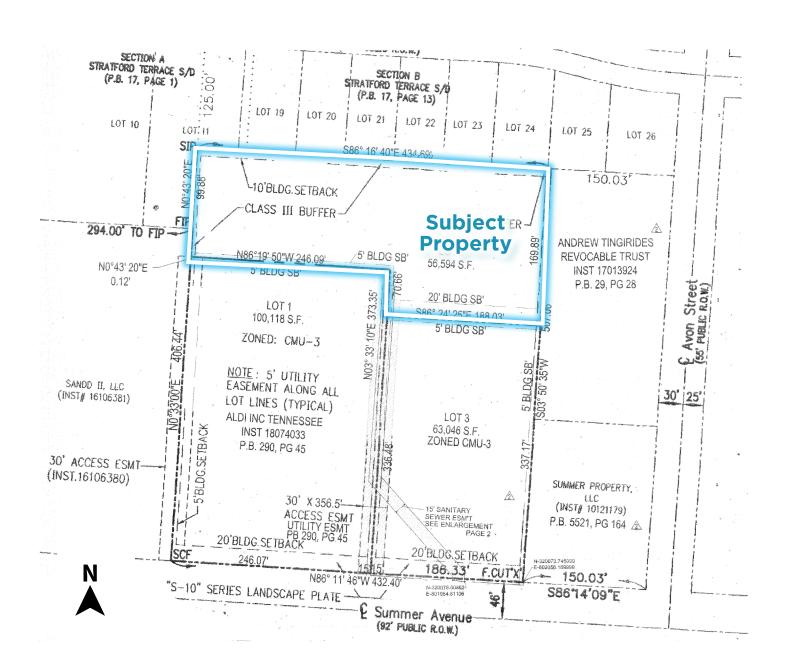

## **SUMMER AVE LAND** FOR SALE







## **PROPERTY HIGHLIGHTS**

- 1.506 Acres for sale on Summer Avenue
- Zoned CMU-3
- Great self storage development opportunity

### **Traffic Counts**

Summer Ave

20.605 VPD

#### **Carson Claybrook**

Vice President - Retail Brokerage Services 901 252 6483 cclaybrook@commadv.com

(385) **Subject Property** Germantown Collierville Olive Branch

5101 Wheelis Drive Suite 300 Memphis, TN 38117 Main: 901 366 6070 www.commadv.com

# SUMMER AVE LAND FOR SALE

## **PARCEL OUTLINE**



#### **Carson Claybrook**

Vice President - Retail Brokerage Services 901 252 6483 cclaybrook@commadv.com

5101 Wheelis Drive Suite 300 Memphis, TN 38117 Main: 901 366 6070 www.commadv.com

# **SUMMER AVE LAND**

FOR SALE



## **SITE PLAN**



#### **Carson Claybrook**

Vice President - Retail Brokerage Services 901 252 6483 cclaybrook@commadv.com

5101 Wheelis Drive Suite 300 Memphis, TN 38117 Main: 901 366 6070 www.commadv.com