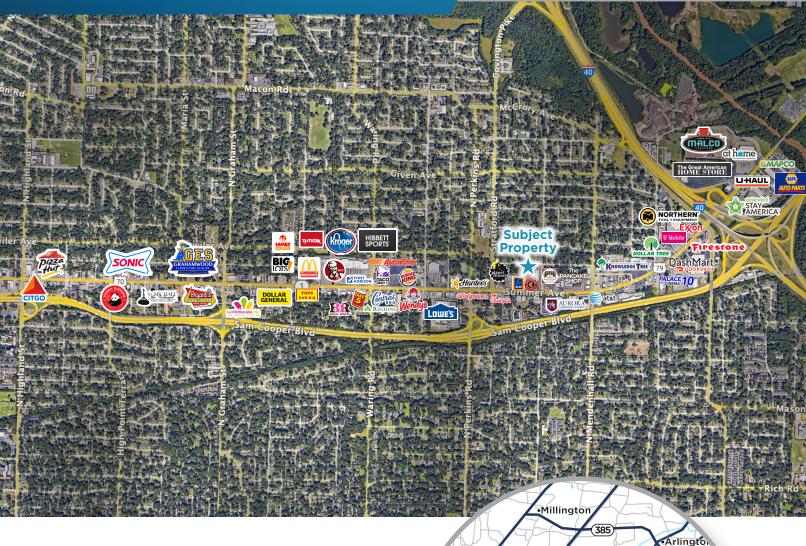

## **SUMMER AVE LAND** FOR SALE







## **PROPERTY HIGHLIGHTS**

- 1.506 Acres for sale on Summer Avenue
- Zoned CMU-3
- Great self storage development opportunity

### **Traffic Counts**

Summer Ave

20.605 VPD

#### **Carson Claybrook**

Vice President - Retail Brokerage Services 901 252 6483 cclaybrook@commadv.com

(385) **Subject Property** Germantown Collierville Olive Branch

5101 Wheelis Drive Suite 300 Memphis, TN 38117 Main: 901 366 6070 www.commadv.com

# SUMMER AVE LAND FOR SALE

## **PARCEL OUTLINE**



#### **Carson Claybrook**

Vice President - Retail Brokerage Services 901 252 6483 cclaybrook@commadv.com

5101 Wheelis Drive Suite 300 Memphis, TN 38117 Main: 901 366 6070 www.commadv.com

# **SUMMER AVE LAND**

FOR SALE



## **SITE PLAN**



#### **Carson Claybrook**

Vice President - Retail Brokerage Services