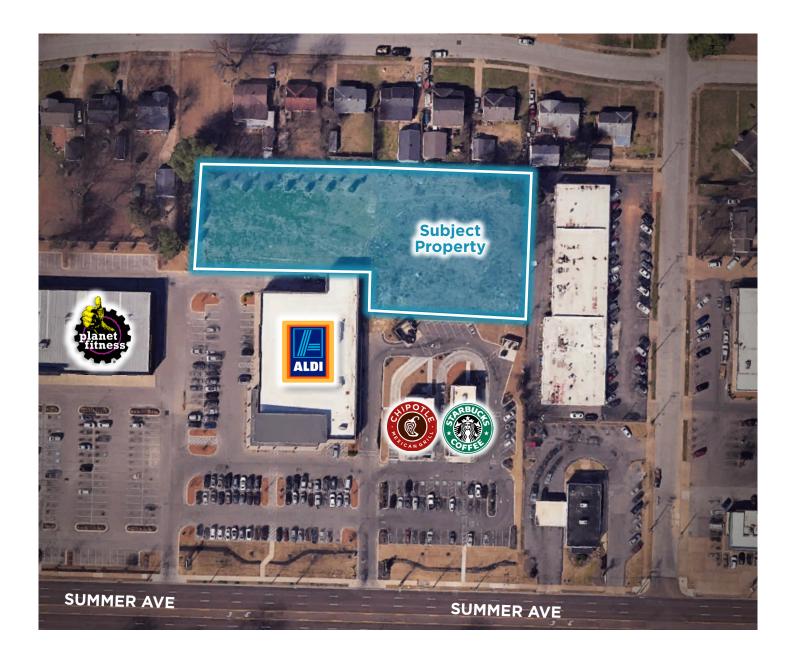

## **SUMMER AVE LAND** FOR SALE







## **PROPERTY HIGHLIGHTS**

- 1.506 Acres for sale on Summer Avenue
- Zoned CMU-3
- Great self storage development opportunity

### **Traffic Counts**

Summer Ave

20.605 VPD

#### **Carson Claybrook**

Vice President - Retail Brokerage Services 901 252 6483 cclaybrook@commadv.com

(385) **Subject Property** Germantown Collierville Olive Branch

5101 Wheelis Drive Suite 300 Memphis, TN 38117 Main: 901 366 6070 www.commadv.com

# SUMMER AVE LAND FOR SALE

## **PARCEL OUTLINE**



#### **Carson Claybrook**

Vice President - Retail Brokerage Services 901 252 6483 cclaybrook@commadv.com

5101 Wheelis Drive Suite 300 Memphis, TN 38117 Main: 901 366 6070 www.commadv.com

# **SUMMER AVE LAND**

FOR SALE



## **SITE PLAN**



#### **Carson Claybrook**

Vice President - Retail Brokerage Services 901 252 6483 cclaybrook@commadv.com

5101 Wheelis Drive Suite 300 Memphis, TN 38117 Main: 901 366 6070 www.commadv.com