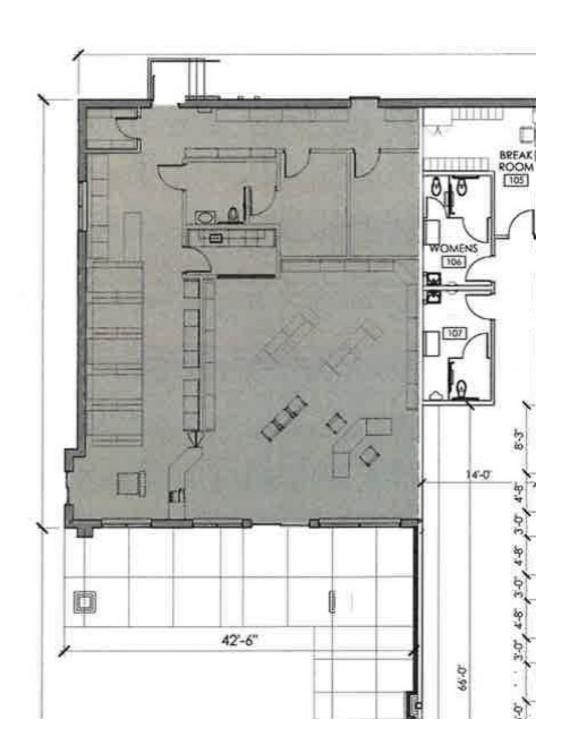

## SITE PLAN

## PROPERTY INFO

- 2,000 SF (52' x 42'- 6") available next to **ALDI Grocery**
- Excellent visibility
- · Access into the center from two different directions
- Pylon Signage Available

**ASKING RATE: \$22.00/SF Gross** 