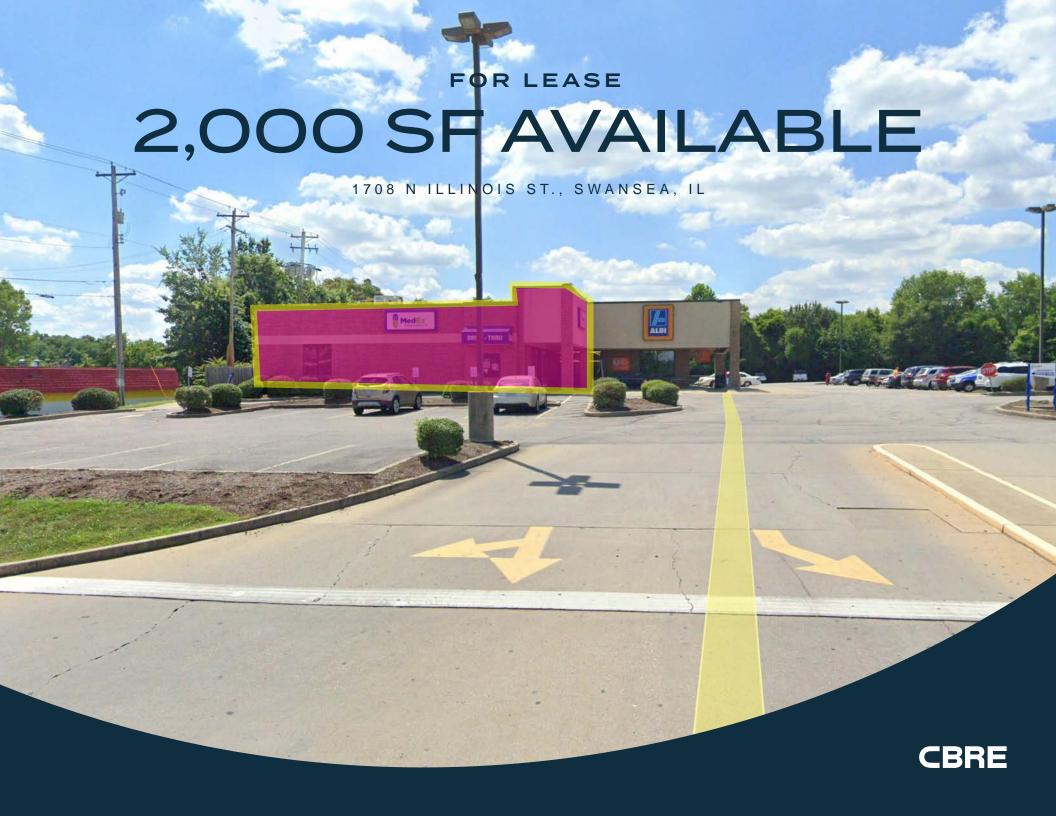

## PROPERTY INFO

- 2,000 SF (52' x 42'- 6") available next to **ALDI Grocery**
- Excellent visibility
- · Access into the center from two different directions
- Pylon Signage Available

**ASKING RATE: \$22.00/SF Gross** 