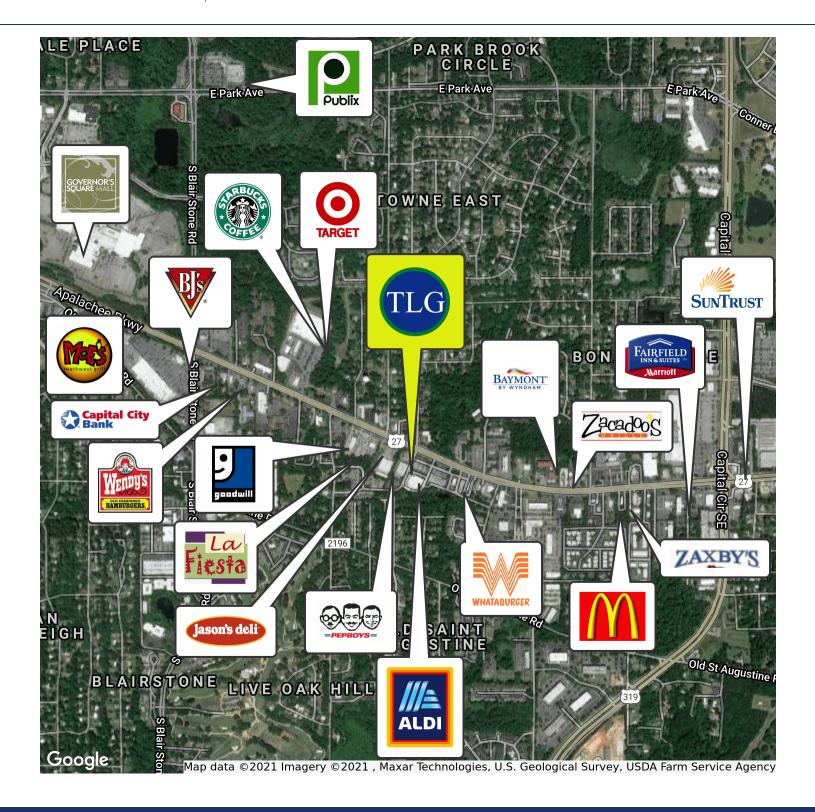

## **EXCESS SPACE AT ALDI GROCERY**

2425 APALACHEE PARKWAY, TALLAHASSEE, FL 32301

**RETAILER MAP** 

#### **PROPERTY OVERVIEW**

**REDUCED LEASE RATE!** Recently renovated as an ALDI Grocery Store, TLG is marketing 3,167 sq. ft. of excess space in the NW corner of this building. Parking on-site is excellent and shared with ALDI. Retailers and restaurants in the area include Target, Governor's Mall, Pep Boys, Jason's Deli, Zaxby's, Whataburger, and Wendy's. This location is perfect for a restaurant or retail shop. High traffic counts along Apalachee Parkway exceed 30,500 cars per day.