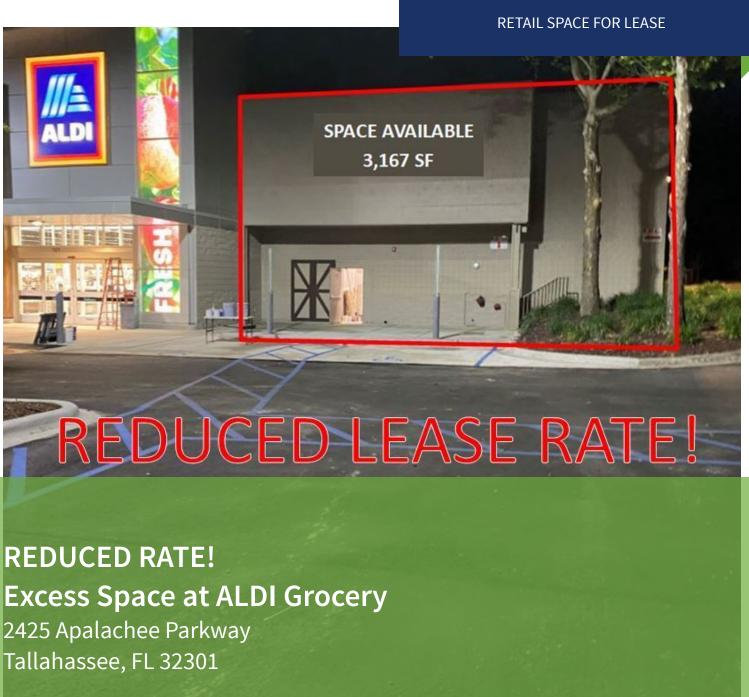

### **EXCESS SPACE AT ALDI GROCERY**

2425 APALACHEE PARKWAY, TALLAHASSEE, FL 32301

### **OFFERING SUMMARY**

**Available SF:** 3,167 sf

**Lease Rate:** \$12.00 psf (Includes CAM)

**Lot Size:** 2.51 Acres

Year Built: 1994

**Building Size:** 25,000 sf

Renovated: 2021

**APN:** 31-04-20-212-0000

#### **PROPERTY OVERVIEW**

**REDUCED LEASE RATE!** Recently renovated as an ALDI Grocery Store, TLG is marketing 3,167 sq. ft. of excess space in the NW corner of this building. Parking on-site is excellent and shared with ALDI. Retailers and restaurants in the area include Target, Governor's Mall, Pep Boys, Jason's Deli, Zaxby's, Whataburger, and Wendy's. This location is perfect for a restaurant or retail shop. High traffic counts along Apalachee Parkway exceed 30,500 cars per day.