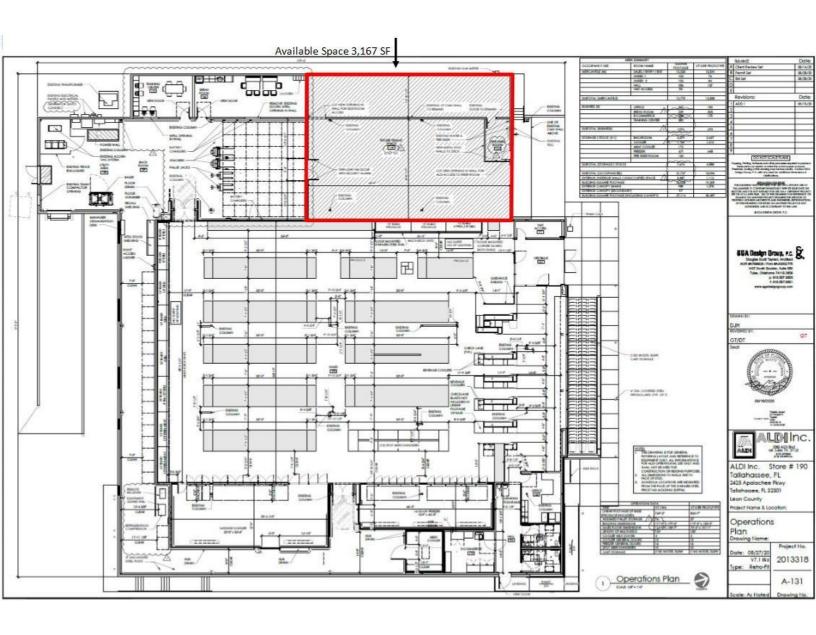

### ALDI & AVAILABLE SPACE FLOOR PLAN

### **OFFERING SUMMARY**

**Available SF:** 3,167 sf

**Lease Rate:** \$12.00 psf (Includes CAM)

**Lot Size:** 2.51 Acres

Year Built: 1994

**Building Size:** 25,000 sf

Renovated: 2021

**APN:** 31-04-20-212-0000

#### **PROPERTY OVERVIEW**

**REDUCED LEASE RATE!** Recently renovated as an ALDI Grocery Store, TLG is marketing 3,167 sq. ft. of excess space in the NW corner of this building. Parking on-site is excellent and shared with ALDI. Retailers and restaurants in the area include Target, Governor's Mall, Pep Boys, Jason's Deli, Zaxby's, Whataburger, and Wendy's. This location is perfect for a restaurant or retail shop. High traffic counts along Apalachee Parkway exceed 30,500 cars per day.