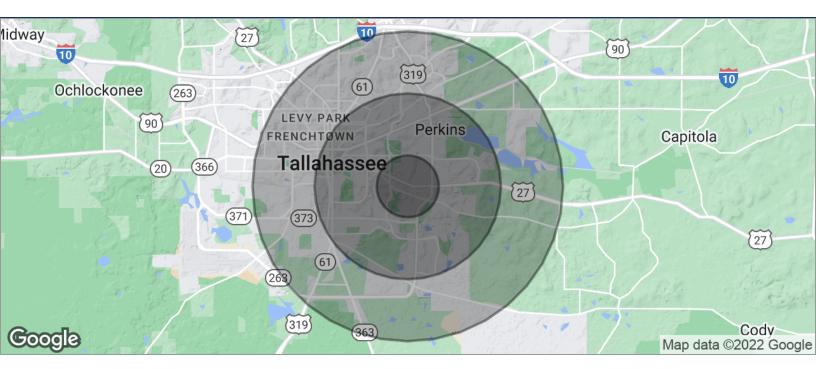

### **DEMOGRAPHICS MAP**

## **EXCESS SPACE AT ALDI GROCERY**

2425 APALACHEE PARKWAY, TALLAHASSEE, FL 32301

| POPULATION          | 1 MILE              | 3 MILES | 5 MILES           |  |
|---------------------|---------------------|---------|-------------------|--|
| TOTAL POPULATION    | 9,500               | 46,428  | 120,796           |  |
| MEDIAN AGE          | 28.3                | 31.8    | 31.6              |  |
| MEDIAN AGE (MALE)   | 27.1                | 29.8    | 30.6              |  |
| MEDIAN AGE (FEMALE) | 29.1                | 33.4    | 32.3              |  |
| HOUSEHOLDS & INCOME |                     |         |                   |  |
| HOUSEHOLDS & INCOME | 1 MILE              | 3 MILES | 5 MILES           |  |
| TOTAL HOUSEHOLDS    | <b>1 MILE</b> 5,013 | 22,228  | 5 MILES<br>51,408 |  |
|                     |                     |         |                   |  |
| TOTAL HOUSEHOLDS    | 5,013               | 22,228  | 51,408            |  |