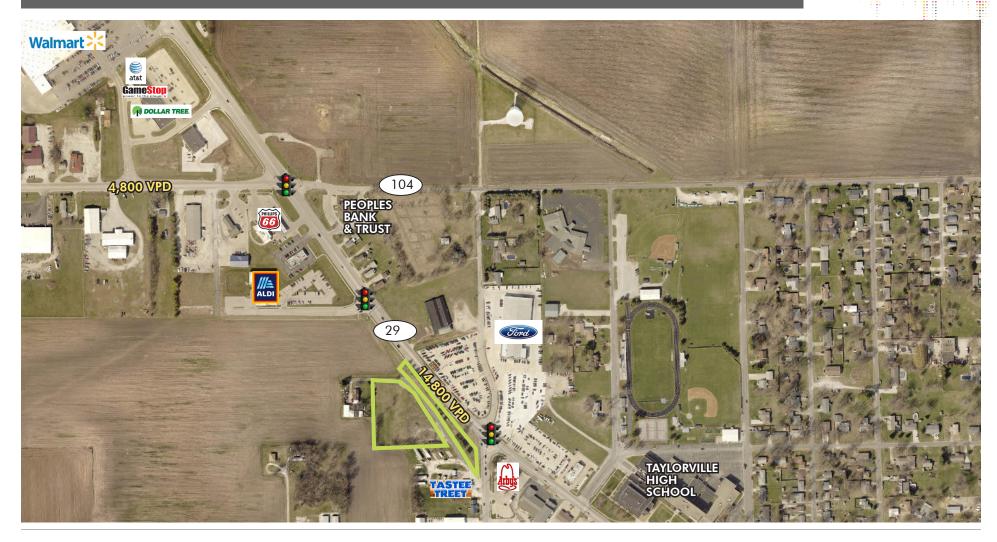

## SITE AERIAL

1100 SCHUYLER LANE, TAYLORVILLE, ILLINOIS 62568

## PROPERTY INFO

- + 2.79 AC parcel with access to traffic signal on Route 29
- + Excellent visibility on Route 29, the primary north/south artery through Taylorville
- + Located down the street from the only Walmart in a 20 mile radius and the Taylorville High School