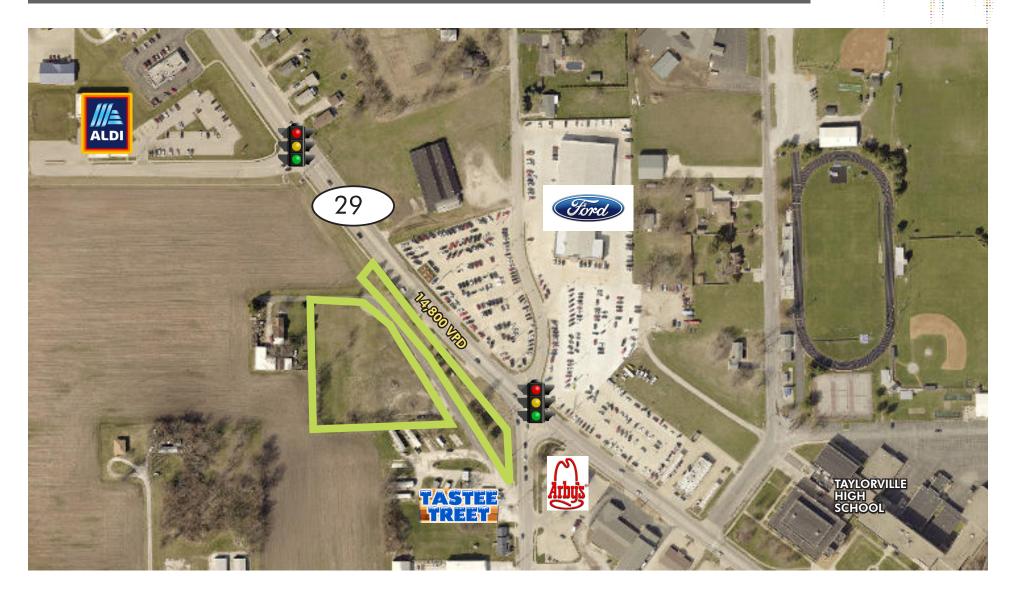

## SITE AERIAL

1100 SCHUYLER LANE, TAYLORVILLE, ILLINOIS 62568

## PROPERTY INFO

- + 2.79 AC parcel with access to traffic signal on Route 29
- + Excellent visibility on Route 29, the primary north/south artery through Taylorville
- + Located down the street from the only Walmart in a 20 mile radius and the Taylorville High School