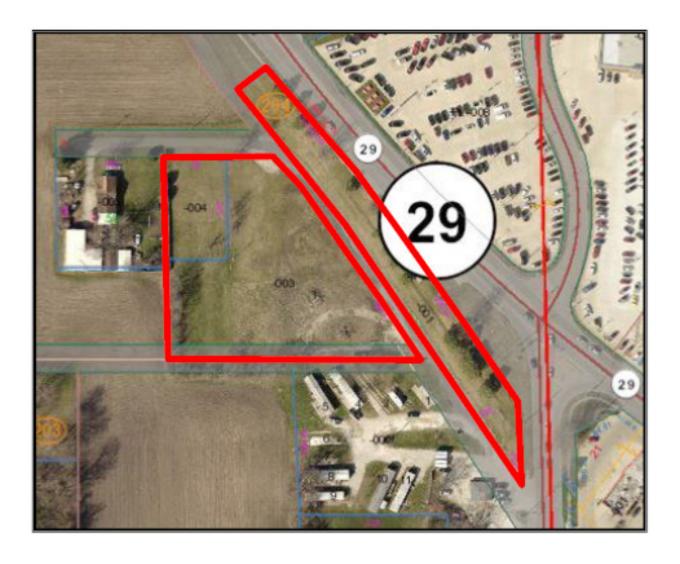

LORVILLE, ILLINOIS 62568





© 2018 CBRE, Inc. All rights reserved. This information has been obtained from sources believed reliable, but has not been verified for accuracy or completeness. You should conduct a careful, independent investigation of the property and verify all information. Any reliance on this information is solely at your own risk. Photos herein are the property of their respective owners. Use of these images without the express written consent of the owner is prohibited. CBRE and the CBRE logo are service marks of CBRE, Inc. All other marks displayed on this document are the property of their respective owners.



## SITE AERIAL

1100 SCHUYLER LANE, TAYLORVILLE, ILLINOIS 62568







### **AVAILABLE FOR SALE**

# GIS MAP

100 SCHUYLER LANE, TAYLORVILLE, ILLINOIS 62568