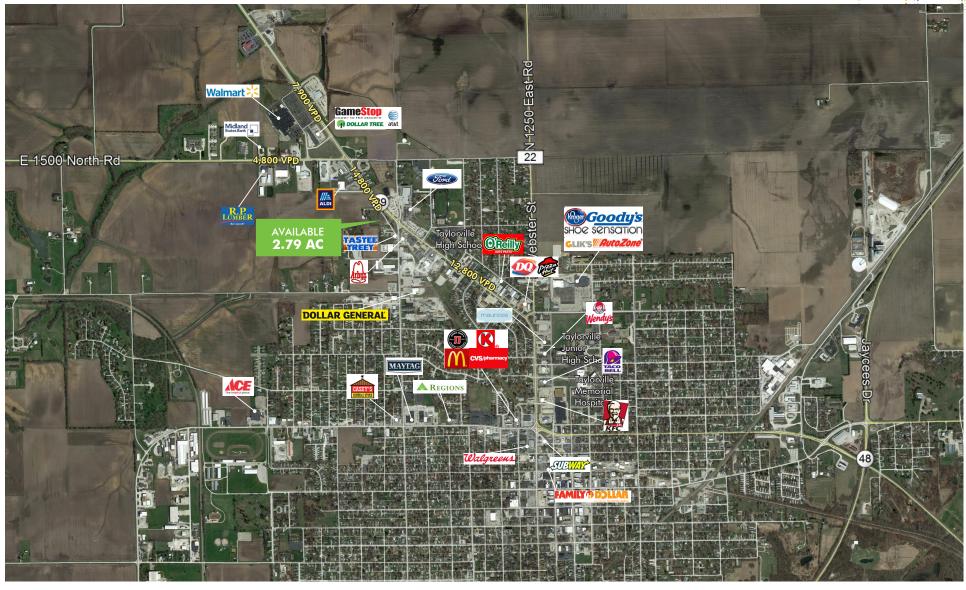

## TRADE AREA AERIAL

1100 SCHUYLER LANE, TAYLORVILLE, ILLINOIS 62568

© 2018 CBRE, Inc. All rights reserved. This information has been obtained from sources believed reliable, but has not been verified for accuracy or completeness. You should conduct a careful, independent investigation of the property and verify all information. Any reliance on this information is solely at your own risk. Photos herein are the property of their respective owners. Use of these images without the express written consent of the owner is prohibited. CBRE and the CBRE logo are service marks of CBRE, Inc. All other marks displayed on this document are the property of their respective owners.

## PROPERTY INFO

- + 2.79 AC parcel with access to traffic signal on Route 29
- + Excellent visibility on Route 29, the primary north/south artery through Taylorville
- + Located down the street from the only Walmart in a 20 mile radius and the Taylorville High School