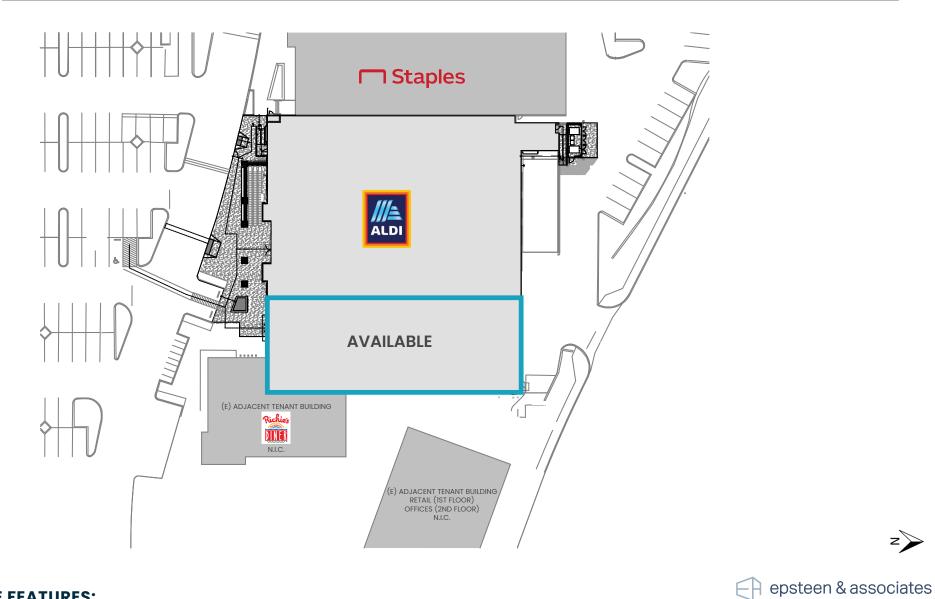

## Site Plan

### **SITE FEATURES:**

**62' OF FRONTAGE** 

STRONG CO-TENANCY

- NEW STORE FRONT & BUILDING SIGNAGE
- SIDE & REAR ACCESS WITH ROLL-UP & MAN DOORS
- OFFERED ON A LONG TERM LEASE
- DELIVERED IN A SHELL CONDITION