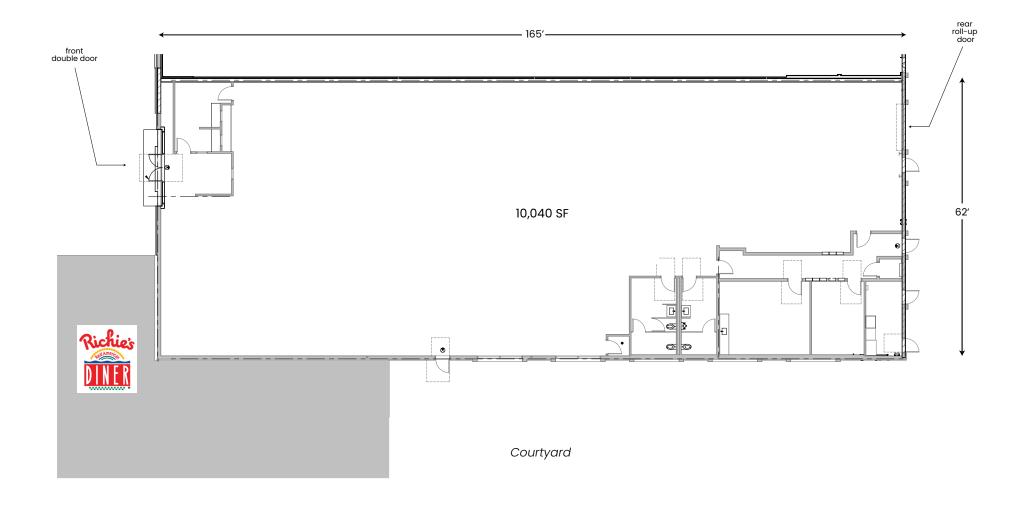

## Site Plan

### **SITE FEATURES:**

**62' OF FRONTAGE** 

STRONG CO-TENANCY

- NEW STORE FRONT & BUILDING SIGNAGE
- SIDE & REAR ACCESS WITH ROLL-UP & MAN DOORS
- OFFERED ON A LONG TERM LEASE
- DELIVERED IN A SHELL CONDITION

# Floor Plan