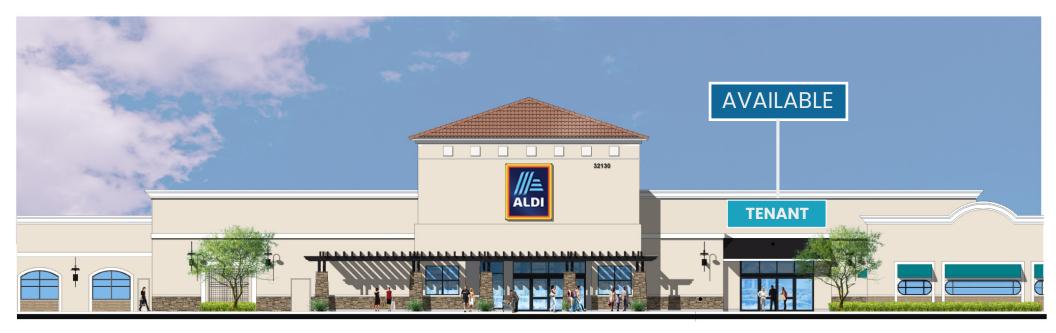

# 10,040 SF FOR LEASE

### **SITE FEATURES:**

**62' OF FRONTAGE** 

STRONG CO-TENANCY

- NEW STORE FRONT & BUILDING SIGNAGE
- SIDE & REAR ACCESS WITH ROLL-UP & MAN DOORS
- OFFERED ON A LONG TERM LEASE
- DELIVERED IN A SHELL CONDITION