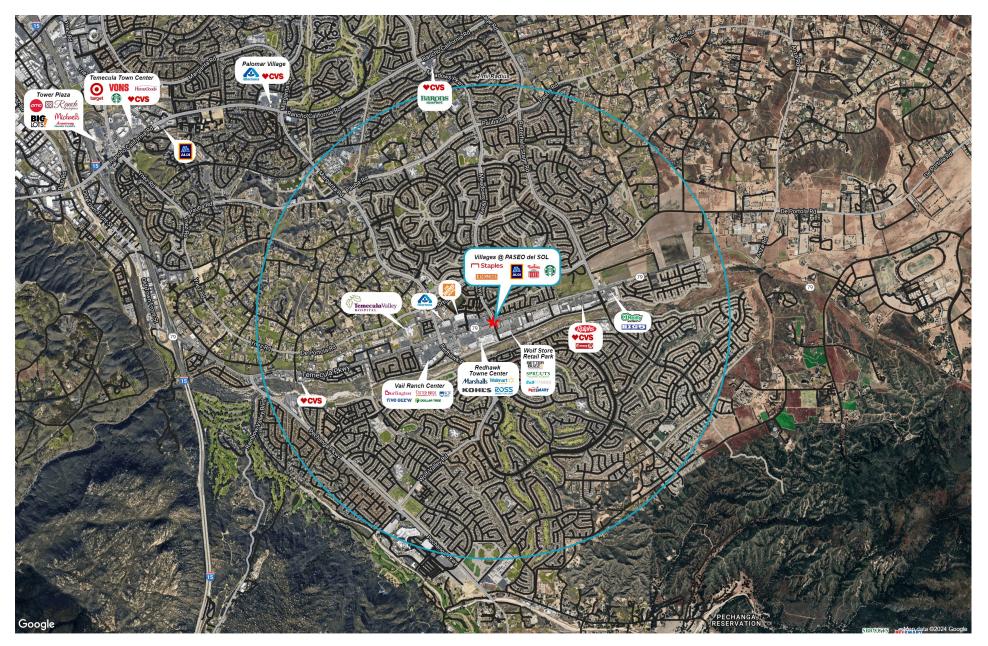

E



### PLEASE CONTACT

**AUSTIN COLE** 

310.451.8171 X251

ACOLE@EPSTEEN.COM

BRE LIC: 02099736

### **CAMERON CROWNER**

310.451.8171 X240

CCROWNER@EPSTEEN.COM

BRE LIC: 00924460

- ADJACENT TO NEW ALDI GROCERY STORE
- GREY SHELL CONDITION
- JOIN TENANTS









Population Daytime Population

1 mile: 18,166 1 mile: 5,951 2 mile: 58,009 2 mile: 10,614 3 mile: 83,725 3 mile: 15,174



Med. Household Income

1 mile: \$120,064 2 mile: \$127,949 3 mile: \$121,530



Traffic Count

Temecula Pkwy (west) 34,103 CPD Temecula Pkwy (east) 26,038 CPD

## Site Plan





### **SITE FEATURES:**

**62' OF FRONTAGE** 

STRONG CO-TENANCY

- NEW STORE FRONT & BUILDING SIGNAGE
- SIDE & REAR ACCESS WITH ROLL-UP & MAN DOORS
- OFFERED ON A LONG TERM LEASE
- DELIVERED IN A SHELL CONDITION

## TRADE AERIAL



# Floor Plan