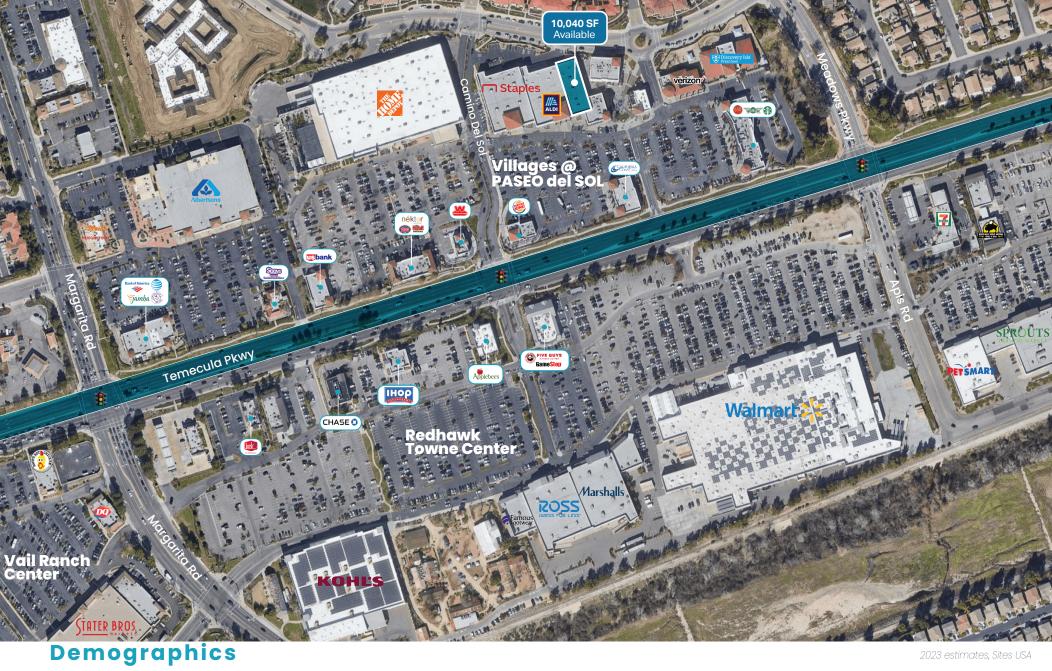

# Villages @ PASEO del SOL

### Temecula Pkwy & Meadows Parkway, Temecula

Med. Household Income

1 mile: \$120,064 2 mile: \$127,949 3 mile: \$121,530

Traffic Count

Temecula Pkwy (west) 34,103 CPD Temecula Pkwy (east) 26,038 CPD