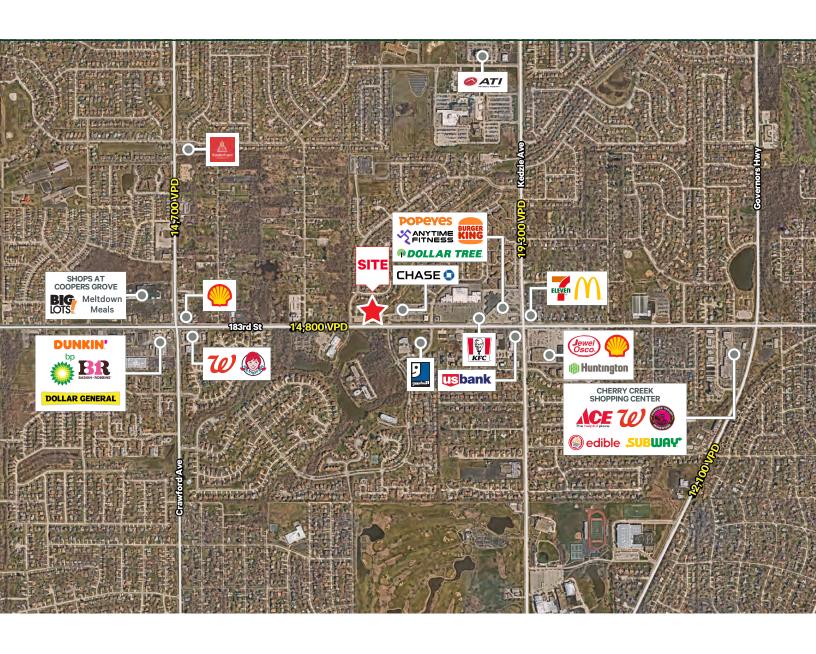

### PROPERTY INFO

• Asking Price: \$900,000.00

• Bulding Size: +/- 13,250 SF

• Land Size: +/- 1.84 Acres

• Traffic Count: 14,800 VPD on 183rd St

• Taxes: (2022) \$197,106.03

• Pin Number: 28-35-400-015

| DEMOGRAPHICS       | 1 MILE    | 3 MILES   | 5 MILES  |
|--------------------|-----------|-----------|----------|
| POPULATION         | 12,514    | 72,700    | 199,487  |
| AVERAGE HH INCOME  | \$106,538 | \$108,903 | \$95,397 |
| DAYTIME POPULATION | 12,270    | 67,758    | 192,296  |