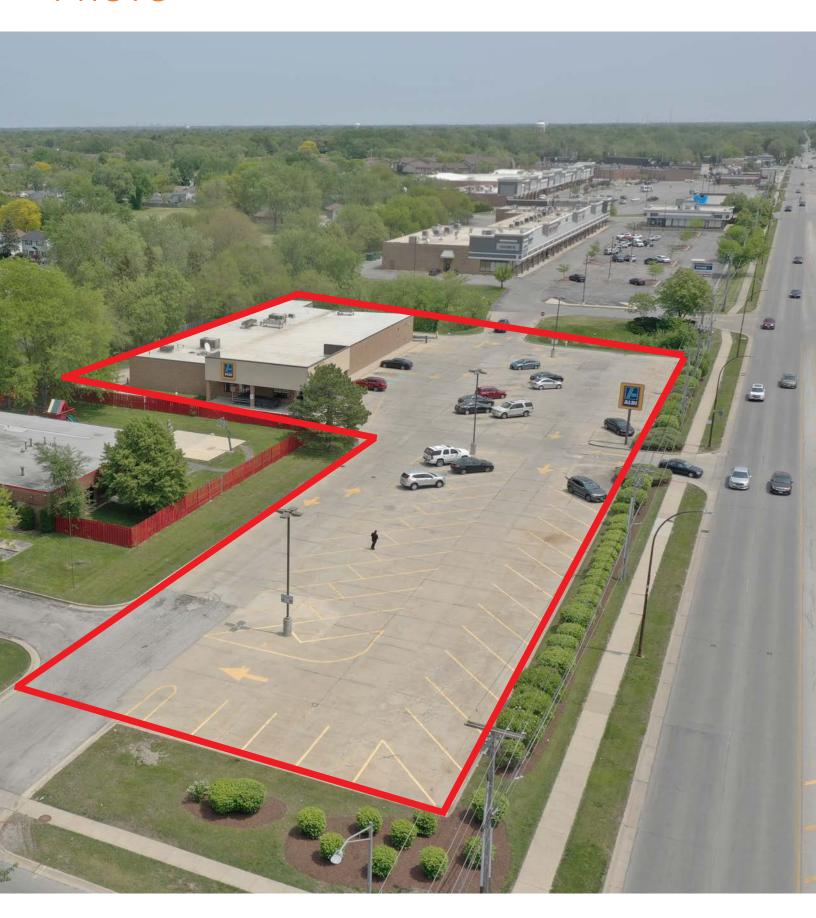

BULIDING FOR SALE

# +/- 13,250 SF 1.84 ACRES

3500 183RD STREET • HAZEL CREST, ILLINOIS 60429

**CBRE** 

### PROPERTY INFO

• Asking Price: \$900,000.00

• Bulding Size: +/- 13,250 SF

• Land Size: +/- 1.84 Acres

• Traffic Count: 14,800 VPD on 183rd St

• Taxes: (2022) \$197,106.03

• Pin Number: 28-35-400-015

| DEMOGRAPHICS       | 1 MILE    | 3 MILES   | 5 MILES  |
|--------------------|-----------|-----------|----------|
| POPULATION         | 12,514    | 72,700    | 199,487  |
| AVERAGE HH INCOME  | \$106,538 | \$108,903 | \$95,397 |
| DAYTIME POPULATION | 12,270    | 67,758    | 192,296  |



# SITE PLAN



# PHOTO



### PHOTO





#### BUILDING FOR SALE

# +/- 13,250 SF 1.84 ACRES

3500 183RD STREET • HAZEL CREST, ILLINOIS 60429

#### CONTACT US

#### **PETER GRAHAM**

First Vice President +1 312 861 7851 peter.graham@cbre.com

## **CBRE**

© 2020 CBRE, Inc. All rights reserved. This information has been obtained from sources believed reliable, but has not been verified for accuracy or completeness. You should conduct a careful, independent investigation of the property and verify all information. Any reliance on this information is solely at your own risk. CBRE and the CBRE logo are service marks of CBRE, Inc. All other marks displayed on this document are the property of their respective owners, and the use of such logos does not imply any affiliation with or endorsement of CBRE. Photos herein are