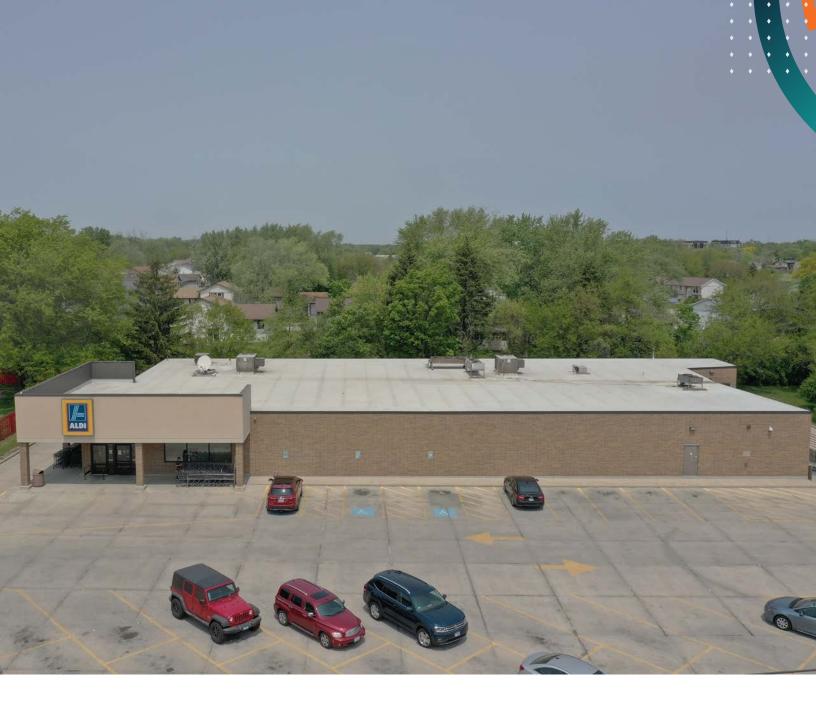

BULIDING FOR SALE

# +/- 13,250 SF 1.84 ACRES

3500 183RD STREET • HAZEL CREST, ILLINOIS 60429

**CBRE** 

### PROPERTY INFO

• Asking Price: \$900,000.00

• Bulding Size: +/- 13,250 SF

• Land Size: +/- 1.84 Acres

• Traffic Count: 14,800 VPD on 183rd St

• Taxes: (2022) \$197,106.03

• Pin Number: 28-35-400-015

| DEMOGRAPHICS       | 1 MILE    | 3 MILES   | 5 MILES  |
|--------------------|-----------|-----------|----------|
| POPULATION         | 12,514    | 72,700    | 199,487  |
| AVERAGE HH INCOME  | \$106,538 | \$108,903 | \$95,397 |
| DAYTIME POPULATION | 12,270    | 67,758    | 192,296  |