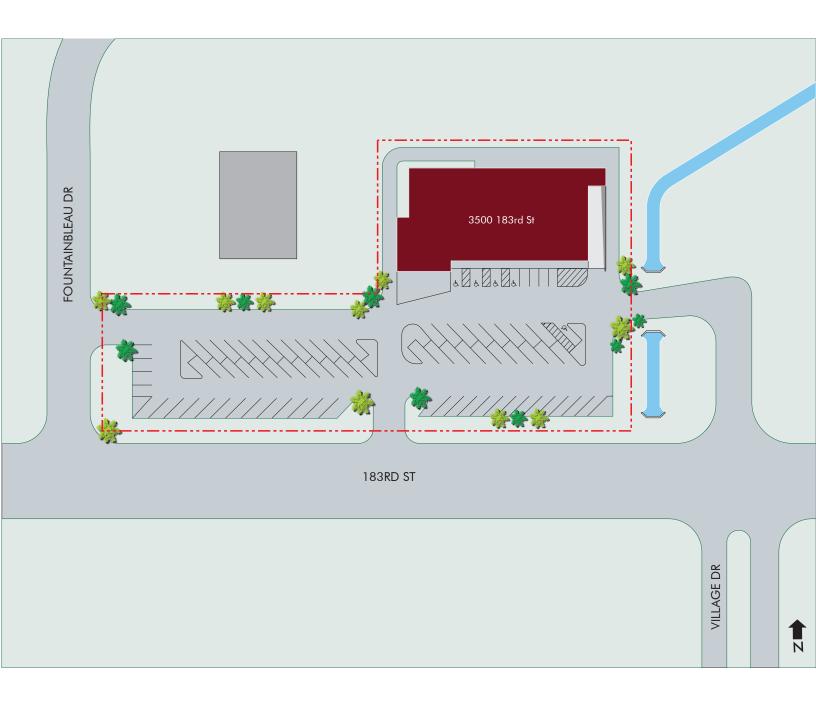

BULIDING FOR SALE

# +/- 13,250 SF 1.84 ACRES

3500 183RD STREET • HAZEL CREST, ILLINOIS 60429

**CBRE** 

### PROPERTY INFO

• Asking Price: \$900,000.00

• Bulding Size: +/- 13,250 SF

• Land Size: +/- 1.84 Acres

• Traffic Count: 14,800 VPD on 183rd St

• Taxes: (2022) \$197,106.03

• Pin Number: 28-35-400-015

| DEMOGRAPHICS       | 1 MILE    | 3 MILES   | 5 MILES  |
|--------------------|-----------|-----------|----------|
| POPULATION         | 12,514    | 72,700    | 199,487  |
| AVERAGE HH INCOME  | \$106,538 | \$108,903 | \$95,397 |
| DAYTIME POPULATION | 12,270    | 67,758    | 192,296  |



# SITE PLAN



# PHOTO



### PHOTO





#### BUILDING FOR SALE

# +/- 13,250 SF 1.84 ACRES

3500 183RD STREET • HAZEL CREST, ILLINOIS 60429

#### CONTACT US

#### **PETER GRAHAM**

First Vice President +1 312 861 7851 peter.graham@cbre.com

## **CBRE**

© 2020 CBRE, Inc. All rights reserved. This information has been obtained from sources believed reliable, but has not been verified for accuracy or completeness. You should conduct a careful, independent investigation of the property and verify all information. Any reliance on this information is solely at your own risk. CBRE and the CBRE logo are service marks of CBRE, Inc. All other marks displayed on this document are the property of their respective owners, and the use of such logos does not imply any affiliation with or endorsement of CBRE. Photos