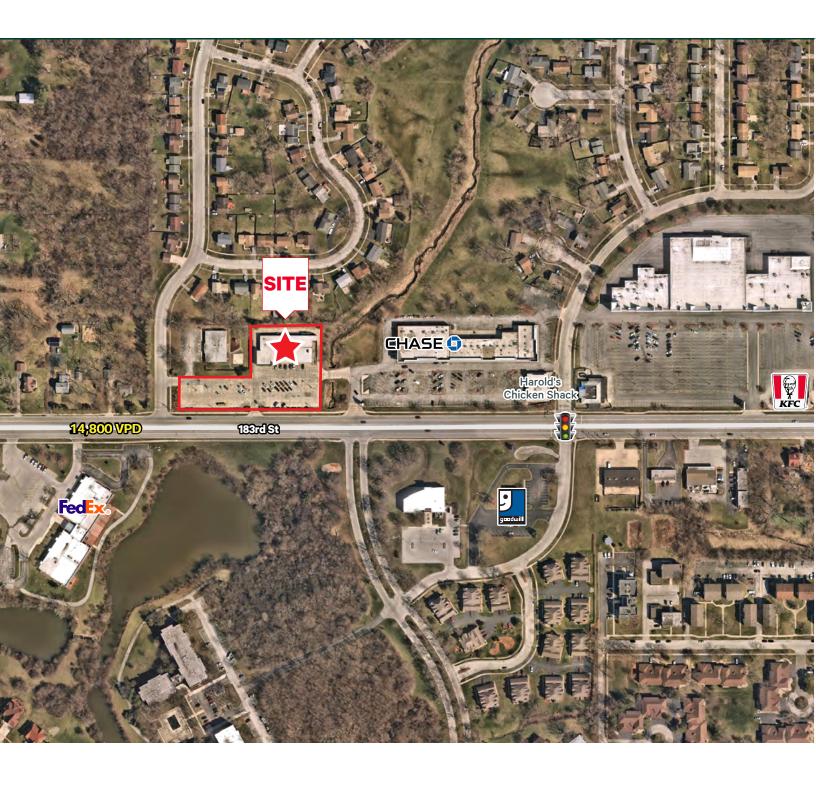

BULIDING FOR SALE

# +/- 13,250 SF 1.84 ACRES

3500 183RD STREET • HAZEL CREST, ILLINOIS 60429

**CBRE** 

### PROPERTY INFO

• Asking Price: \$900,000.00

• Bulding Size: +/- 13,250 SF

• Land Size: +/- 1.84 Acres

• Traffic Count: 14,800 VPD on 183rd St

• Taxes: (2022) \$197,106.03

• Pin Number: 28-35-400-015

| DEMOGRAPHICS       | 1 MILE    | 3 MILES   | 5 MILES  |
|--------------------|-----------|-----------|----------|
| POPULATION         | 12,514    | 72,700    | 199,487  |
| AVERAGE HH INCOME  | \$106,538 | \$108,903 | \$95,397 |
| DAYTIME POPULATION | 12,270    | 67,758    | 192,296  |



# SITE PLAN



# PHOTO



### PHOTO





#### BUILDING FOR SALE

# +/- 13,250 SF 1.84 ACRES

3500 183RD STREET • HAZEL CREST, ILLINOIS 60429

#### CONTACT US

#### **PETER GRAHAM**

First Vice President +1 312 861 7851 peter.graham@cbre.com

## **CBRE**

© 2020 CBRE, Inc. All rights reserved. This information has been obtained from sources believed reliable, but has not been verified for accuracy or completeness. You should conduct a careful, independent investigation of the property and verify all information. Any reliance on this information is solely at your own risk. CBRE and the CBRE logo are service marks of CBRE, Inc. All other marks displayed on this document are the property of their respective owners, and the use of such logos does not imply any affiliation with or endorsement of CBRE. Photos herein are the property