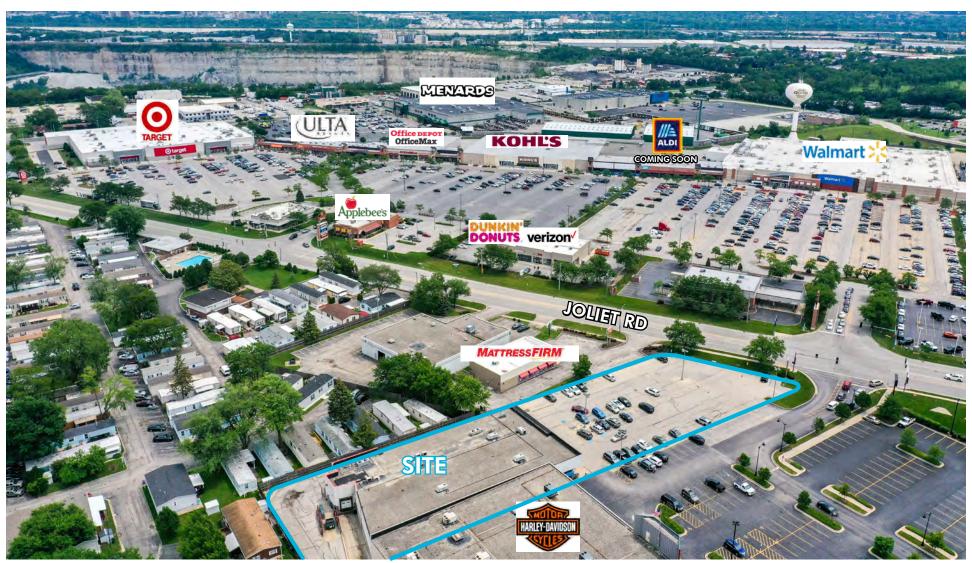

#### **FORMER ALDI STORE FOR SALE**

+ Asking Price: Contact Broker for Pricing

+ ALDI is relocating within market

+ Located in-line with Harley-Davidson

+ Close proximity to big-box retailers: Target, Walmart, Kohl's, and Sam's Club

+ Over 9,000 businesses located within 5 miles

+ Great visibility from Joliet Road

+ Parking: Approx. 80 Spots

+ Zoning: B-3

+ Taxes: \$93,079.20 (Payable in 2022)