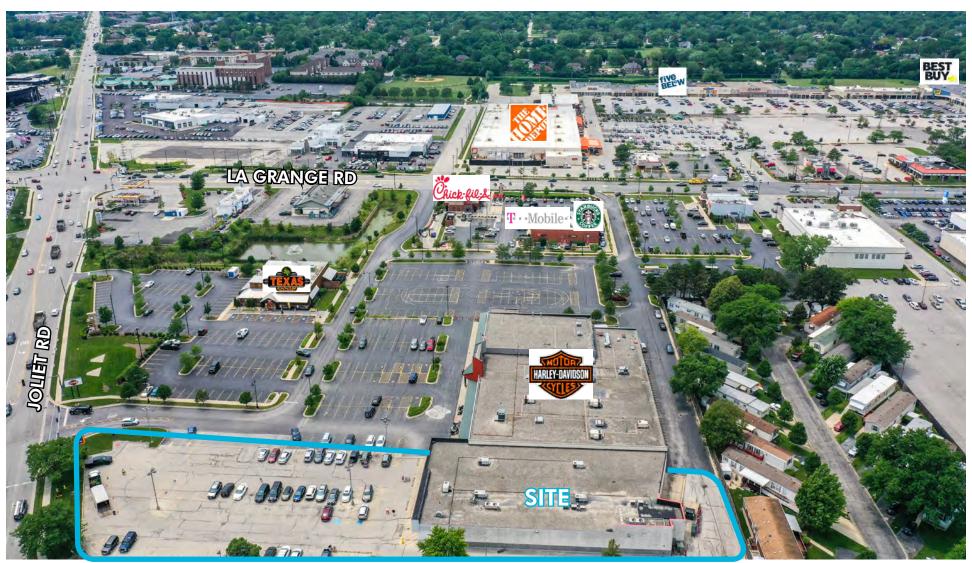

#### **FORMER ALDI STORE FOR SALE**

+ Asking Price: Contact Broker for Pricing

+ ALDI is relocating within market

+ Located in-line with Harley-Davidson

+ Close proximity to big-box retailers: Target, Walmart, Kohl's, and Sam's Club

+ Over 9,000 businesses located within 5 miles

+ Great visibility from Joliet Road

+ Parking: Approx. 80 Spots

+ Zoning: B-3

+ Taxes: \$93,079.20 (Payable in 2022)