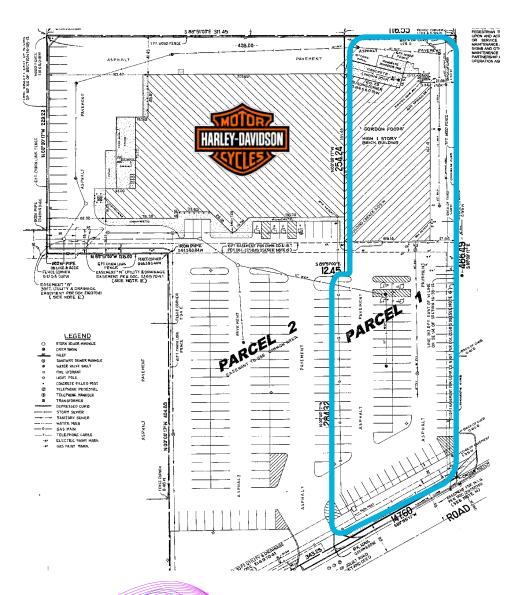

TORE FOR SALE**

+ Asking Price: Contact Broker for Pricing

+ ALDI is relocating within market

+ Located in-line with Harley-Davidson

+ Close proximity to big-box retailers: Target, Walmart, Kohl's, and Sam's Club

+ Over 9,000 businesses located within 5 miles

+ Great visibility from Joliet Road

+ Parking: Approx. 80 Spots

+ Zoning: B-3

+ Taxes: \$93,079.20 (Payable in 2022)

## **DEMOGRAPHICS**

|                   | 1 MILE   | 3 MILES   | 5 MILES   |
|-------------------|----------|-----------|-----------|
| POPULATION        | 7,325    | 75,863    | 262,206   |
| DAYTIME WORKERS   | 6,485    | 39,851    | 116,792   |
| AVERAGE HH INCOME | \$87,424 | \$135,754 | \$123,021 |







## +/- 15,655 SF BUILDING, +/- 1.42 AC LOT

9930 JOLIET ROAD, COUNTRYSIDE, ILLINOIS

## **SURVEY**





## +/- 15,655 SF BUILDING, +/- 1.42 AC LOT

9930 JOLIET ROAD, COUNTRYSIDE, ILLINOIS



© 2021 CBRE, Inc. All rights reserved. This information has been obtained from sources believed reliable, but has not been verified for accuracy or completeness. You should conduct a careful, independent investigation of the property and verify all information. Any reliance on this information is solely at your own risk. CBRE and the CBRE logo are service marks of CBRE, Inc. All other marks displayed on this document are the property of their respective owners, and the use of such logos does not imply any affiliation with or endorsement of CBRE. Photos herein are the property of their respective owners. Use of these images without the express written consent of the owner is prohibited.