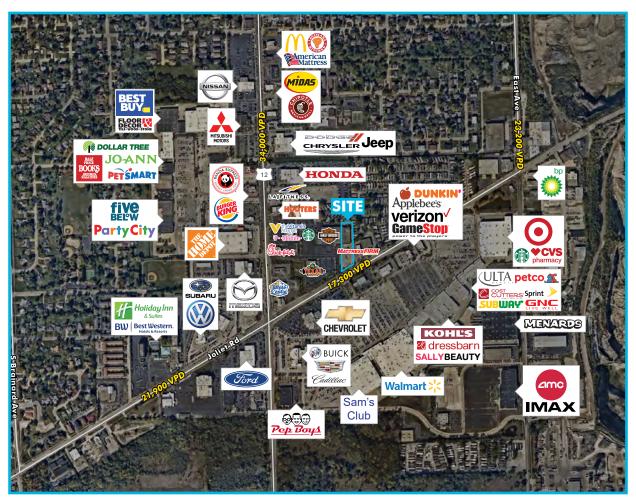

#### **FORMER ALDI STORE FOR SALE**

+ Asking Price: Contact Broker for Pricing

+ ALDI is relocating within market

+ Located in-line with Harley-Davidson

+ Close proximity to big-box retailers: Target, Walmart, Kohl's, and Sam's Club

+ Over 9,000 businesses located within 5 miles

+ Great visibility from Joliet Road

+ Parking: Approx. 80 Spots

+ Zoning: B-3

+ Taxes: \$93,079.20 (Payable in 2022)