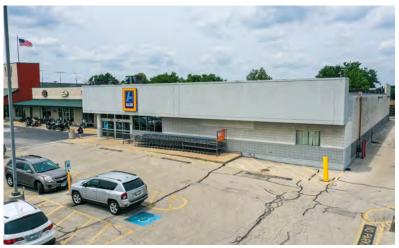

#### **FORMER ALDI STORE FOR SALE**

+ Asking Price: Contact Broker for Pricing

+ ALDI is relocating within market

+ Located in-line with Harley-Davidson

+ Close proximity to big-box retailers: Target, Walmart, Kohl's, and Sam's Club

+ Over 9,000 businesses located within 5 miles

+ Great visibility from Joliet Road

+ Parking: Approx. 80 Spots

+ Zoning: B-3

+ Taxes: \$93,079.20 (Payable in 2022)