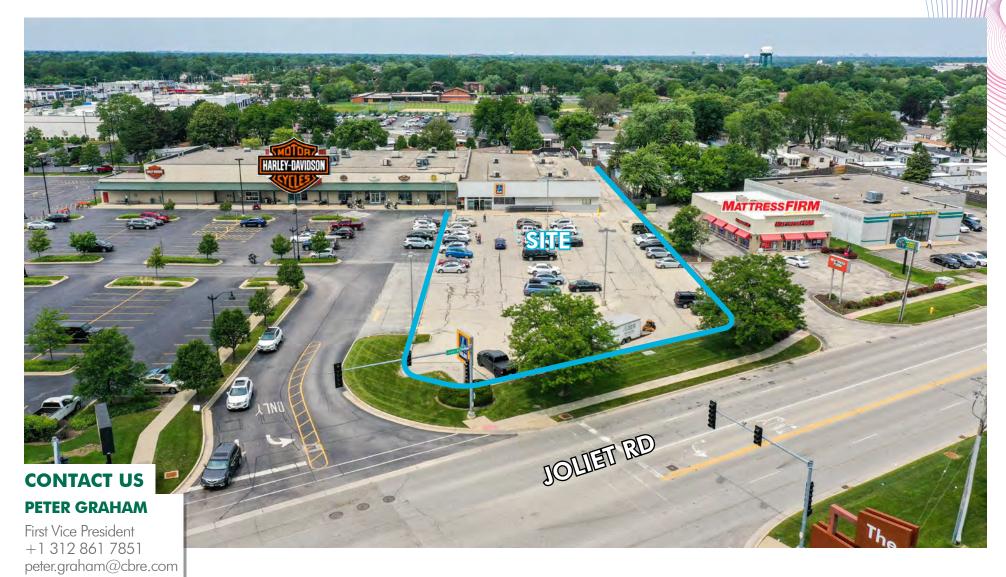

#### **FORMER ALDI STORE FOR SALE**

+ Asking Price: Contact Broker for Pricing

+ ALDI is relocating within market

+ Located in-line with Harley-Davidson

+ Close proximity to big-box retailers: Target, Walmart, Kohl's, and Sam's Club

+ Over 9,000 businesses located within 5 miles

+ Great visibility from Joliet Road

+ Parking: Approx. 80 Spots

+ Zoning: B-3

+ Taxes: \$93,079.20 (Payable in 2022)