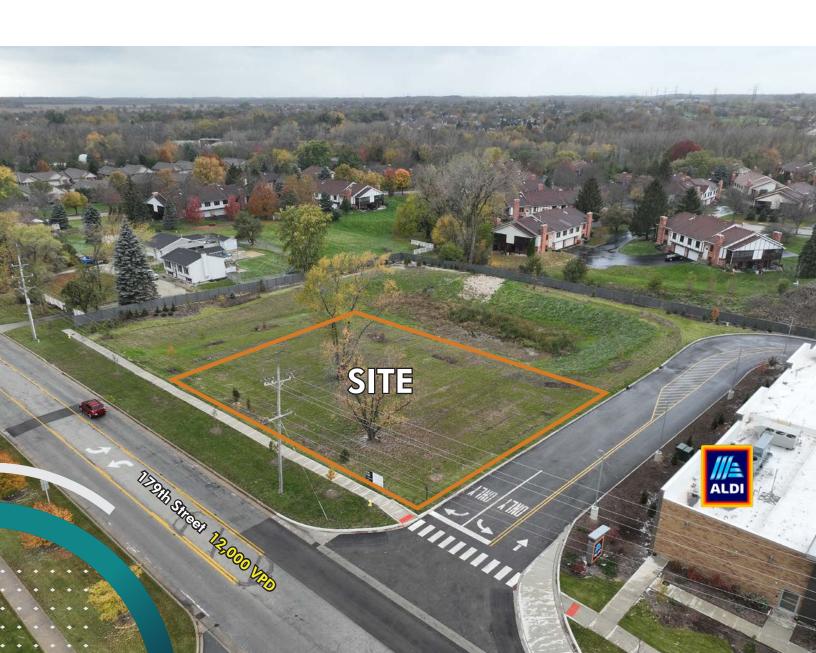

# +/- 0.50 ACRES LAND AVAILABLE

179TH STREET & WOLF ROAD • ORLAND PARK, ILLINOIS 60467

**CBRE** 

### PROPERTY INFO

• Asking Price: \$350,000

• Land Size Available: +/- 0.50 Acres

Adjacent to new ALDI

• Pin Number: 27-31-202-021-0000

• **Property Taxes:** \$12,254.27

| DEMOGRAPHICS       | 1 MILE    | 3 MILES   | 5 MILES   |
|--------------------|-----------|-----------|-----------|
| POPULATION         | 8,280     | 45,814    | 144,952   |
| MEDIAN HH INCOME   | \$111,237 | \$117,481 | \$112,378 |
| DAYTIME POPULATION | 6,921     | 42,122    | 144,491   |
| BUSINESSES         | 239       | 1,742     | 5,733     |