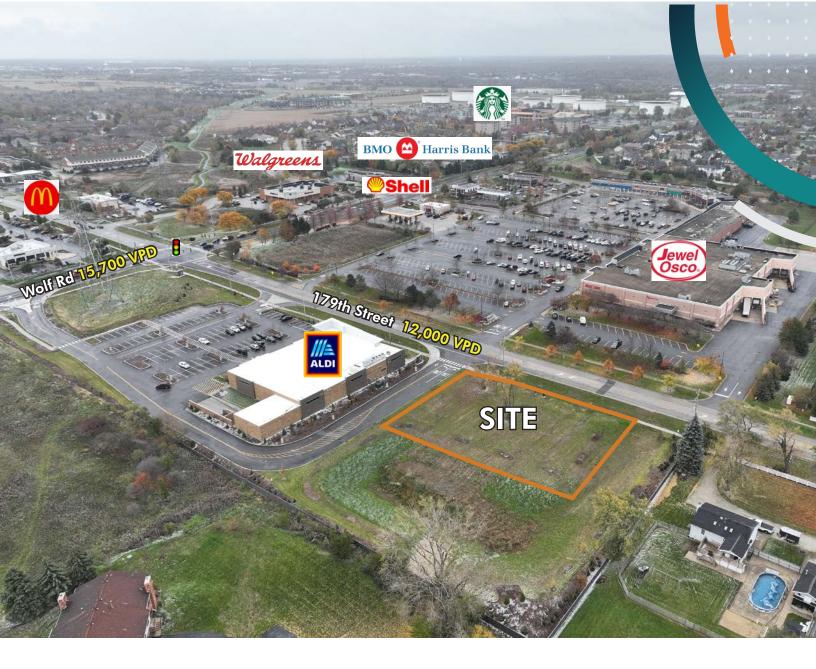

# +/- 0.50 ACRES LAND AVAILABLE

179TH STREET & WOLF ROAD • ORLAND PARK, ILLINOIS 60467

**CBRE** 

### PROPERTY INFO

• Asking Price: \$350,000

• Land Size Available: +/- 0.50 Acres

Adjacent to new ALDI

• Pin Number: 27-31-202-021-0000

• **Property Taxes:** \$12,254.27

| DEMOGRAPHICS       | 1 MILE    | 3 MILES   | 5 MILES   |
|--------------------|-----------|-----------|-----------|
| POPULATION         | 8,280     | 45,814    | 144,952   |
| MEDIAN HH INCOME   | \$111,237 | \$117,481 | \$112,378 |
| DAYTIME POPULATION | 6,921     | 42,122    | 144,491   |
| BUSINESSES         | 239       | 1,742     | 5,733     |

| TRAFFIC COUNT |            |  |  |
|---------------|------------|--|--|
| WOLF ROAD     | 15,700 VPD |  |  |
| 179TH STREET  | 12,000 VPD |  |  |