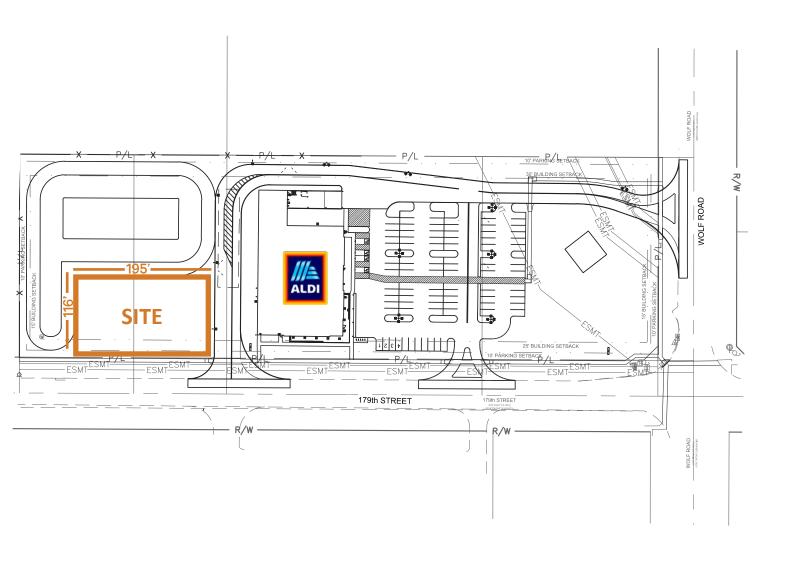

## SITE PLAN

### PROPERTY INFO

• Asking Price: \$350,000

• Land Size Available: +/- 0.50 Acres

Adjacent to new ALDI

• Pin Number: 27-31-202-021-0000

• **Property Taxes:** \$12,254.27

| DEMOGRAPHICS       | 1 MILE    | 3 MILES   | 5 MILES   |
|--------------------|-----------|-----------|-----------|
| POPULATION         | 8,280     | 45,814    | 144,952   |
| MEDIAN HH INCOME   | \$111,237 | \$117,481 | \$112,378 |
| DAYTIME POPULATION | 6,921     | 42,122    | 144,491   |
| BUSINESSES         | 239       | 1,742     | 5,733     |