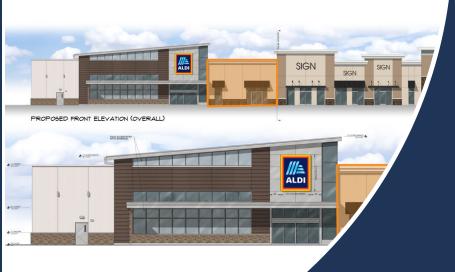

- Shadow anchor by LA Fitness(Esporta) and Bealls.
- Aldi anchored shopping center along Gulf To Bay Blvd in Clearwater.
- New construction sublease opportunity to neighbor Aldi grocery
- Located directly on Gulf to Bay Blvd, with a traffic count of 46,000 cars per day.