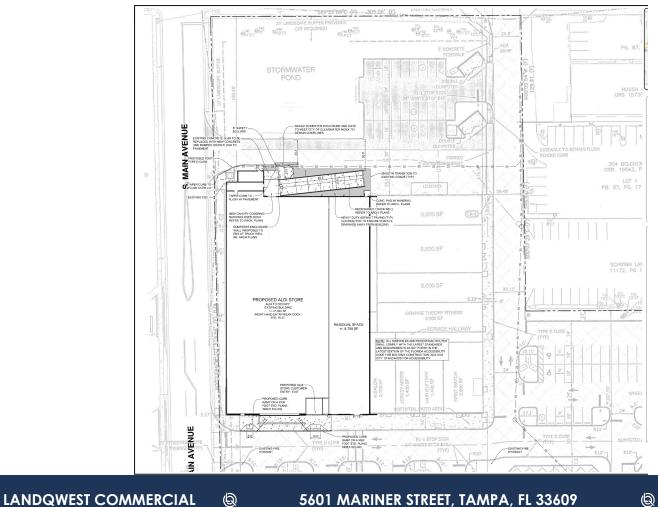

## **PROPERTY SUMMARY**

\$25.00 SF/yr (NNN) Lease Rate: 8,756 SF Space Size (SF): Min Size Available: 4,500 SF 8.756 SF Max Contiguous: Gulf to Bay Boulevard AADT: 46,000 **S Belcher Road AADT:** 18,500

- Shadow anchor by LA Fitness(Esporta) and Bealls.
- Aldi anchored shopping center along Gulf To Bay Blvd in Clearwater.
- New construction sublease opportunity to neighbor Aldi grocery
- Located directly on Gulf to Bay Blvd, with a traffic count of 46,000 cars per day.