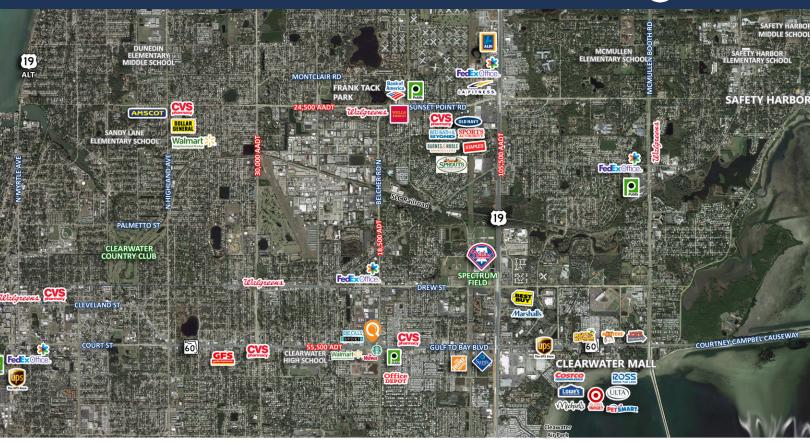

- Shadow anchor by LA Fitness(Esporta) and Bealls.
- Aldi anchored shopping center along Gulf To Bay Blvd in Clearwater.
- New construction sublease opportunity to neighbor Aldi grocery
- Located directly on Gulf to Bay Blvd, with a traffic count of 46,000 cars per day.

| DEMOGRAPHICS       | 1 MILE   | 3 MILE   | 5 MILE   |
|--------------------|----------|----------|----------|
| Total Population   | 13,982   | 113,159  | 256,106  |
| 5-Yr Pop. Increase | 0.2%     | 0.2%     | 0.3%     |
| Average HH Income  | \$64,832 | \$66,999 | \$69,873 |
| # Households       | 5,999    | 50,855   | 118,660  |
| # Employees        | 7,902    | 60,883   | 137,814  |
|                    |          |          |          |