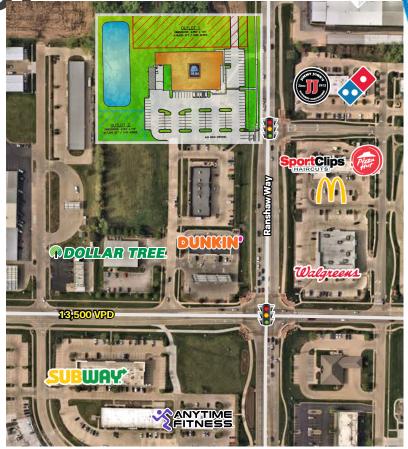

### ALDI EXCESS PROPERTY FOR SALE

- + Outlot 1 Asking Price \$750,000
- + Outlot 2 Asking Price \$250,000
- + Adjacent to new ALDI Store (Opening 2024)
- + High traffic count on Highway 965 (18,500 VPD)
- + Local retailers include Walgreens, Dollar Tree, Tin Roost, Field Day Brewing Company, McDonalds, and Taco Bell