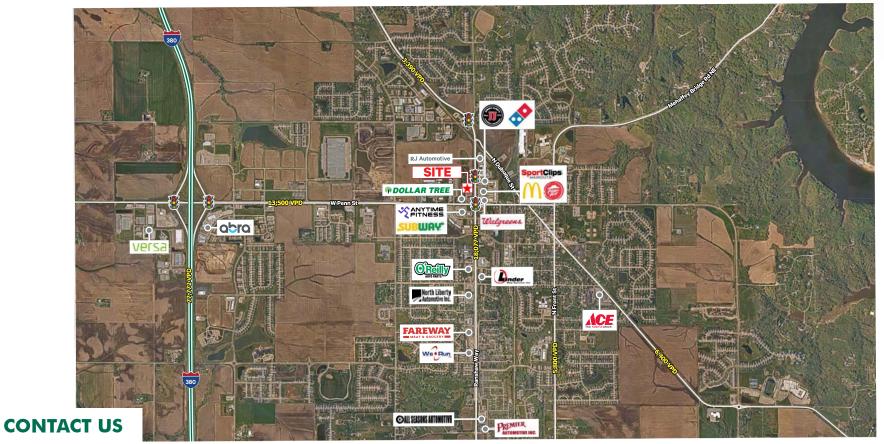

### ALDI EXCESS PROPERTY FOR SALE

- + Outlot 1 Asking Price \$750,000
- + Outlot 2 Asking Price \$250,000
- + Adjacent to new ALDI Store (Opening 2024)
- + High traffic count on Highway 965 (18,500 VPD)
- + Local retailers include Walgreens, Dollar Tree, Tin Roost, Field Day Brewing Company, McDonalds, and Taco Bell

### **DEMOGRAPHICS**

| 1 MILE    | 3 MILES        | 5 MILES                    |
|-----------|----------------|----------------------------|
| 9,021     | 24,299         | 47,992                     |
| 3,237     | 9,005          | 18,347                     |
| \$136,701 | \$132,929      | \$131,650                  |
|           | 9,021<br>3,237 | 9,021 24,299   3,237 9,005 |