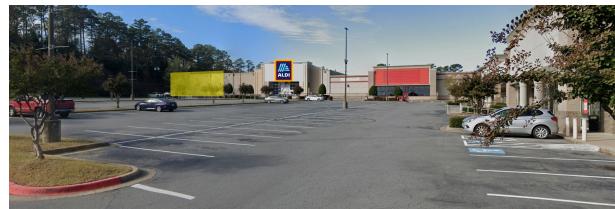

CHENAL PLACE

# 14,850 SF +/- AVAILABLE

12309 CHENAL PKWY, LITTLE ROCK, AR



#### PROPERTY INFO

- Approximately 14,850 SF (70'5" x 205'3")
  located next to new ALDI grocery
- Immediate surrounding trade area includes large national retailers of Target, Home Depot, Walmart, Sam's Club, Hobby Lobby, Academy Sports, Ulta, At Home, Lowes.
- Located at the intersection of Chenal Pkwy
  W Markham St with 68,000 + VPD
- Space will have shared dock access via common entryway with ALDI
- Delivery to be Q2 2024
- NNN's

CAM: \$7.22/SF

INS: \$0.40/SF

RET: \$2.10/SF

TOTAL: \$9.27/SF

#### PLEASE CONTACT:

#### **NICK GARAVAGLIA**

+1 314 655 5827 nick.garavaglia@cbre.com







# DAYTIME POPULATION

11,565 - 1 mile 70,970 - 3 miles 127,389 - 5 miles



# AVG. HOUSEHOLD INCOME

\$81,171 - 1 mile \$104,044 - 3 miles \$112.936 - 5 miles



## MEDIAN HOUSEHOLD INCOME

\$57,490 - 1 mile \$67,973 - 3 miles \$69,046 - 5 miles



#### POPULATION

10,296 - 1 mile 61,998 - 3 miles 119,864 - 5 miles



#### OUSEHOLDS

5,230 - 1 mile 28,188 - 3 miles 53,335 - 5 miles

#### TRADE AREA



## SITE AERIAL



#### SITE PLAN



## SITE PLAN



## **ELEVATION**