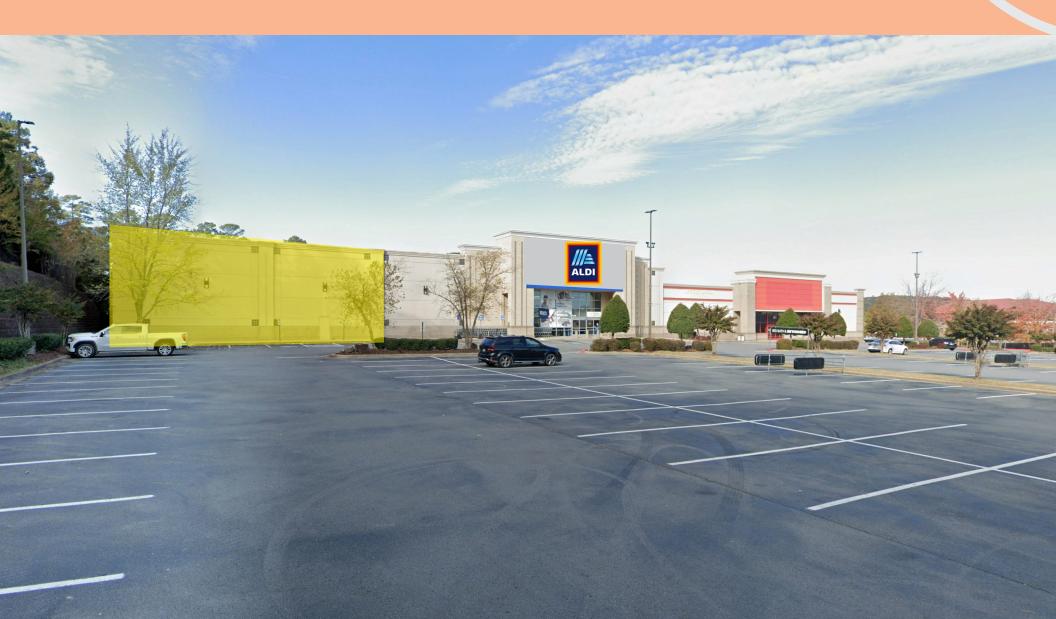

#### PROPERTY INFO

- Approximately 14,850 SF (70'5" x 205'3")
  located next to new ALDI grocery
- Immediate surrounding trade area includes large national retailers of Target, Home Depot, Walmart, Sam's Club, Hobby Lobby, Academy Sports, Ulta, At Home, Lowes.
- Located at the intersection of Chenal Pkwy
  W Markham St with 68,000 + VPD
- Space will have shared dock access via common entryway with ALDI
- Delivery to be Q2 2024
- NNN's

## **ELEVATION**