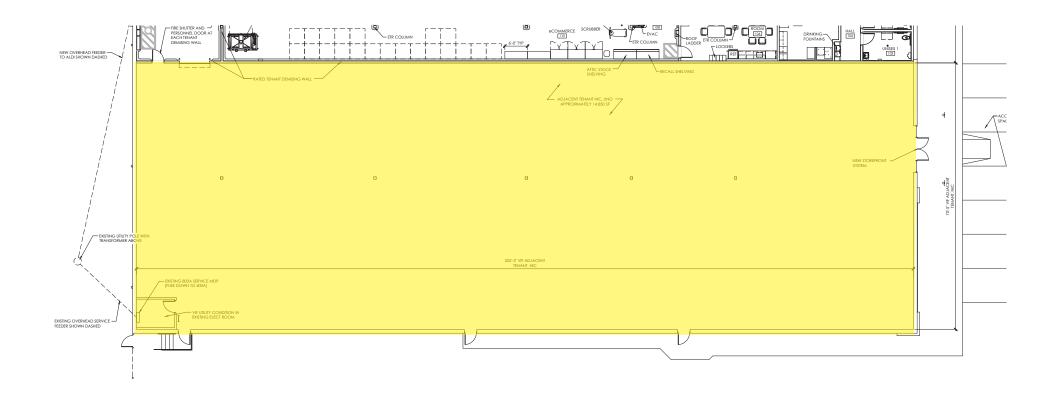

# 14,850 SF +/- AVAILABLE

12309 CHENAL PKWY, LITTLE ROCK, AR

#### PROPERTY INFO

- Approximately 14,850 SF (70'5" x 205'3")
  located next to new ALDI grocery
- Immediate surrounding trade area includes large national retailers of Target, Home Depot, Walmart, Sam's Club, Hobby Lobby, Academy Sports, Ulta, At Home, Lowes.
- Located at the intersection of Chenal Pkwy
  W Markham St with 68,000 + VPD
- Space will have shared dock access via common entryway with ALDI
- Delivery to be Q2 2024
- NNN's

#### SITE PLAN

## SITE PLAN