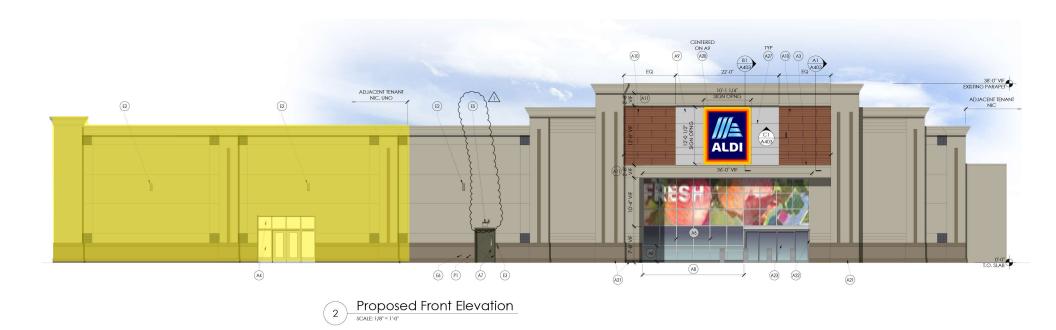

intersection of Chenal Pkwy
  W Markham St with 68,000 + VPD
- Space will have shared dock access via common entryway with ALDI
- Delivery to be Q2 2024
- NNN's

CAM: \$7.22/SF

INS: \$0.40/SF

RET: \$2.10/SF

TOTAL: \$9.27/SF

#### PLEASE CONTACT:

#### **NICK GARAVAGLIA**

+1 314 655 5827 nick.garavaglia@cbre.com







# DAYTIME POPULATION

11,565 - 1 mile 70,970 - 3 miles 127,389 - 5 miles



# AVG. HOUSEHOLD INCOME

\$81,171 - 1 mile \$104,044 - 3 miles \$112.936 - 5 miles



## MEDIAN HOUSEHOLD INCOME

\$57,490 - 1 mile \$67,973 - 3 miles \$69,046 - 5 miles



#### POPULATION

10,296 - 1 mile 61,998 - 3 miles 119,864 - 5 miles



#### OUSEHOLDS

5,230 - 1 mile 28,188 - 3 miles 53,335 - 5 miles

#### TRADE AREA



## SITE AERIAL



#### SITE PLAN



## SITE PLAN



## **ELEVATION**