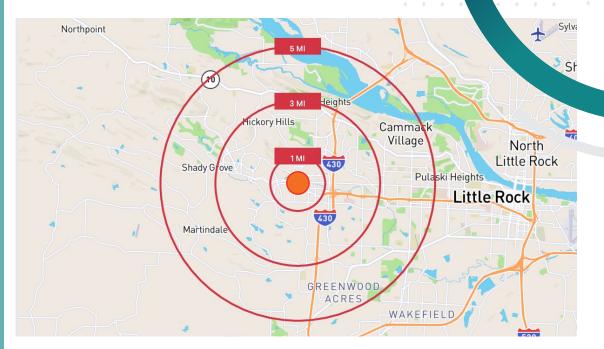

# DAYTIME POPULATION

11,565 - 1 mile 70,970 - 3 miles 127,389 - 5 miles

# AVG. HOUSEHOLD INCOME

\$81,171 - 1 mile \$104,044 - 3 miles \$112.936 - 5 miles

## MEDIAN HOUSEHOLD INCOME

\$57,490 - 1 mile \$67,973 - 3 miles \$69,046 - 5 miles

#### POPULATION

10,296 - 1 mile 61,998 - 3 miles 119,864 - 5 miles

#### OUSEHOLDS

5,230 - 1 mile 28,188 - 3 miles 53,335 - 5 miles