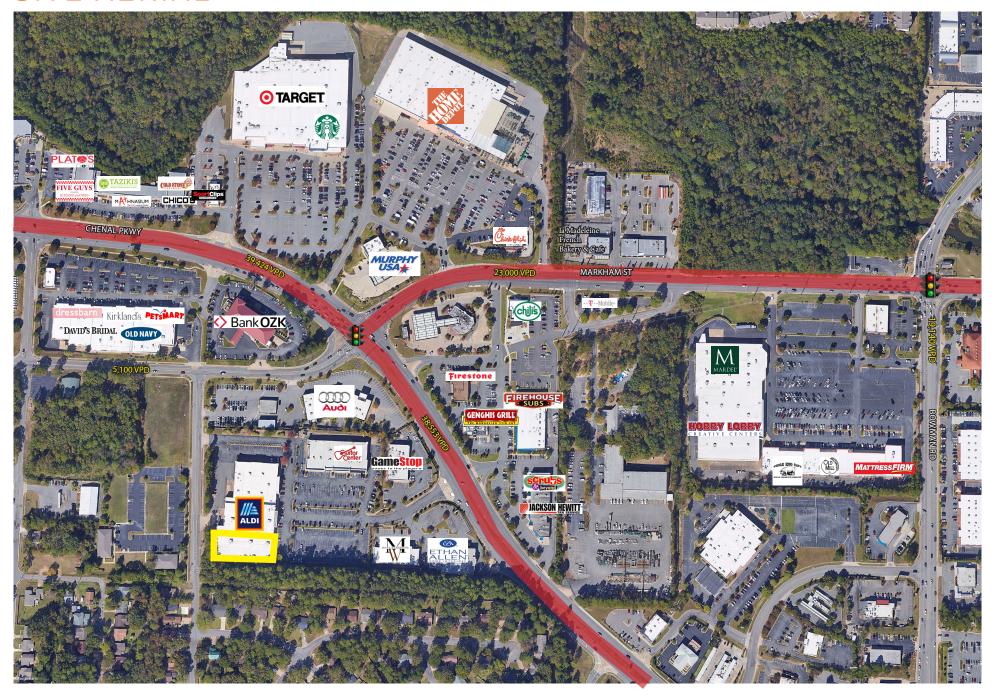

CHENAL PLACE

# 14,850 SF +/- AVAILABLE

12309 CHENAL PKWY, LITTLE ROCK, AR

#### PROPERTY INFO

- Approximately 14,850 SF (70'5" x 205'3")
  located next to new ALDI grocery
- Immediate surrounding trade area includes large national retailers of Target, Home Depot, Walmart, Sam's Club, Hobby Lobby, Academy Sports, Ulta, At Home, Lowes.
- Located at the intersection of Chenal Pkwy
  W Markham St with 68,000 + VPD
- Space will have shared dock access via common entryway with ALDI
- Delivery to be Q2 2024
- NNN's

## SITE AERIAL