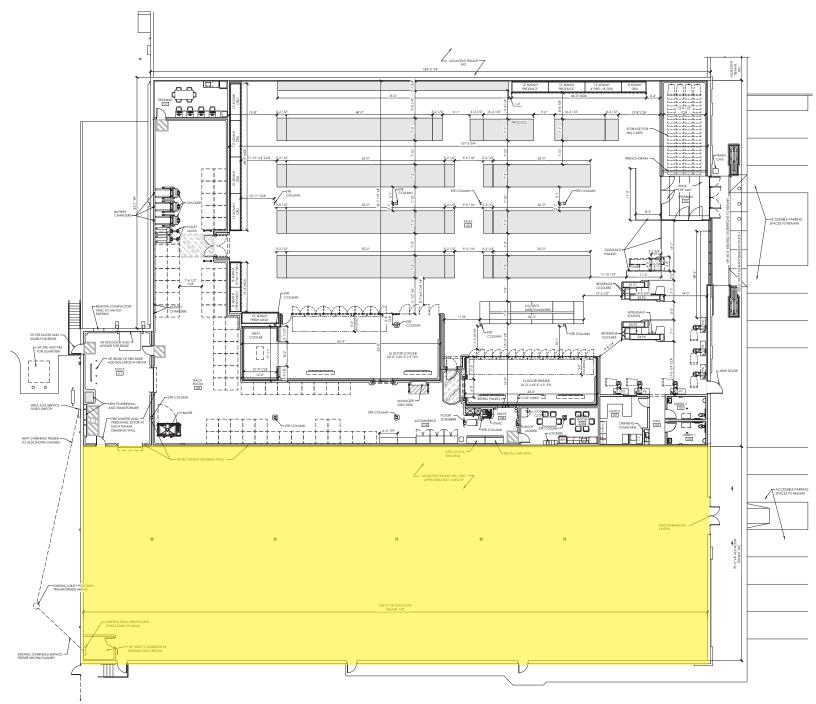

# 14,850 SF +/- AVAILABLE

12309 CHENAL PKWY, LITTLE ROCK, AR

#### PROPERTY INFO

- Approximately 14,850 SF (70'5" x 205'3")
  located next to new ALDI grocery
- Immediate surrounding trade area includes large national retailers of Target, Home Depot, Walmart, Sam's Club, Hobby Lobby, Academy Sports, Ulta, At Home, Lowes.
- Located at the intersection of Chenal Pkwy
  W Markham St with 68,000 + VPD
- Space will have shared dock access via common entryway with ALDI
- Delivery to be Q2 2024
- NNN's

#### SITE PLAN

## SITE PLAN