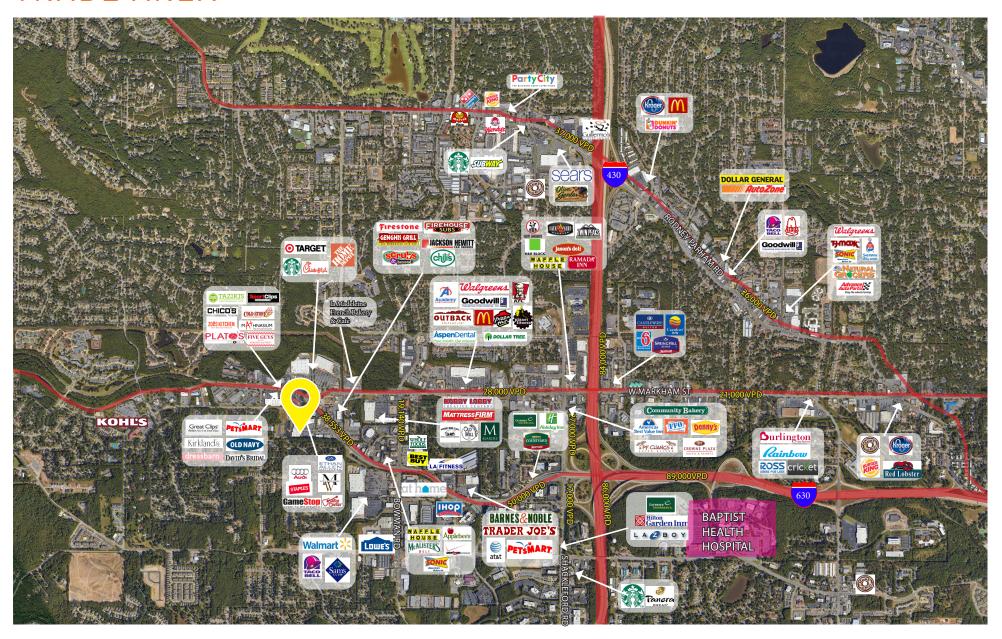

#### PROPERTY INFO

- Approximately 14,850 SF (70'5" x 205'3")
  located next to new ALDI grocery
- Immediate surrounding trade area includes large national retailers of Target, Home Depot, Walmart, Sam's Club, Hobby Lobby, Academy Sports, Ulta, At Home, Lowes.
- Located at the intersection of Chenal Pkwy
  W Markham St with 68,000 + VPD
- Space will have shared dock access via common entryway with ALDI
- Delivery to be Q2 2024
- NNN's

#### TRADE AREA

## SITE AERIAL