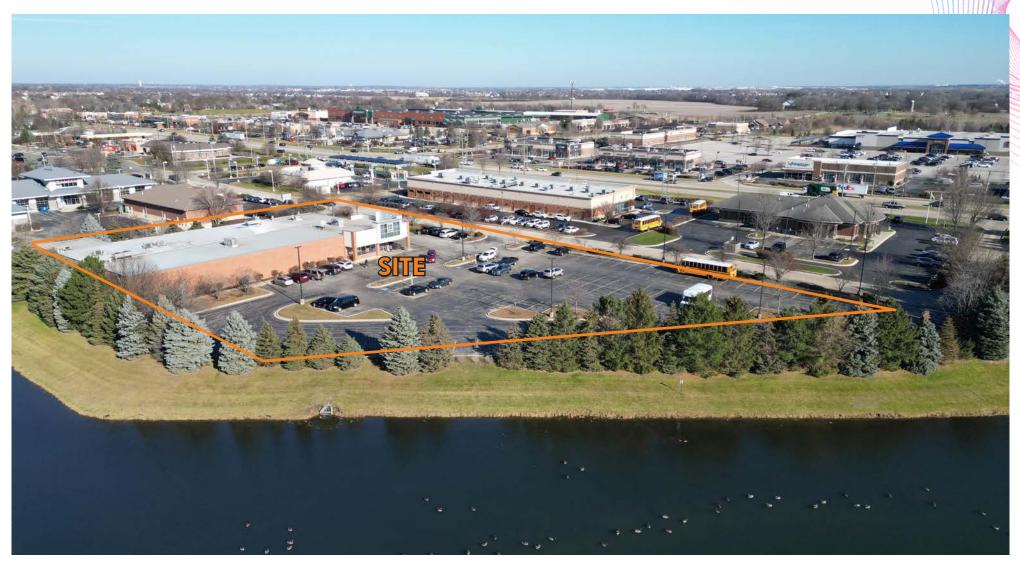

# +/-15,154 SF BUILDING, +/-3.46 ACRE LOT

SWC ROUTE 59 & 135TH STREET, PLAINFIELD, IL

## **PROPERTY FEATURES**

+ Asking Price: \$1,350,000

+ Free-standing former Aldi Store

+ Surronding retailers include: Jewel-Osco, Meijer, Chase Bank, Walmart, T-Mobile, Subway and more

+ Pin Number: 06-03-04-201-048