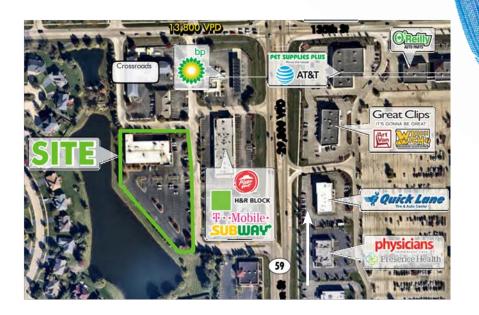

## **PROPERTY FEATURES**

+ Asking Price: \$1,350,000

+ Free-standing former Aldi Store

+ Surronding retailers include: Jewel-Osco, Meijer, Chase Bank, Walmart, T-Mobile, Subway and more

+ Pin Number: 06-03-04-201-048