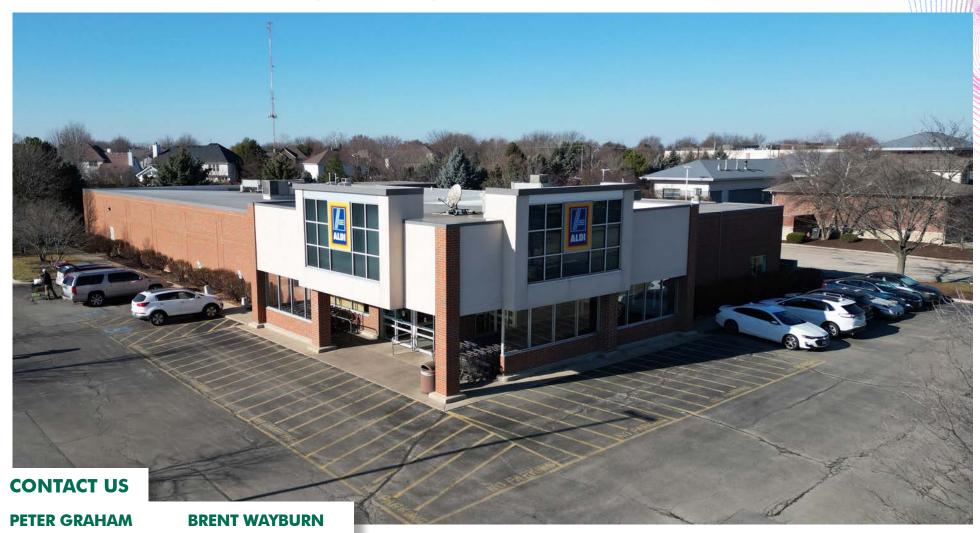

## +/-15,154 SF +/-3.46 ACRE LOT

SWC ROUTE 59 & 135TH STREET, PLAINFIELD, IL

First Vice President +1 312 861 7851 peter.graham@cbre.com First Vice President +1 312 935 1906 brent.wayburn@cbre.com

## +/-15,154 SF +/-3.46 ACRE LOT

SWC ROUTE 59 & 135TH STREET, PLAINFIELD, IL

## **PROPERTY FEATURES**

+ Asking Price: \$1,350,000

+ Free-standing former Aldi Store

+ Surronding retailers include: Jewel-Osco, Meijer, Chase Bank, Walmart, T-Mobile, Subway and more

+ Pin Number: 06-03-04-201-048