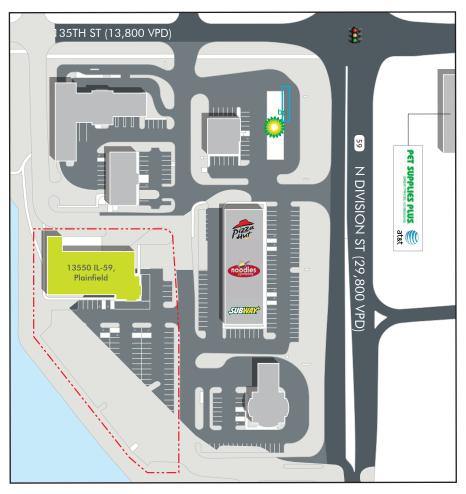

# +/-15,154 SF BUILDING, +/-3.46 ACRE LOT

SWC ROUTE 59 & 135TH STREET, PLAINFIELD, IL

## **PROPERTY FEATURES**

+ Asking Price: \$1,350,000

+ Free-standing former Aldi Store

+ Surronding retailers include: Jewel-Osco, Meijer, Chase Bank, Walmart, T-Mobile, Subway and more

+ Pin Number: 06-03-04-201-048