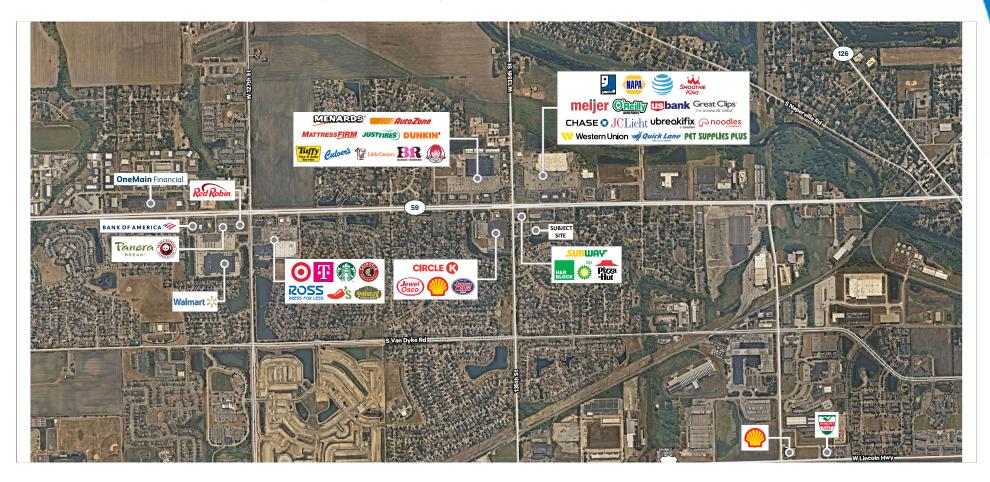

## **PROPERTY FEATURES**

+ Asking Price: \$1,350,000

+ Free-standing former Aldi Store

+ Surronding retailers include: Jewel-Osco, Meijer, Chase Bank, Walmart, T-Mobile, Subway and more

+ Pin Number: 06-03-04-201-048