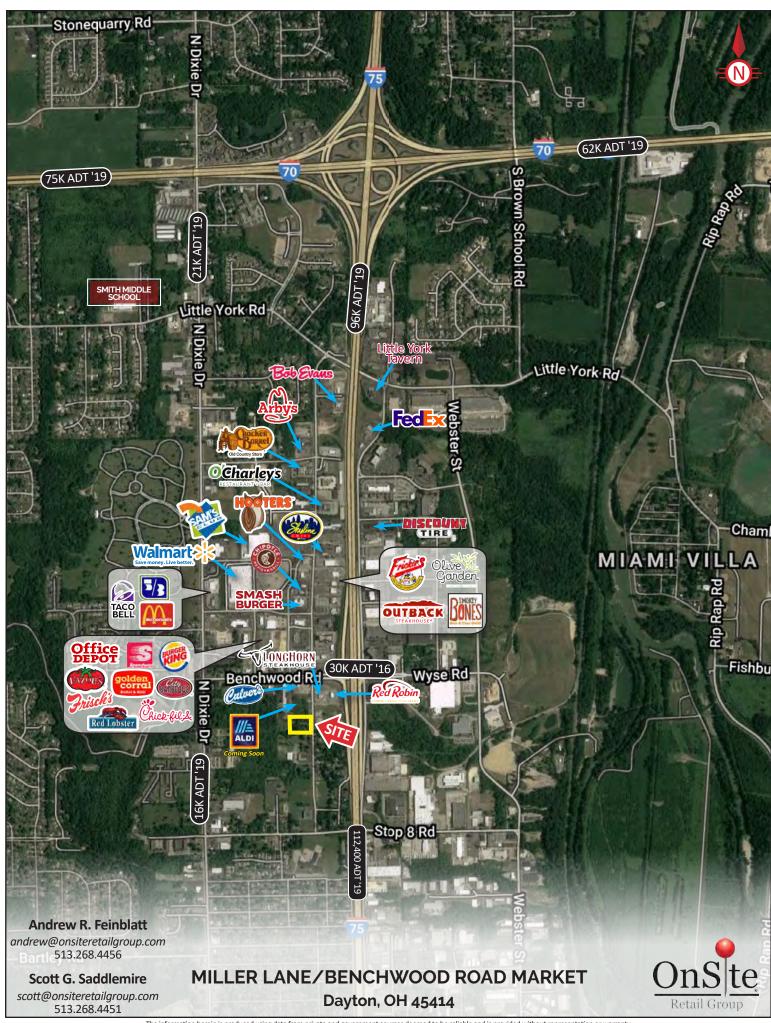

# FOR SALE

**Outlot on I-75 & Miller Lane** 

6300 Block of Miller Lane, Dayton, Ohio 45414

## **PROPERTY HIGHLIGHTS**

- Rare Opportunity to Purchase land with Miller Lane and I-75 Exposure
- Approx. 1.44 Acres
- Traffic Counts on I-75 are 108,498 ADT
- Closest Interchange to Junction of I-75 and I-70
- Regional Retail and Restaurant Trade Area
- High Daytime Population