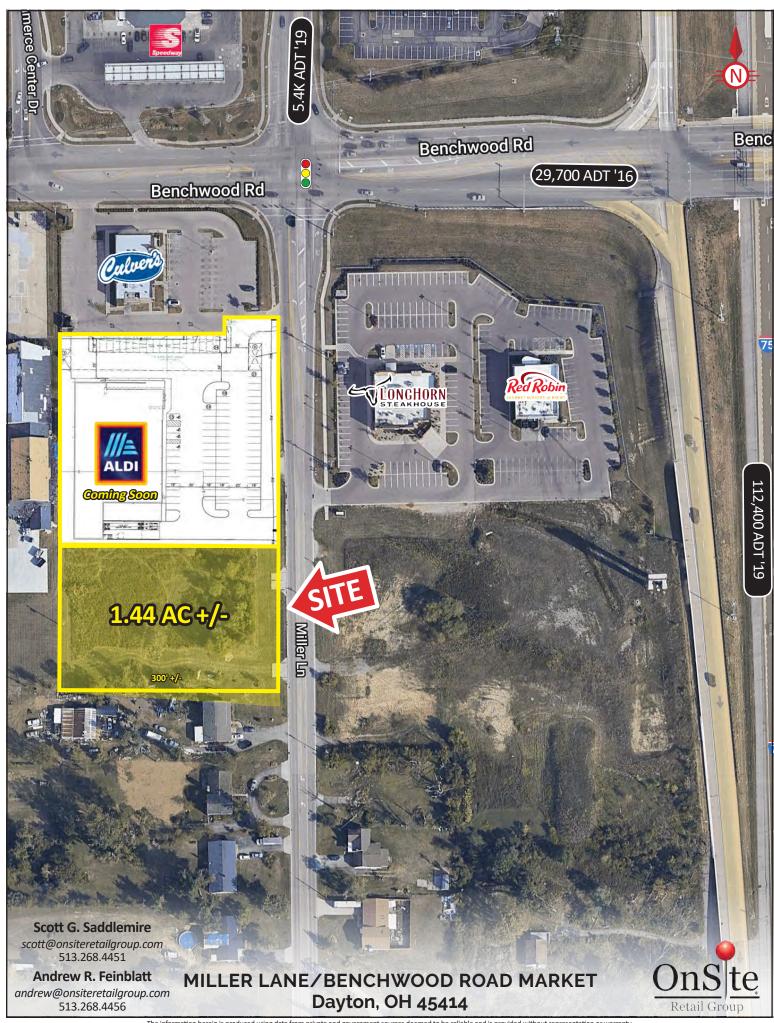

# FOR SALE

**Outlot on I-75 & Miller Lane** 

6300 Block of Miller Lane, Dayton, Ohio 45414

## **PROPERTY HIGHLIGHTS**

- Rare Opportunity to Purchase land with Miller Lane and I-75 Exposure
- Approx. 1.44 Acres
- Traffic Counts on I-75 are 108,498 ADT
- Closest Interchange to Junction of I-75 and I-70
- Regional Retail and Restaurant Trade Area
- High Daytime Population

Avg Daily Traffic Count: 27,800 (2016)