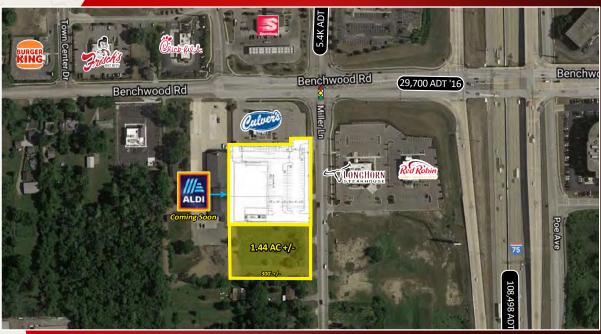

# FOR SALE

**Outlot on I-75 & Miller Lane** 

6300 Block of Miller Lane, Dayton, Ohio 45414

## **PROPERTY HIGHLIGHTS**

- Rare Opportunity to Purchase land with Miller Lane and I-75 Exposure
- Approx. 1.44 Acres
- Traffic Counts on I-75 are 108,498 ADT
- Closest Interchange to Junction of I-75 and I-70
- Regional Retail and Restaurant Trade Area
- High Daytime Population

Avg Daily Traffic Count: 27,800 (2016)